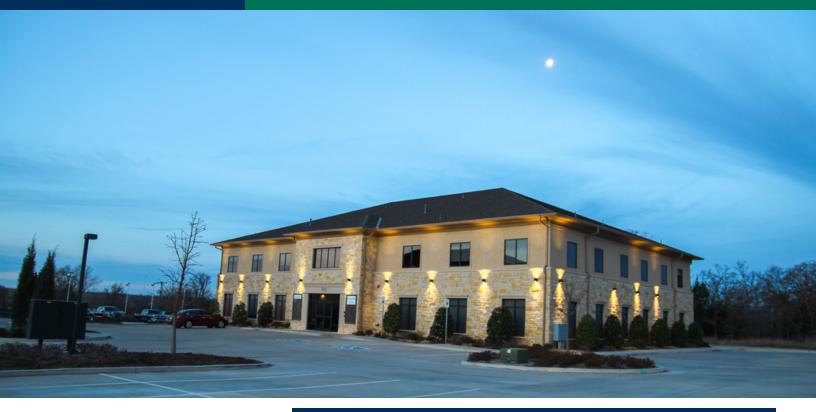

## 301 Lilac Drive Edmond, OK 73034

## **PROPERTY OVERVIEW**

Located in East Edmond; Lilac Drive is on the south side of E. 2nd Street which is located 3/4 mile west of I-35.