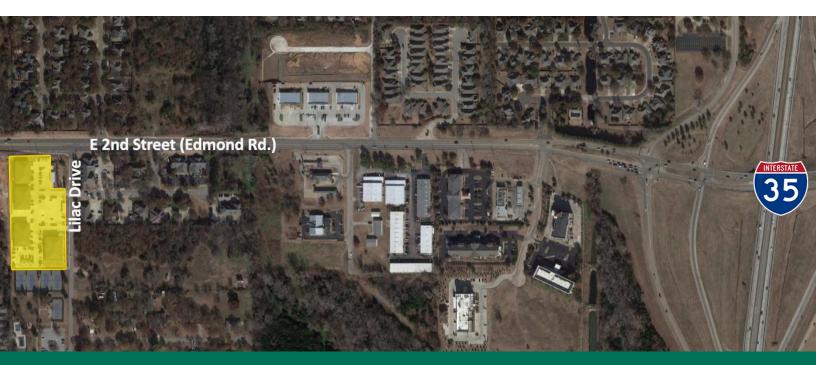

## **PROPERTY OVERVIEW**

Located in East Edmond; Lilac Drive is on the south side of E. 2nd Street which is located 3/4 mile west of I-35.