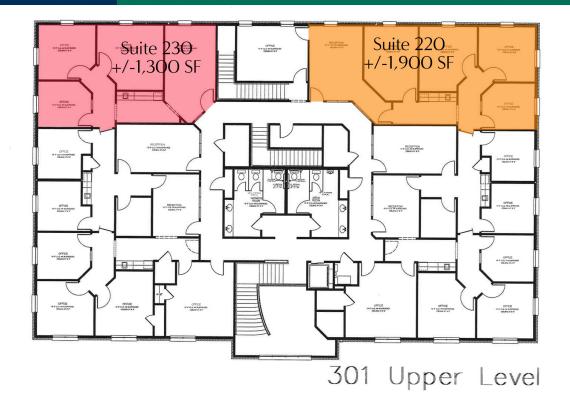

## **OFFERING SUMMARY**

**VIRTUAL TOUR** 

Suite 220 Suite 230 ± 1,900 RSF | \$3,010/mo ± 1,300 RSF | \$2,060/mo