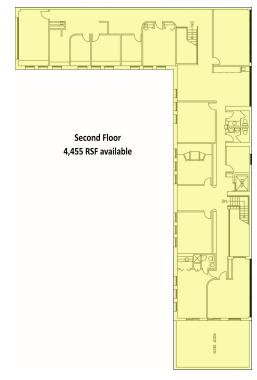

### OFFICE SPACE NOW AVAILABLE

**Available SF:** ±3,600/RSF \$4,800/month

±4,455/RSF \$5,940/month ±8,055/RSF \$10,740/month

Increase: 2.5% Annually