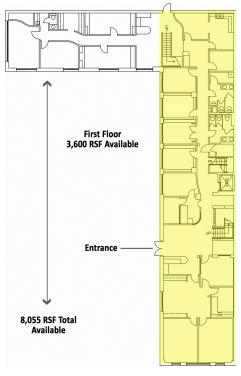

### OFFICE SPACE NOW AVAILABLE

**Available SF:** ±3,600/RSF \$4,800/month

±4,455/RSF \$5,940/month ±8,055/RSF \$10,740/month

Increase: 2.5% Annually