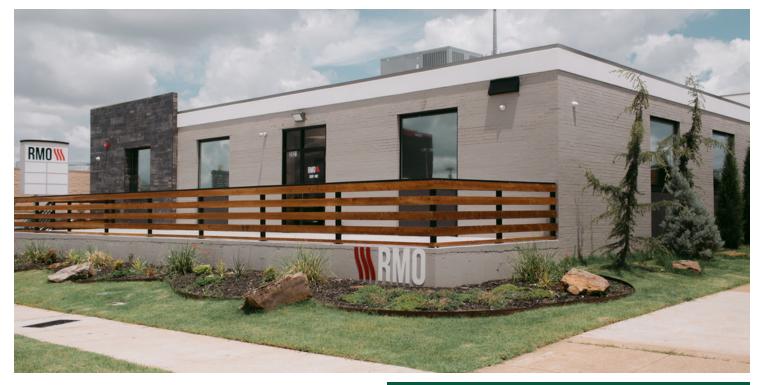

#### OFFICE SPACE NOW AVAILABLE

Available SF:

Lease Rate:

**Building Size:** 

**Building Class:** 

Year Built:

**Renovated:** 

Zoning:

Lot Size:

**PROPERTY OVERVIEW** 

The first floor is fully leased.

The second floor Open floor plan medical office space in this newly remodeled building offering high-end finishes and clean modern design.

- 1.47 Acres Space/s delivered in warm gray shell
- 22,180 SF Abundant free surface parking
  - B Close to numerous restaurants and shopping
  - 1979 Easy interstate access
  - 2016 Near Penn Square Mall, Integris Baptist and Deaconess Hospitals
    - <sup>C-3</sup> Located off the northeast corner at the intersection of NW 50th and N May Avenue, just south of the Super Target.