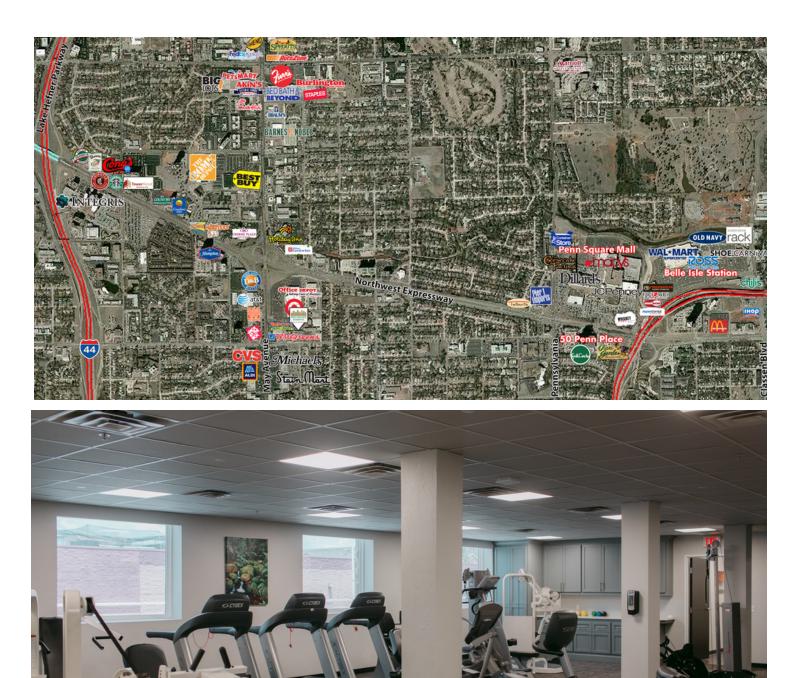

- 1.47 Acres Space/s delivered in warm gray shell
- 22,180 SF Abundant free surface parking
  - B Close to numerous restaurants and shopping
  - 1979 Easy interstate access
  - 2016 Near Penn Square Mall, Integris Baptist and Deaconess Hospitals
    - <sup>C-3</sup> Located off the northeast corner at the intersection of NW 50th and N May Avenue, just south of the Super Target.