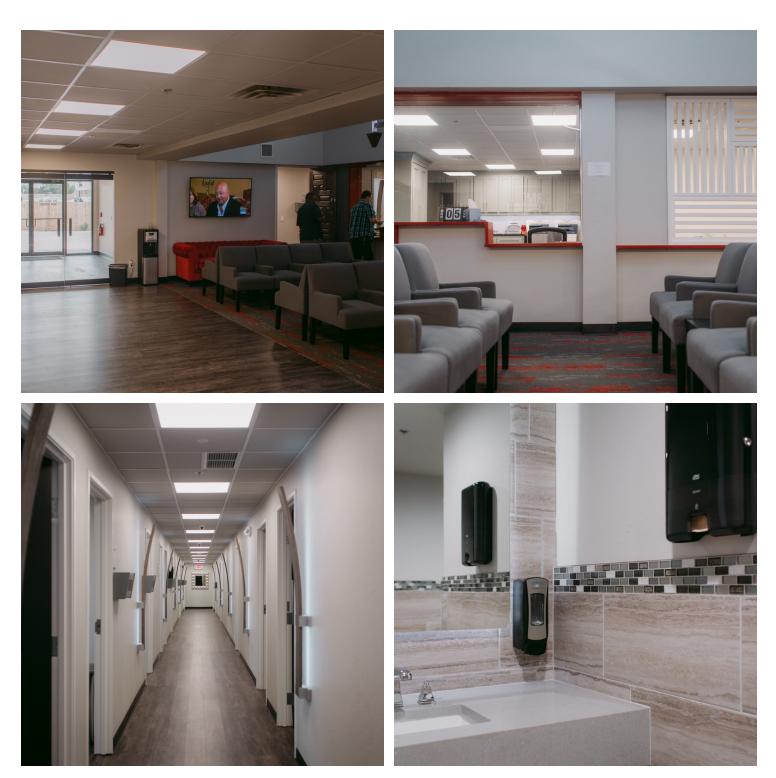

Lot Size:

**PROPERTY OVERVIEW** 

The first floor is fully leased.

The second floor Open floor plan medical office space in this newly remodeled building offering high-end finishes and clean modern design.