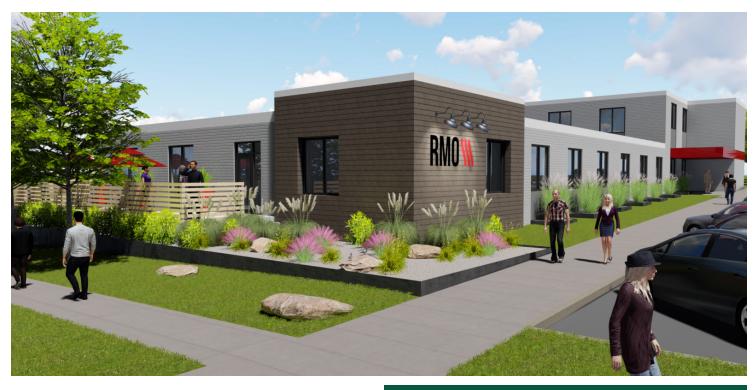

### PROPERTY OVERVIEW

Open floor plan medical office space in this newly remodeled building offering high-end finishes and clean modern design.

Space/s delivered in warm gray shell

Abundant free surface parking

Close to numerous restaurants and shopping

Easy interstate access

Near Penn Square Mall, Integris Baptist and Deaconess

1979 Hospitals

2016 Located off the northeast corner at the intersection of NW 50th and N May Avenue, just south of the Super Target.