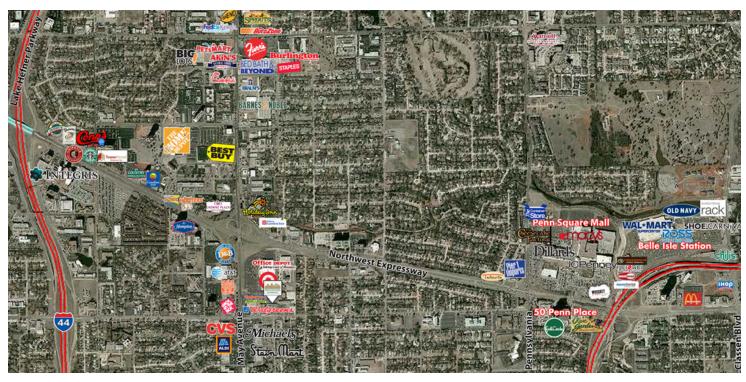

Close to numerous restaurants and shopping

Easy interstate access

Near Penn Square Mall, Integris Baptist and Deaconess

1979 Hospitals

2016 Located off the northeast corner at the intersection of NW 50th and N May Avenue, just south of the Super Target.