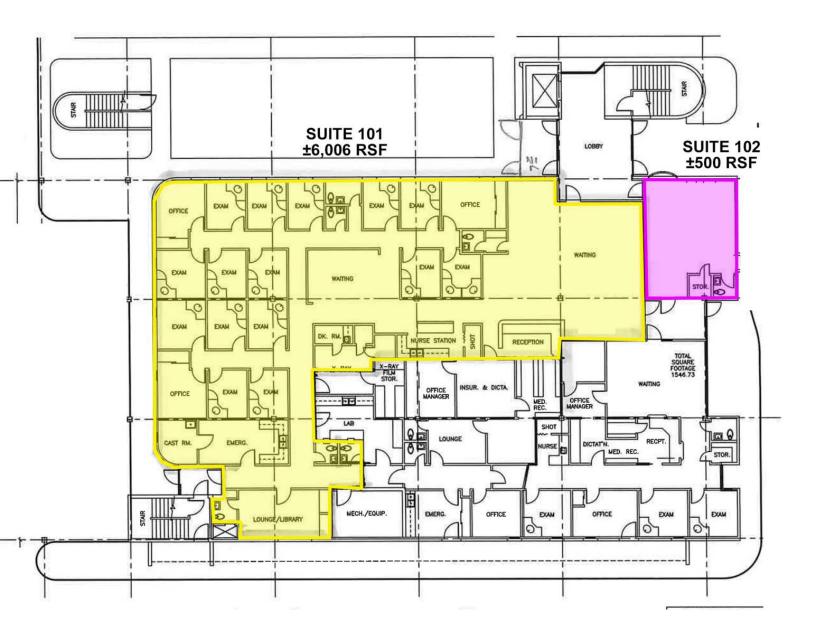

#### OFFERING SUMMARY

| Suite 101:     | ±6,006 RSF                   |
|----------------|------------------------------|
|                |                              |
| Suite 102:     | ±500 RSF                     |
|                |                              |
| Lease Rate:    | \$16.00 SF/yr (Full Service) |
|                |                              |
| Building Size: | ±50,148 SF                   |
|                |                              |
| Class:         | С                            |