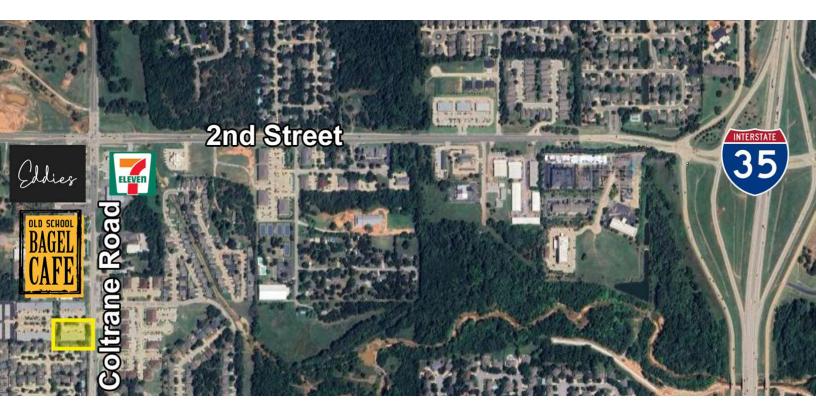

#### LOCATION DESCRIPTION

Located on Coltrane south of 2nd Street. Only one mile west of I-35 in a growing part of East Edmond.