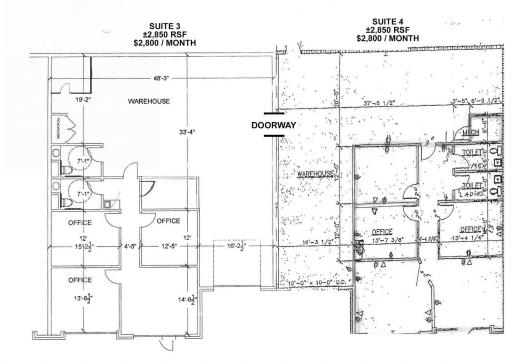

#### **OFFERING SUMMARY**

| Suite 3:                            | ±2,850 RSF<br>\$2,800 / month<br>with 3% annual<br>increases |
|-------------------------------------|--------------------------------------------------------------|
| Suite 4:                            | ±2,850 RSF<br>\$2,800 / month<br>with 3% annual<br>increases |
| Both spaces can be leased together: | ±5,700 SF                                                    |
|                                     |                                                              |
| Class:                              | В                                                            |
|                                     |                                                              |
| Market:                             | Edmond                                                       |
|                                     |                                                              |

#### BOTH SPACES CAN BE LEASED TOGETHER OR SEPARATELY

## PRICE EDWARDS AND CO.

2800 SOUTH COLTRANE PLACE SUITE 3&4

EDMOND, OK 73034

\*SPACES CAN BE COMBINED FOR ±5,700 RSF