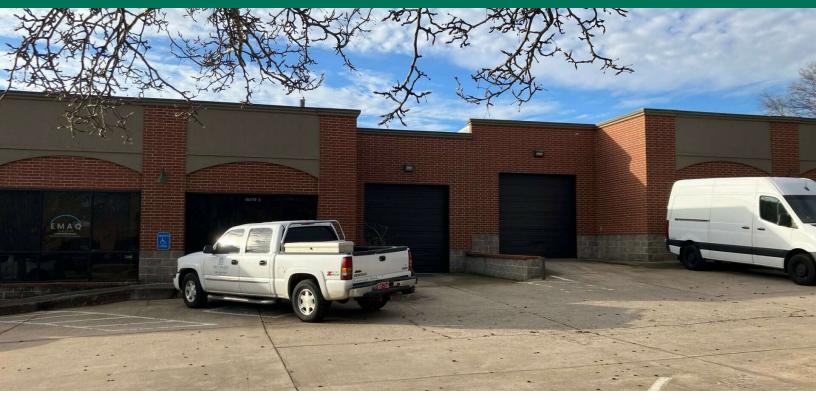

### 2800 SOUTH COLTRANE PLACE SUITE 3&4

#### PROPERTY HIGHLIGHTS

- Approximately 50% office and 50% warehouse
- 10'x10' overhead doors
- · On-site parking including handicap and street parking
- Tenant is responsible for utilities, janitorial and lightbulb replacement
- · Landlord maintains HVAC and plumbing

#### **OFFERING SUMMARY**

| Suite 3:                            | ±2,850 RSF<br>\$2,800 / month<br>with 3% annual<br>increases |
|-------------------------------------|--------------------------------------------------------------|
| Suite 4:                            | ±2,850 RSF<br>\$2,800 / month<br>with 3% annual<br>increases |
| Both spaces can be leased together: | ±5,700 SF                                                    |
|                                     |                                                              |
| Class:                              | В                                                            |
|                                     |                                                              |
| Market:                             | Edmond                                                       |
|                                     |                                                              |