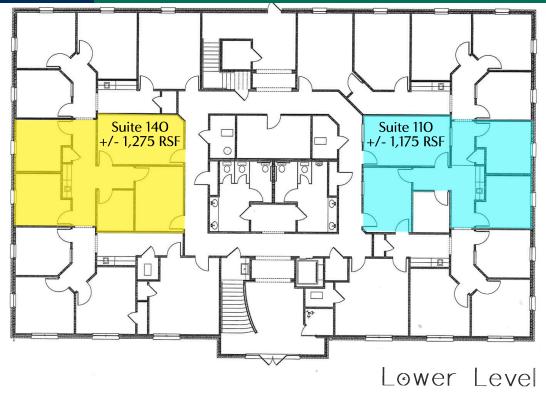

#### **OFFERING SUMMARY**

Suite 110: +/- 1,175 RSF | \$1,860/mo Suite 130 +/- 1,300 RSF | \$2,058/mo Suite 140: +/- 1,275 RSF | \$2,019/mo

Market: Edmond

Class:

# **LEASE INFORMATION**

Lease Type:MGLease Term:NegotiableTotal Space:1,275 - 1,300 SFLease Rate:\$1,913.00 - \$2,058.00 per<br/>month

### **AVAILABLE SPACES**

| SUITE     | TENANT    | SIZE (SF) | LEASE TYPE     | LEASE RATE        | DESCRIPTION |
|-----------|-----------|-----------|----------------|-------------------|-------------|
| Suite 140 | Available | 1,275 SF  | Modified Gross | \$1,913 per month |             |
| Suite 110 | Available | 1,275 SF  | Modified Gross | \$1,913 per month |             |
| Suite 100 |           | 1,400 SF  | Modified Gross |                   |             |
| Suite 130 | Available | 1,300 SF  | Modified Gross | \$2,058 per month | -           |