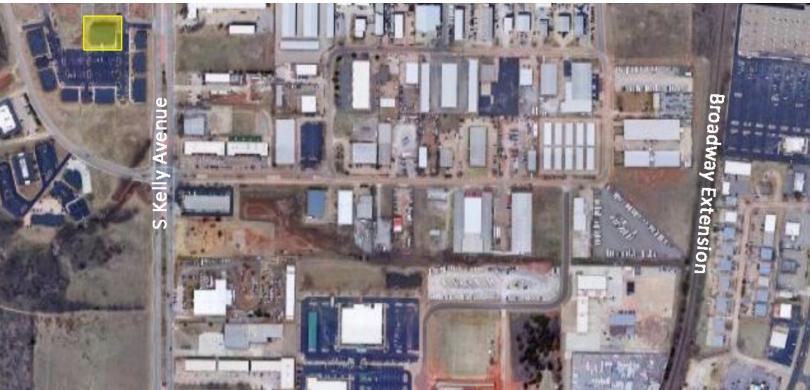

# **LOCATION OVERVIEW**

Located on South Kelly Avenue between 15th Street and 33rd Street. One mile West of the Broadway Extension in Edmond.