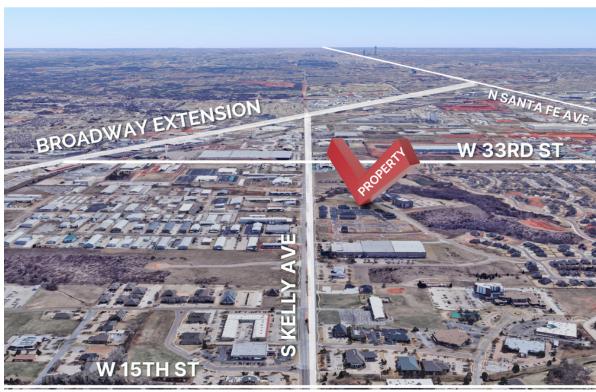

#### PROPERTY DESCRIPTION

Located on South Kelly Avenue between 15th Street and 33rd Street. One mile West of the Broadway Extension in Edmond.