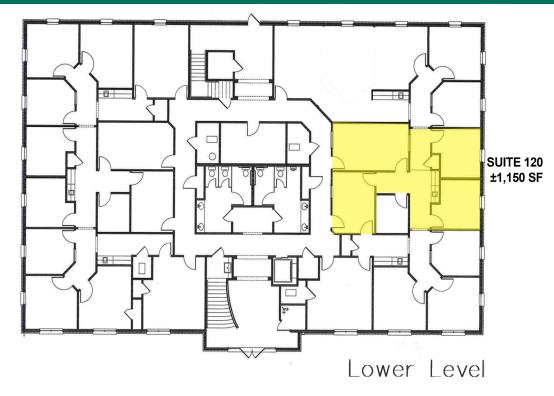

#### **OFFERING SUMMARY**

| Suite 110: | ±1,150 RSF<br>\$1,821 / month |
|------------|-------------------------------|
| Market:    | Edmond                        |
| Class:     | В                             |