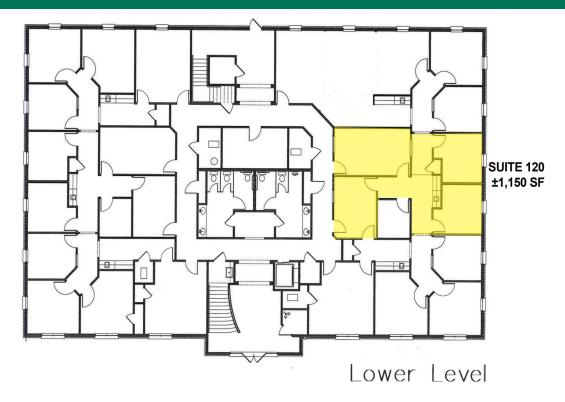

#### **OFFERING SUMMARY**

| Suite 120: | ±1,150 RSF<br>\$1,821 / month |
|------------|-------------------------------|
| Market:    | Edmond                        |
| Class:     | В                             |