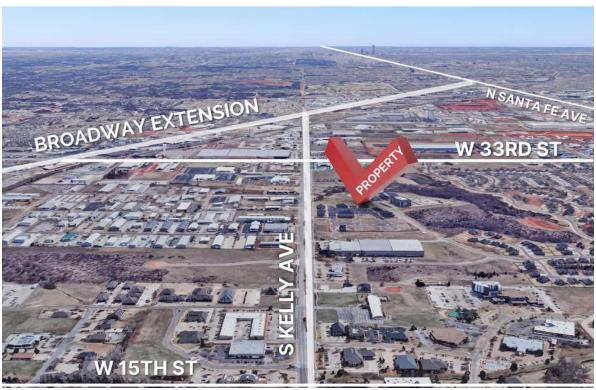

#### PROPERTY DESCRIPTION

Located on South Kelly Avenue between 15th Street and 33rd Street. One mile West of the Broadway Extension in Edmond.