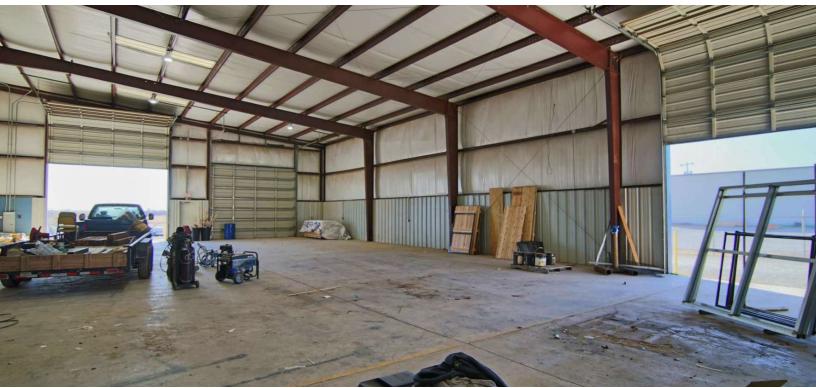

#### PROPERTY DESCRIPTION

- Office Space: ±1,664 SF
- Air-conditioned and heated
- 4 offices, 2 reception areas, 2 restrooms
- Ceiling Height: 20' eave height | 24'6" center height
- Overhead doors: Two (2) 16' x 14' overhead doors
  - One (1) 14' x 14' overhead door
- Metal construction with 4" reinforced batt insulation
- 200 AMP, 3-phase electrical.
- Floor: 5" with fiber mesh