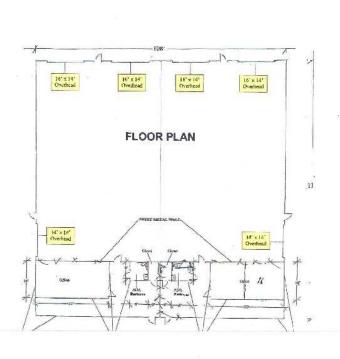

#### PROPERTY DESCRIPTION

- Office Space: ±1,664 SF
- Air-conditioned and heated
- 4 offices, 2 reception areas, 2 restrooms
- Ceiling Height: 20' eave height | 24'6" center height
- Overhead doors: Two (2) 16' x 14' overhead doors
  - One (1) 14' x 14' overhead door
- Metal construction with 4" reinforced batt insulation
- 200 AMP, 3-phase electrical.
- Floor: 5" with fiber mesh