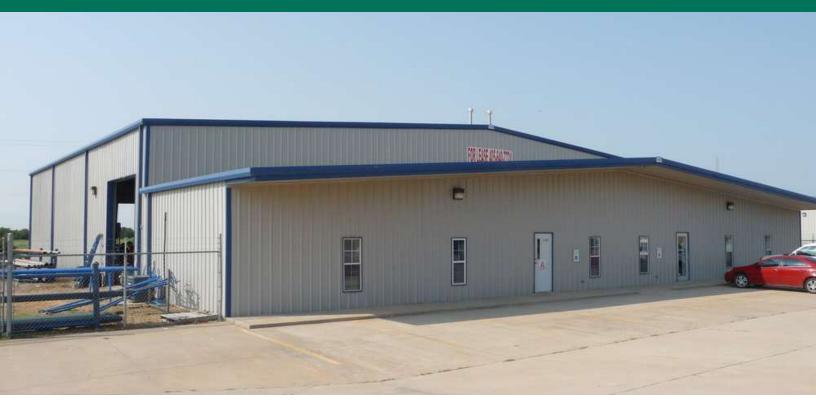

#### PROPERTY DESCRIPTION

- Office Space: ±1,664 SF
- Air-conditioned and heated
- 4 offices, 2 reception areas, 2 restrooms
- Ceiling Height: 20' eave height | 24'6" center height
- Overhead doors: Two (2) 16' x 14' overhead doors
  - One (1) 14' x 14' overhead door
- Metal construction with 4" reinforced batt insulation
- 200 AMP, 3-phase electrical.
- Floor: 5" with fiber mesh

#### **OFFERING SUMMARY**

| Available SF: | ±6,000 SF<br>(west side of building)                   |
|---------------|--------------------------------------------------------|
|               | \$4,000 / month MG                                     |
| Lot Size:     | ±1 Acre<br>fenced and gravel yard,<br>parking in front |
| Zoning:       | I-2, Light Industrial (El Reno)                        |