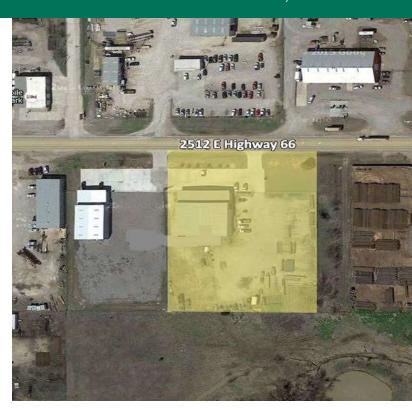

#### **OFFERING SUMMARY**

| Available SF: | ±6,000 SF<br>(west side of building)                   |
|---------------|--------------------------------------------------------|
|               | \$4,000 / month MG                                     |
| Lot Size:     | ±1 Acre<br>fenced and gravel yard,<br>parking in front |
| Zoning:       | I-2, Light Industrial (El Reno)                        |