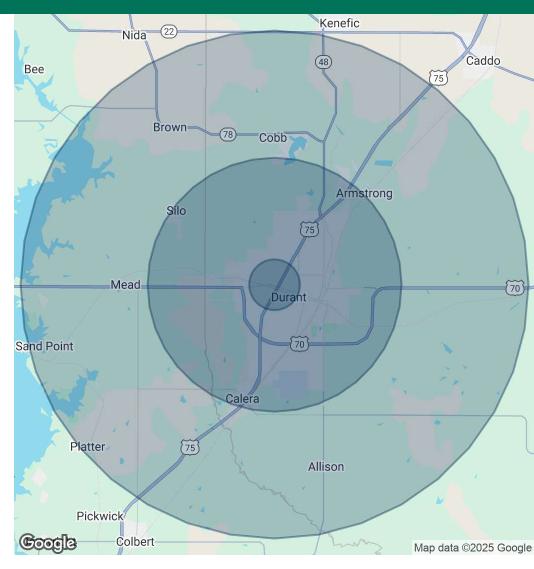

## RETAIL SPACE FOR LEASE

2430 - 2432 W MAIN ST, DURANT, OK 74701

| POPULATION           | 1 MILE   | 5 MILES  | 10 MILES  |  |
|----------------------|----------|----------|-----------|--|
| Total Population     | 1,142    | 22,197   | 33,598    |  |
| Average Age          | 35.1     | 31.9     | 33.7      |  |
| Average Age (Male)   | 31.6     | 30.3     | 32.5      |  |
| Average Age (Female) | 40.0     | 34.4     | 35.8      |  |
|                      |          |          |           |  |
| HOUSEHOLDS & INCOME  | 1 MILE   | 5 MILES  | 10 MILES  |  |
| Total Households     | 461      | 8,584    | 12,915    |  |
| # of Persons per HH  | 2.5      | 2.6      | 2.6       |  |
| Average HH Income    | \$49,409 | \$46,864 | \$47,112  |  |
| Average House Value  | \$48,097 | \$94,367 | \$106,361 |  |
|                      |          | 01070005 |           |  |

2020 American Community Survey (ACS)

01272025

**BRANDY RUNDEL** 

brundel@priceedwards.com 0: 405.990.5337 C: 405.990.5337