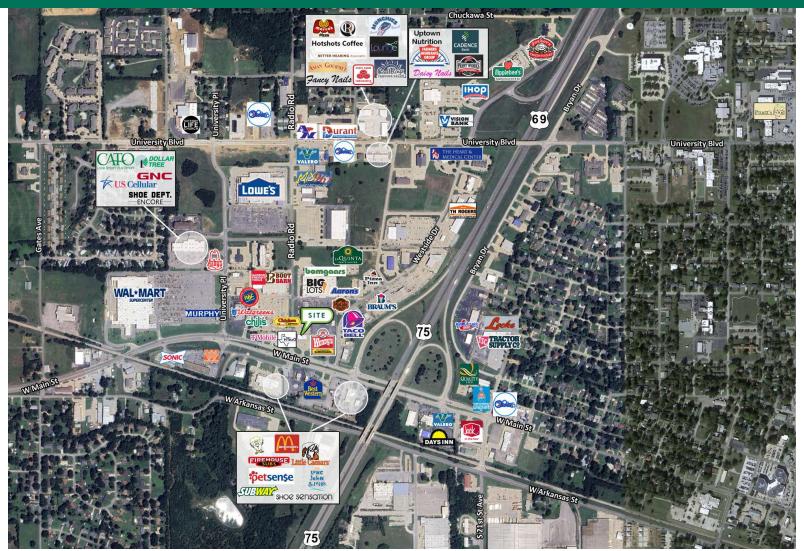

#### **PROPERTY DESCRIPTION**

Located directly off the main retail corridor this site is within close prominently to WalMart Super Center. Other national retailers in the area include: Harbor Freight, Boot Barn, Lowe's Home Improvement, Big Lots, Bogaars, Dollar Tree, Dollar General, Walgreens, Rent-A-Center, Chili's, McDonald's, T-Mobile, HTeaO, Sport Clips and Jimmy's Egg.