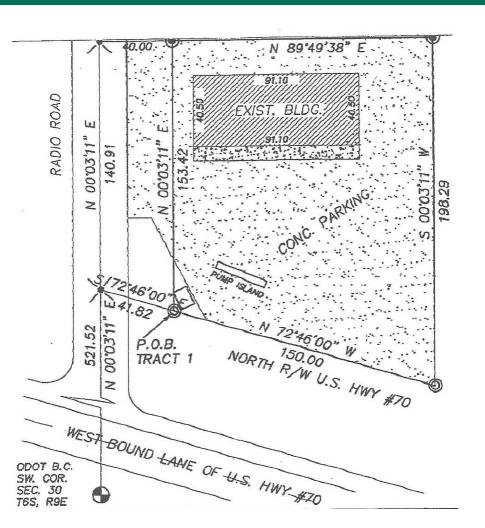

### RETAIL SPACE FOR LEASE

#### 2430 - 2432 W MAIN ST, DURANT, OK 74701

BRANDY RUNDEL brundel@priceedwards.com 0: 405.990.5337 C: 405.990.5337