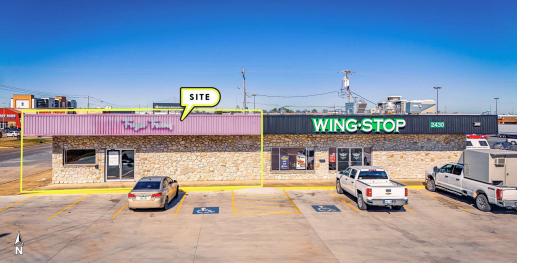

#### **PROPERTY HIGHLIGHTS**

- 5 Year Lease Minimum
- 2 Tenant Retail Building
- Pylon Signage Available
- End Cap Space with Drive Thru Capability