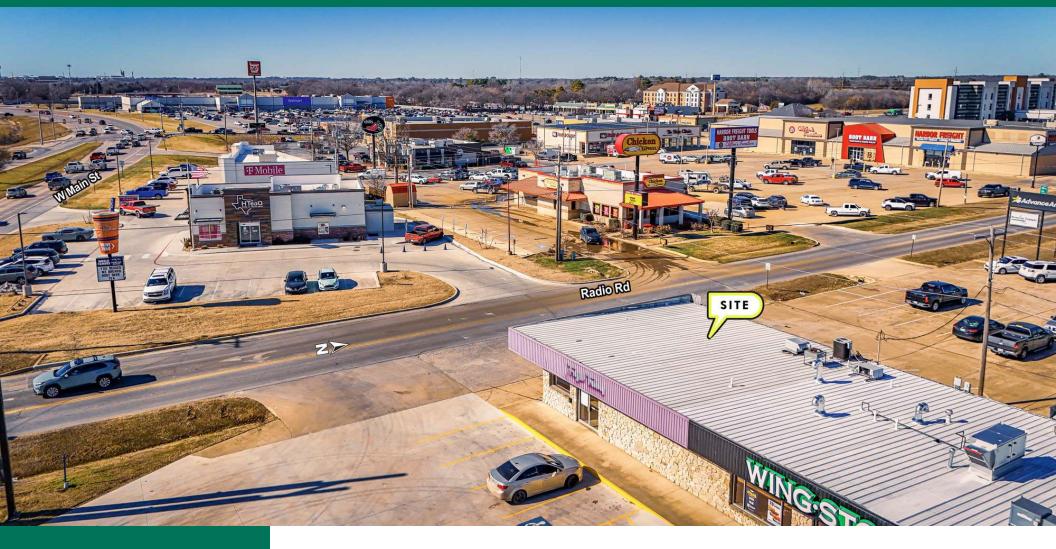

#### **PROPERTY DESCRIPTION**

Located directly off the main retail corridor this site is within close prominently to WalMart Super Center. Other national retailers in the area include: Harbor Freight, Boot Barn, Lowe's Home Improvement, Big Lots, Bogaars, Dollar Tree, Dollar General, Walgreens, Rent-A-Center, Chili's, McDonald's, T-Mobile, HTeaO, Sport Clips and Jimmy's Egg.

#### **PROPERTY HIGHLIGHTS**

- 5 Year Lease Minimum
- 2 Tenant Retail Building
- Pylon Signage Available
- End Cap Space with Drive Thru Capability