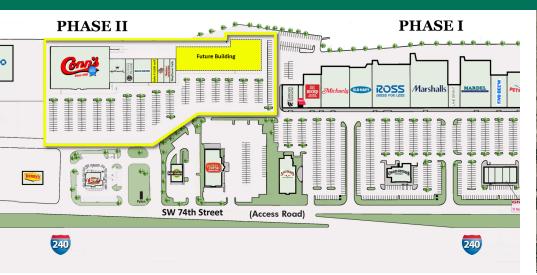

#### PROPERTY DESCRIPTION

240 Penn Park is a power center shopping center located on the northeast corner of S Pennsylvania & Interstate 240. This highly trafficked area gets over 100,000 cars per day and is easily accessible. Phase III will consist of brand new retail space available - lease ranging from 1,500 sf up to 48,000 sf. Call Associate for rate.

Co-tenants include Conn's, Hallmark, Pizza Hut, Skechers, Best Buy, Marshalls, Old Navy, Mardel, Petsmart, Half Price Books, Ross, and much more. The center is surrounded by many national restaurants and retailers.

#### PROPERTY HIGHLIGHTS

- Future Retail Space available for Lease
- Up to 48,000 square feet available
- Highly trafficked intersection and easily accessible

| SPACES                       | LEASE RATE            | SPACE SIZE |          |
|------------------------------|-----------------------|------------|----------|
| 1421 Penn Park Blvd          | \$22.00 - 25.00 SF/yr | 48,000 SF  | future   |
| 1609 Penn Park Blvd, Suite 8 | \$23.00 SF/yr         | 3,000 SF   | existing |