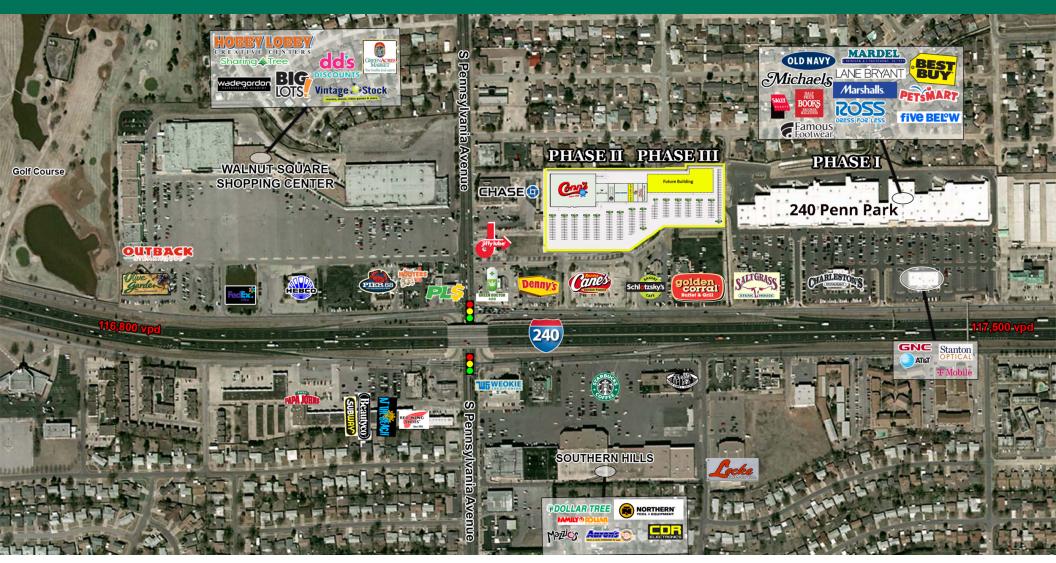

#### PROPERTY DESCRIPTION

240 Penn Park is a power center shopping center located on the northeast corner of S Pennsylvania & Interstate 240. This highly trafficked area gets over 100,000 cars per day and is easily accessible. Phase III will consist of brand new retail space available - lease ranging from 1,500 sf up to 48,000 sf. Call Associate for rate.

Co-tenants include Conn's, Hallmark, Pizza Hut, Skechers, Best Buy, Marshalls, Old Navy, Mardel, Petsmart, Half Price Books, Ross, and much more. The center is surrounded by many national restaurants and retailers.

| I-240              | east   west   | 117,500   116,800 |
|--------------------|---------------|-------------------|
| S Pennsylvania Ave | north   south | 24,100   21,800   |