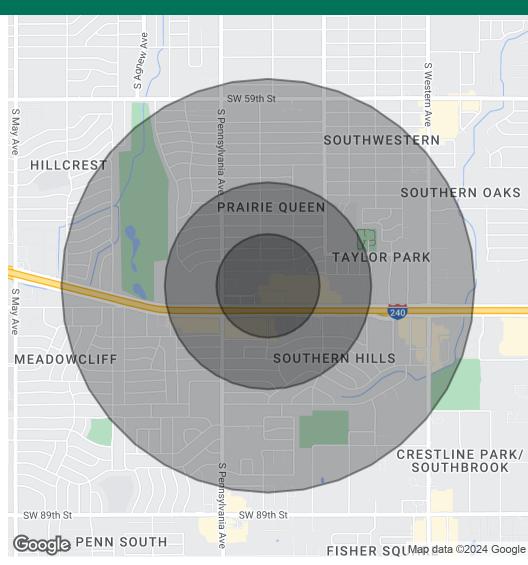

### 1421 PENN PARK BLVD, OKLAHOMA CITY, OK 73159

| POPULATION                                       | 0.25 MILES  | 0.5 MILES | 1 MILE      |
|--------------------------------------------------|-------------|-----------|-------------|
| Total Population                                 | 933         | 3,695     | 17,346      |
| Average Age                                      | 32.0        | 34.2      | 34.3        |
| Average Age (Male)                               | 29.1        | 34.2      | 32.7        |
| Average Age (Female)                             | 32.2        | 33.2      | 35.7        |
| HOUSEHOLDS & INCOME                              | 0.25 MILES  | 0.5 MILES | 1 MILE      |
| Total Households                                 | 332         | 1,474     | 6,631       |
| # of Persons per HH                              | 2.8         | 2.5       | 2.6         |
| Average HH Income                                | \$48,640    | \$43,118  | \$46,154    |
| Average House Value                              | \$110,715   | \$98,208  | \$96,944    |
| * Demographic data derived from 2020 ACS - US Co | ensus       | 0425202   | 24          |
| TRAFFIC COUNTS                                   |             |           |             |
| L240                                             | oast I wost | 117 50    | 0   114 800 |