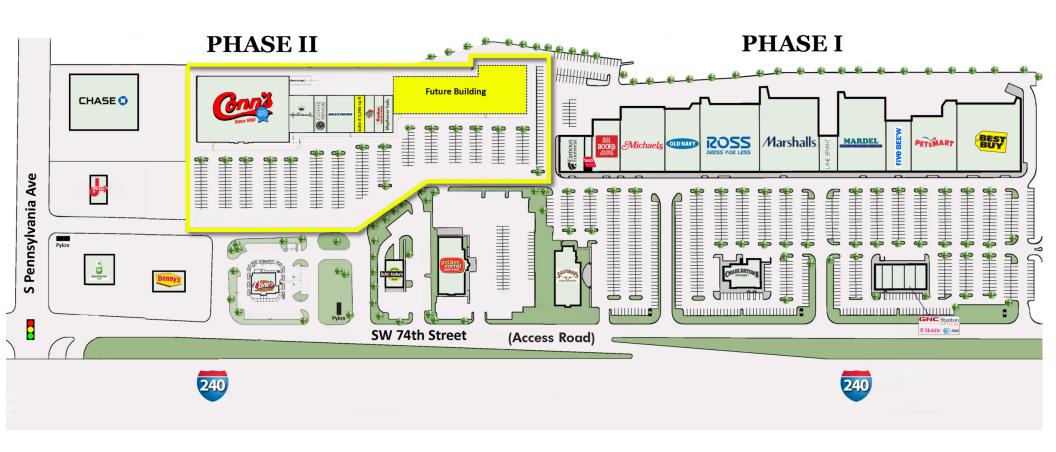

#### PROPERTY DESCRIPTION

240 Penn Park is a power center shopping center located on the northeast corner of S Pennsylvania & Interstate 240. This highly trafficked area gets over 100,000 cars per day and is easily accessible. Phase III will consist of brand new retail space available - lease ranging from 1,500 sf up to 48,000 sf. Call Associate for rate.

Co-tenants include Conn's, Hallmark, Pizza Hut, Skechers, Best Buy, Marshalls, Old Navy, Mardel, Petsmart, Half Price Books, Ross, and much more. The center is surrounded by many national restaurants and retailers.

#### PROPERTY HIGHLIGHTS

- Future Retail Space available for Lease
- Up to 48,000 square feet available
- Highly trafficked intersection and easily accessible

| SPACES                       | LEASE RATE            | SPACE SIZE |          |
|------------------------------|-----------------------|------------|----------|
| 1421 Penn Park Blvd          | \$22.00 - 25.00 SF/yr | 48,000 SF  | future   |
| 1609 Penn Park Blvd, Suite 8 | \$23.00 SF/yr         | 3,000 SF   | existing |