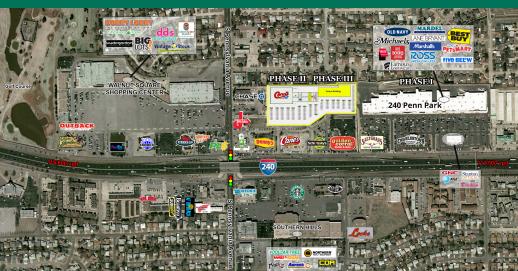

#### PROPERTY DESCRIPTION

240 Penn Park is a power center shopping center located on the northeast corner of S Pennsylvania & Interstate 240. This highly trafficked area gets over 100,000 cars per day and is easily accessible. Phase III will consist of brand new retail space available - lease ranging from 1,500 sf up to 48,000 sf. Call Associate for rate.

### 1421 PENN PARK BLVD, OKLAHOMA CITY, OK 73159

| POPULATION                                       | 0.25 MILES  | 0.5 MILES | 1 MILE      |
|--------------------------------------------------|-------------|-----------|-------------|
| Total Population                                 | 933         | 3,695     | 17,346      |
| Average Age                                      | 32.0        | 34.2      | 34.3        |
| Average Age (Male)                               | 29.1        | 34.2      | 32.7        |
| Average Age (Female)                             | 32.2        | 33.2      | 35.7        |
| HOUSEHOLDS & INCOME                              | 0.25 MILES  | 0.5 MILES | 1 MILE      |
| Total Households                                 | 332         | 1,474     | 6,631       |
| # of Persons per HH                              | 2.8         | 2.5       | 2.6         |
| Average HH Income                                | \$48,640    | \$43,118  | \$46,154    |
| Average House Value                              | \$110,715   | \$98,208  | \$96,944    |
| * Demographic data derived from 2020 ACS - US Co | ensus       | 0425202   | 24          |
| TRAFFIC COUNTS                                   |             |           |             |
| L240                                             | oast I wost | 117 50    | 0   114 800 |

| I-240              | east   west   | 117,500   116,800 |
|--------------------|---------------|-------------------|
| S Pennsylvania Ave | north   south | 24,100   21,800   |