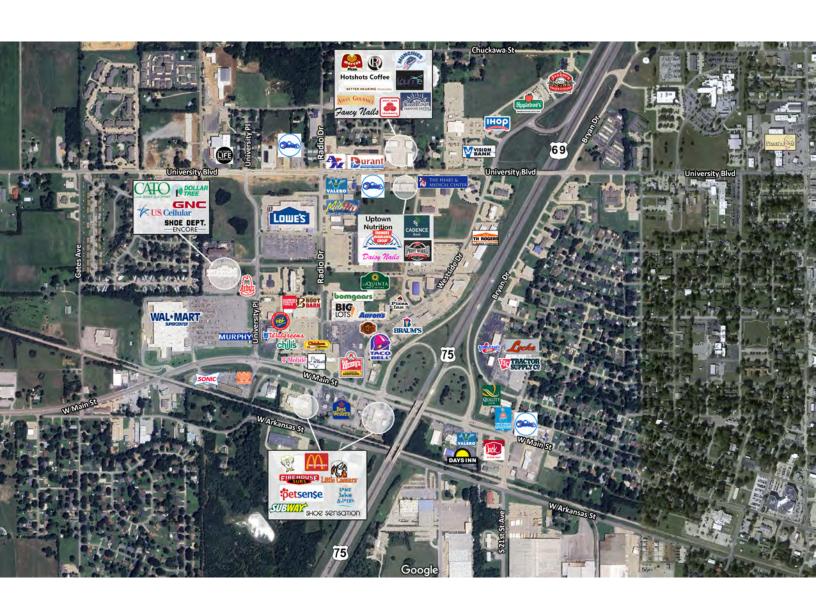

#### PROPERTY HIGHLIGHTS

- Size: Approximately 5,618 SF of flexible retail space, with potential to subdivide according to your business needs.
- Location: Nestled in Durant, Oklahoma's fastest-growing rural city, celebrated for its picturesque landscapes and strong economic growth.
- Cotenancy: Surrounded by a curated selection of popular regional and local businesses, ensuring steady foot traffic and customer engagement.