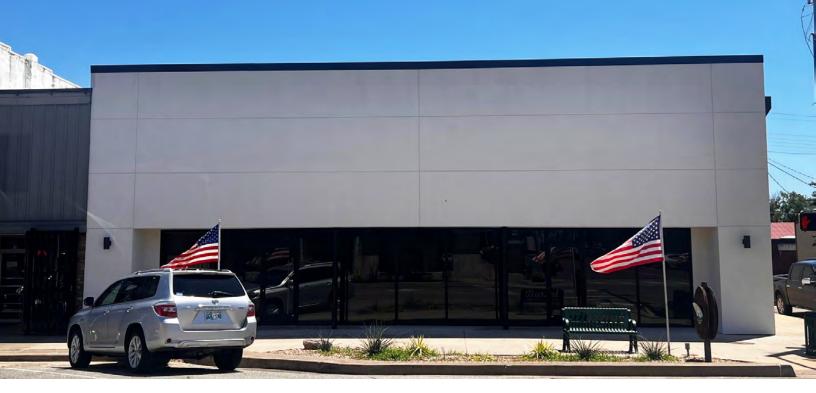

#### PROPERTY DESCRIPTION

Discover an exceptional retail space in the heart of the Durant Main Street District, positioned perfectly to benefit from a dynamic mix of regional and local favorites. This location at 225 W. Main Street offers a prime opportunity to thrive within Durant's vibrant shop-local culture.

#### PROPERTY HIGHLIGHTS

- Size: Approximately 5,618 SF of flexible retail space, with potential to subdivide according to your business needs.
- Location: Nestled in Durant, Oklahoma's fastest-growing rural city, celebrated for its picturesque landscapes and strong economic growth.
- Cotenancy: Surrounded by a curated selection of popular regional and local businesses, ensuring steady foot traffic and customer engagement.