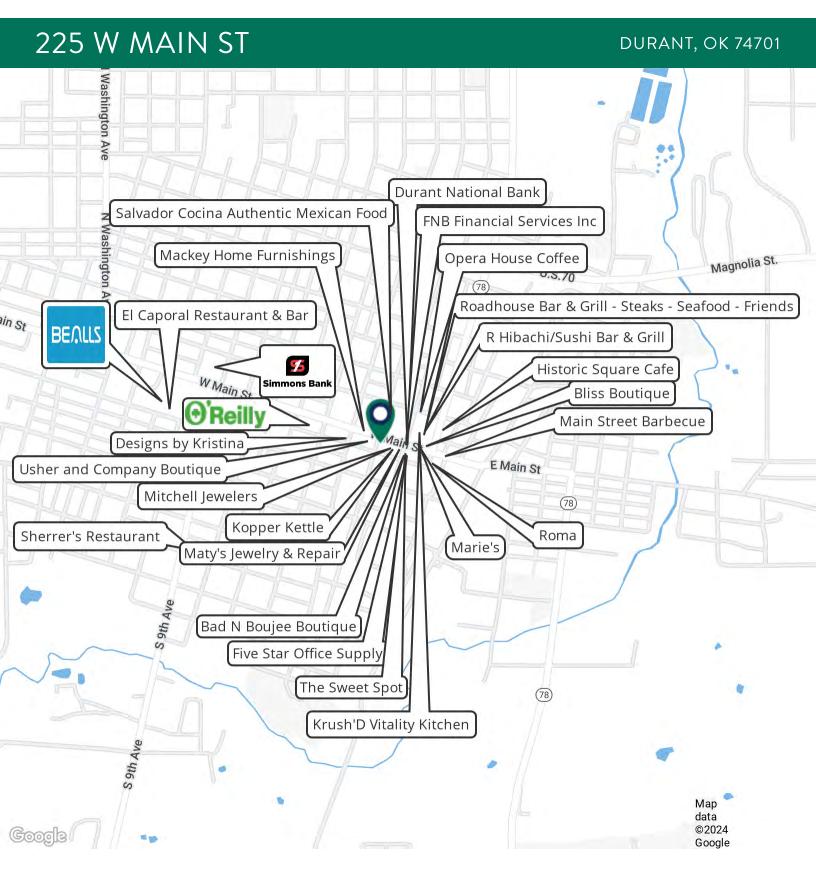

omy and vibrant cultural scene. Contact us today to learn more about this premier leasing opportunity!

#### PROPERTY HIGHLIGHTS

- Size: Approximately 5,618 SF of flexible retail space, with potential to subdivide according to your business needs.
- Location: Nestled in Durant, Oklahoma's fastest-growing rural city, celebrated for its picturesque landscapes and strong economic growth.
- Cotenancy: Surrounded by a curated selection of popular regional and local businesses, ensuring steady foot traffic and customer engagement.

#### OFFERING SUMMARY

| Lease Rate:    | Negotiable |
|----------------|------------|
| Available SF:  | 5,618 SF   |
| Building Size: | 5,712 SF   |
| Lot Size:      | 9,006 SF   |

### **BRANDY RUNDEL**

brundel@priceedwards.com
0: 405.990.5337 C: 405.990.5337





## **BRANDY RUNDEL**

brundel@priceedwards.com 0: 405.990.5337 C: 405.990.5337



225 W MAIN ST

DURANT, OK 74701



### **BRANDY RUNDEL**

brundel@priceedwards.com
0: 405.990.5337 C: 405.990.5337





| POPULATION           | 1 MILE    | 3 MILES   | 5 MILES   |  |
|----------------------|-----------|-----------|-----------|--|
| Total Population     | 6,500     | 18,169    | 26,079    |  |
| Average Age          | 35        | 36        | 37        |  |
| Average Age (Male)   | 33        | 35        | 35        |  |
| Average Age (Female) | 37        | 38        | 39        |  |
| HOUSEHOLDS & INCOME  | 1 MILE    | 3 MILES   | 5 MILES   |  |
| Total Households     | 2,352     | 6,921     | 9,797     |  |
| # of Persons per HH  | 2.8       | 2.6       | 2.7       |  |
| Average HH Income