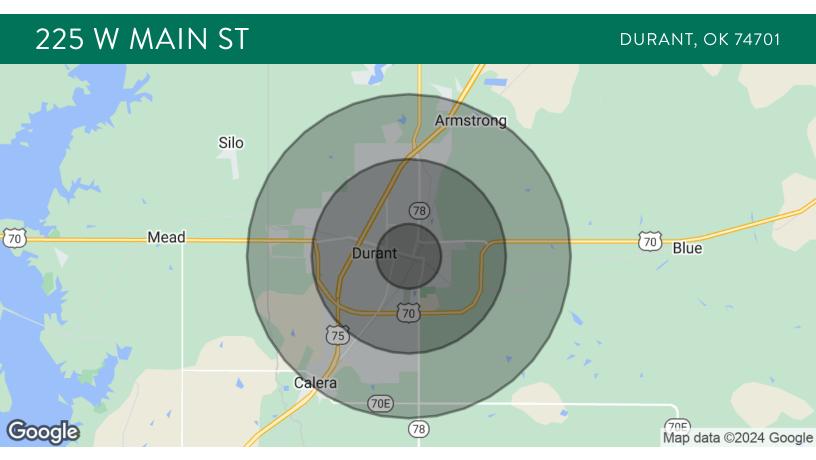

### **BRANDY RUNDEL**

brundel@priceedwards.com
0: 405.990.5337 C: 405.990.5337

| POPULATION           | 1 MILE    | 3 MILES   | 5 MILES   |  |
|----------------------|-----------|-----------|-----------|--|
| Total Population     | 6,500     | 18,169    | 26,079    |  |
| Average Age          | 35        | 36        | 37        |  |
| Average Age (Male)   | 33        | 35        | 35        |  |
| Average Age (Female) | 37        | 38        | 39        |  |
| HOUSEHOLDS & INCOME  | 1 MILE    | 3 MILES   | 5 MILES   |  |
| Total Households     | 2,352     | 6,921     | 9,797     |  |
| # of Persons per HH  | 2.8       | 2.6       | 2.7       |  |
| Average HH Income    | \$59,734  | \$69,767  | \$76,366  |  |
| Average House Value  | \$130,790 | \$175,441 | \$197,787 |  |
|                      |           | 0/400004  |           |  |

Demographics data derived from AlphaMap

06132024