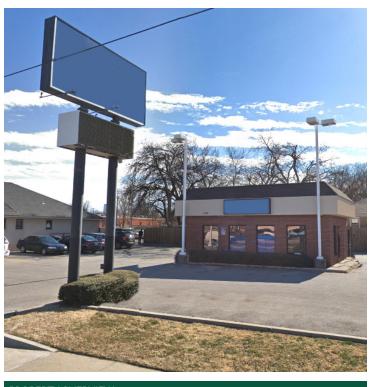

## NW 23RD & PENN - GROUND | BUILDING 2124 NW 23rd Street, Oklahoma City, OK 73107

#### PAD SITE AVAILABLE | OR EXISTING BUILDING

Available SF-Lot: 15,246 SF (0.35 ACRES)

**Building SF:** 704 SF

Lease Rate: Negotiable

Sale Price: \$550,000

Lot Size: 0.35 Acres

**Cross Streets:** NW 23rd & N Pennsylvania Ave

### PROPERTY OVERVIEW

Property is located just west of NW 23rd & Pennsylvania, ideally located less than 0.5 miles west from the prestigious Oklahoma City University (2,300 + students).

The existing building can be demolished. Owner prefers long term Ground Lease, Build to Suit or Sale.

Owner will to lease existing 704 sq ft building at a

negotiable rate.

Close to 7-Eleven, Jimmy Johns, Wal-Mart Neighborhood

Market, McDonalds, and much more.