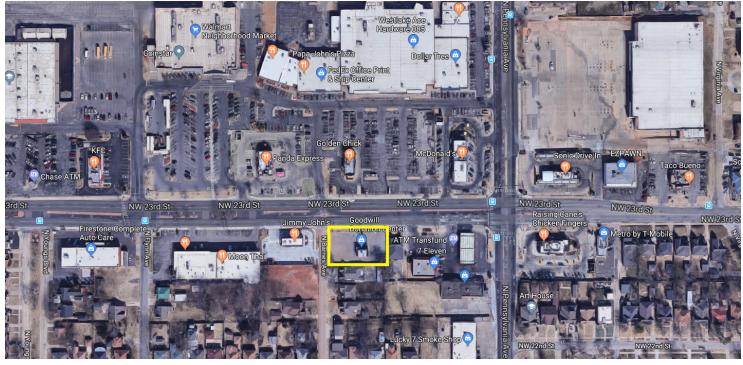

## NW 23RD & PENN - GROUND | BUILDING 2124 NW 23rd Street, Oklahoma City, OK 73107

#### PAD SITE AVAILABLE | OR EXISTING BUILDING

Available SF-Lot: 15,246 SF (0.35 ACRES)

**Building SF:** 704 SF

Lease Rate: Negotiable

Sale Price: \$550,000

Lot Size: 0.35 Acres

**Cross Streets:** NW 23rd & N Pennsylvania Ave

### PROPERTY OVERVIEW

Property is located just west of NW 23rd & Pennsylvania, ideally located less than 0.5 miles west from the prestigious Oklahoma City University (2,300 + students).

The existing building can be demolished. Owner prefers long term Ground Lease, Build to Suit or Sale.

Owner will to lease existing 704 sq ft building at a

negotiable rate.

Close to 7-Eleven, Jimmy Johns, Wal-Mart Neighborhood

Market, McDonalds, and much more.