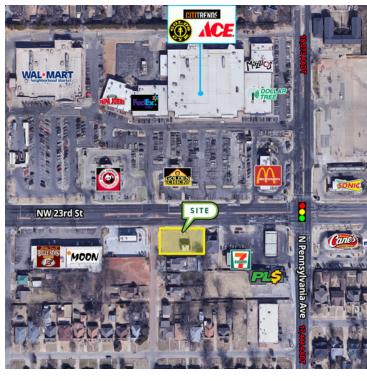

## NW 23RD & PENN - GROUND | BUILDING 2124 NW 23rd Street, Oklahoma City, OK 73107

#### PAD SITE AVAILABLE | OR EXISTING BUILDING

Available SF-Lot: 15,246 SF (0.35 ACRES)

**Building SF:** 704 SF

Lease Rate: Negotiable

Sale Price: \$550,000

Lot Size: 0.35 Acres

**Cross Streets:** NW 23rd & N Pennsylvania Ave

### PROPERTY OVERVIEW

Property is located just west of NW 23rd & Pennsylvania, ideally located less than 0.5 miles west from the prestigious Oklahoma City University (2,300 + students).

The existing building can be demolished. Owner prefers long term Ground Lease, Build to Suit or Sale.

Owner will to lease existing 704 sq ft building at a

negotiable rate.

Close to 7-Eleven, Jimmy Johns, Wal-Mart Neighborhood

Market, McDonalds, and much more.