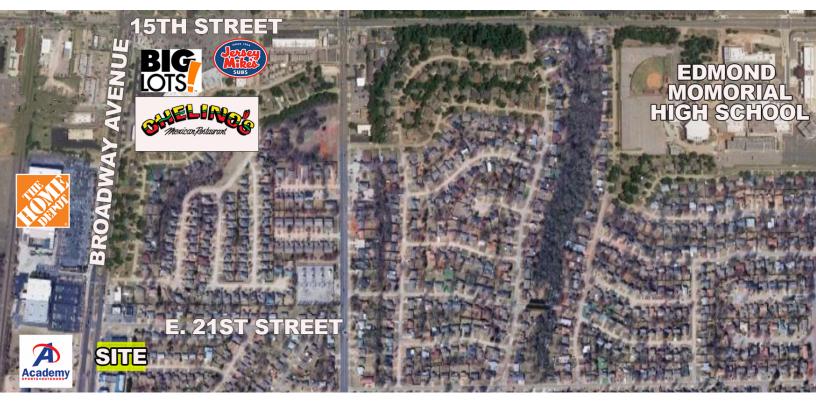

#### LOCATION DESCRIPTION

Located on the East side of the Broadway Extension in Edmond just South of East 15th Street.