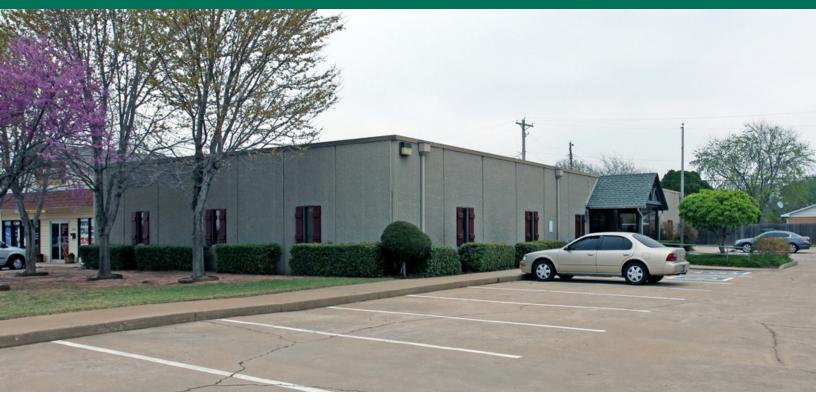

### 2110/2120 S. BROADWAY

EDMOND, OK 73013

#### LOCATION DESCRIPTION

Located on the East side of the Broadway Extension in Edmond just South of East 15th Street.

#### **PROPERTY HIGHLIGHTS**

- Frontage on Broadway Extension in Edmond
- Spacious Offices
- Signage on Broadway
- Landlord pays utilities Tenant pays janitorial and internet / phone
- 3% annual increases