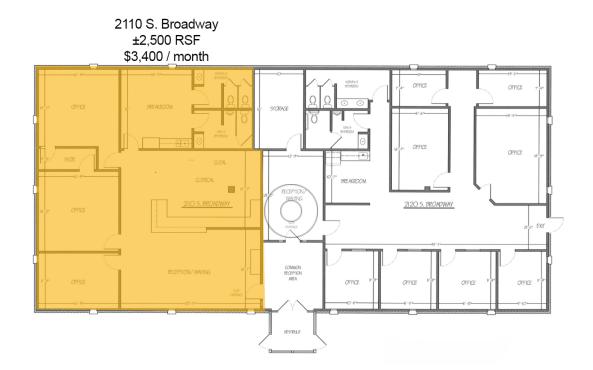

#### OFFERING SUMMARY

| 2110 S. Broadway: | ±2,500 RSF<br>\$3,400 / month |
|-------------------|-------------------------------|
| Total:            | ±5,198 RSF                    |
|                   |                               |
| Market:           | Edmond                        |