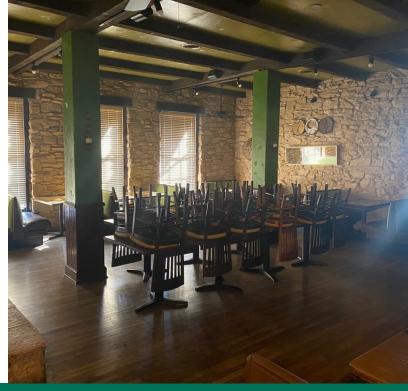

#### **PROPERTY OVERVIEW**

Restaurant building for lease along S. Meridian just south of Interstate 40. The building features restaurant equipment, great visibility and pylon signage along this heavily trafficked stretch of S. Meridian with over 25,000 VPD. Excellent location for a QSR or fast casual restaurant concept in this strong area of hotel traffic just north of Will Rogers Airport. Monument sign with strong visibility available.

• DO NOT DISTURB TENANT

| SPACES          | LEASE RATE    | SPACE SIZE |
|-----------------|---------------|------------|
| 2037 S Meridian | \$20.00 SF/yr | 7,210 SF   |

GEORGE WILLIAMS, CCIM 405.239.1270 gwilliams@priceedwards.com priceedwards.com