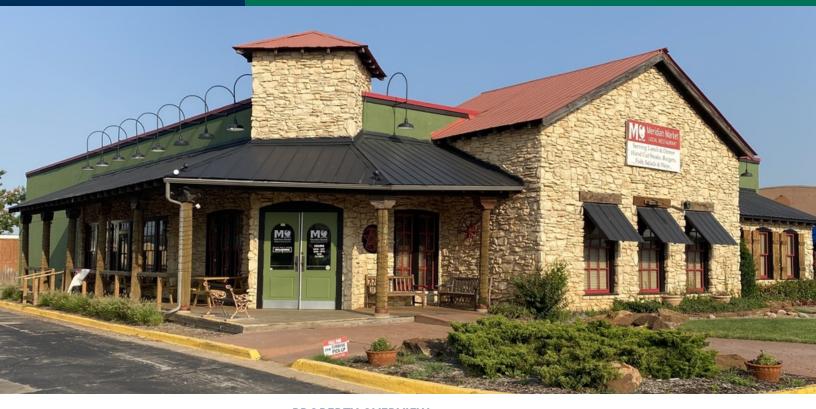

#### **PROPERTY OVERVIEW**

Restaurant building for lease along S. Meridian just south of Interstate 40. The building features restaurant equipment, great visibility and pylon signage along this heavily trafficked stretch of S. Meridian with over 25,000 VPD. Excellent location for a QSR or fast casual restaurant concept in this strong area of hotel traffic just north of Will Rogers Airport. Monument sign with strong visibility available.