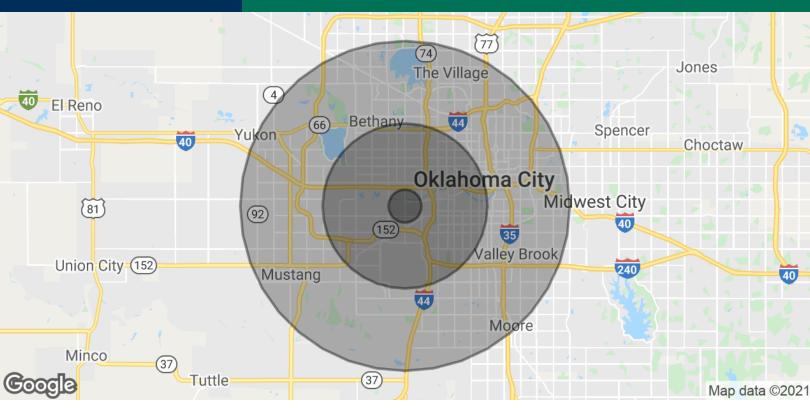

**GEORGE WILLIAMS, CCIM** 405.239.1270 gwilliams@priceedwards.com priceedwards.com

**GEORGE WILLIAMS, CCIM** 405.239.1270 gwilliams@priceedwards.com priceedwards.com

| POPULATION                                     | 1 MILE   | 5 MILES  | 10 MILES  |
|------------------------------------------------|----------|----------|-----------|
| Total Population                               | 1,890    | 172,346  | 573,013   |
| Average age                                    | 36.4     | 32.2     | 34.8      |
| Average age (Male)                             | 35.3     | 31.5     | 33.9      |
| Average age (Female)                           | 38.9     | 33.2     | 35.9      |
| HOUSEHOLDS & INCOME                            | 1 MILE   | 5 MILES  | 10 MILES  |
| Total households                               | 748      | 64,776   | 226,890   |
| # of persons per HH                            | 2.5      | 2.7      | 2.5       |
| Average HH income                              | \$42,537 | \$42,151 | \$55,749  |
| Average house value                            | \$56,467 | \$94,144 | \$143,766 |
| * Demographic data derived from 2010 US Census |          |          |           |