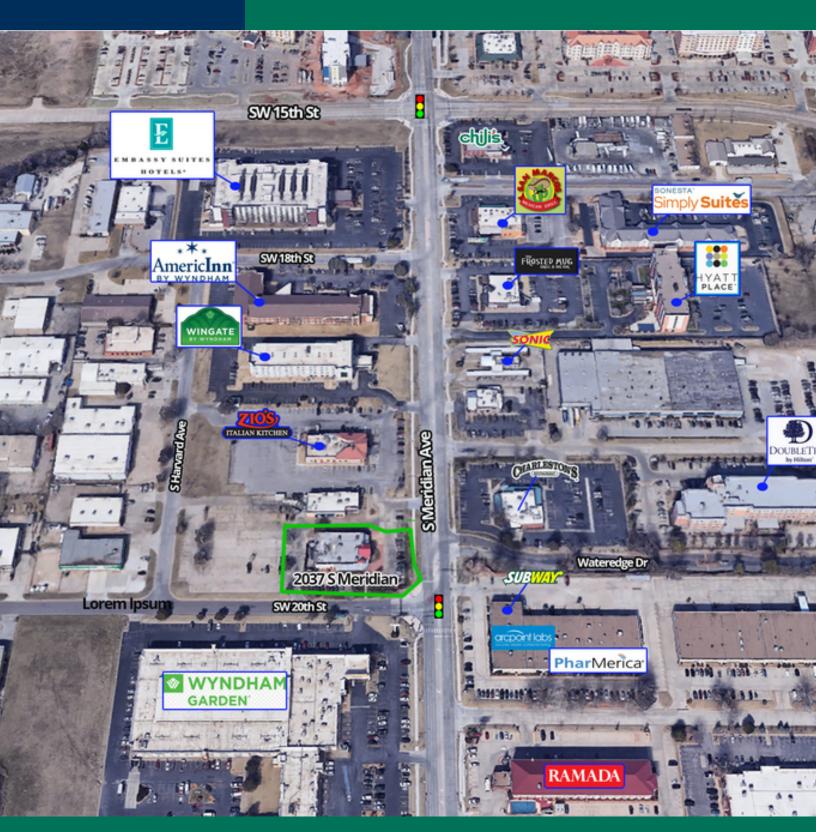

#### **PROPERTY OVERVIEW**

Restaurant building for lease along S. Meridian just south of Interstate 40. The building features restaurant equipment, great visibility and pylon signage along this heavily trafficked stretch of S. Meridian with over 25,000 VPD. Excellent location for a QSR or fast casual restaurant concept in this strong area of hotel traffic just north of Will Rogers Airport. Monument sign with strong visibility available.

• DO NOT DISTURB TENANT

| SPACES          | LEASE RATE    | SPACE SIZE |
|-----------------|---------------|------------|
| 2037 S Meridian | \$20.00 SF/yr | 7,210 SF   |

GEORGE WILLIAMS, CCIM 405.239.1270 gwilliams@priceedwards.com priceedwards.com