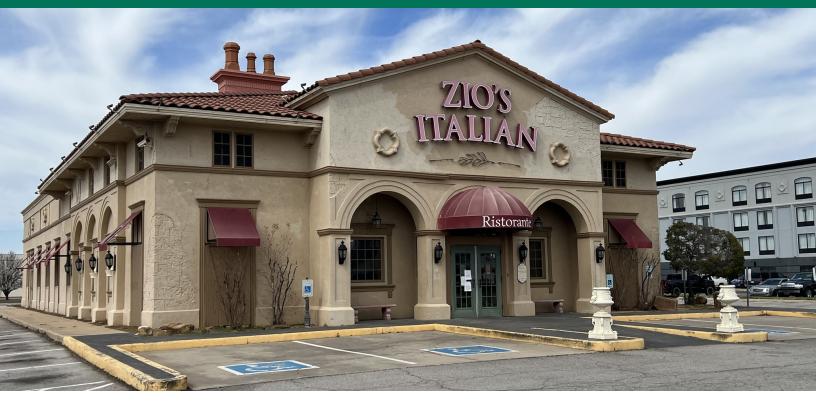

## RESTAURANT BUILDING FOR LEASE 2035 S MERIDIAN AVE, UNIT B, OKC, OK 73108

#### PRIME COMMERCIAL SPACE NEAR DOWNTOWN OKC

Located just minutes from the bustling heart of downtown Oklahoma City, this stand-alone building offers a prime commercial opportunity for a variety of businesses. With this property's strategic location and versatile layout it presents endless possibilities for retail, office, restaurant, or other commercial uses.

Whether you're looking to establish a retail storefront, office headquarters, restaurant, or any other commercial venture, this stand-alone building offers the ideal location and flexibility to bring your vision to life. Don't miss this opportunity to secure a prime spot near downtown OKC for your business!