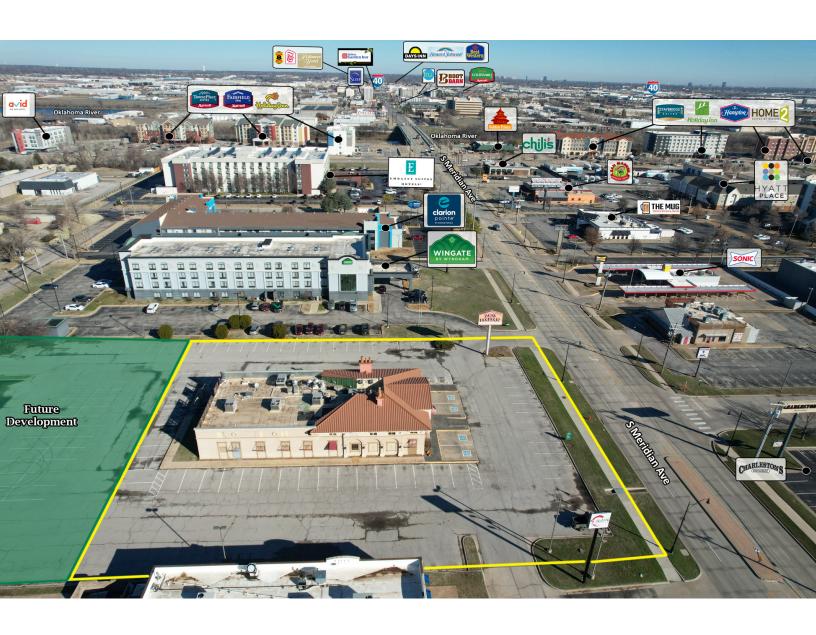

## AERIAL FACING NORTH

### 2035 S MERIDIAN AVE, UNIT B, OKC, OK 73108

FOR

LEASE

**ROSHA WOOD** rwood@priceedwards.com 0: 405.239.1219 C: 405.902.8181

The information contained herein is from sources deemed reliable. No representation is made to the accuracy herein. Photos herein are the property of their respective owners, and use of them without express written consent of the owner is prohibited.