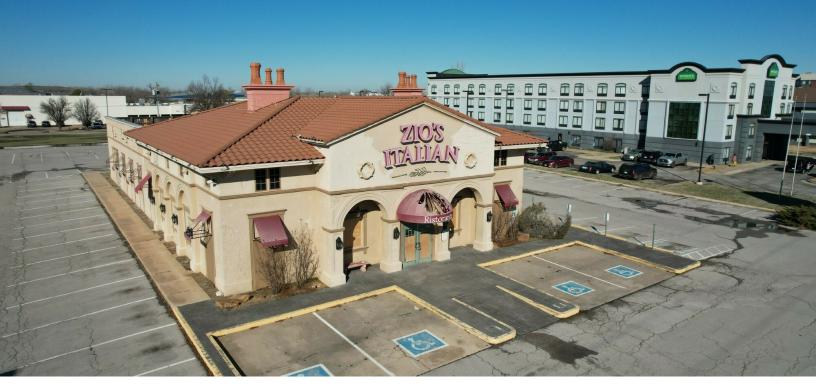

### RESTAURANT BUILDING FOR LEASE 2035 S MERIDIAN AVE, UNIT B OKLAHOMA CITY, OK 73108

#### **KEY FEATURES**

- Situated in a high-traffic area close to downtown OKC, offering excellent visibility & accessibility
- Spacious stand-alone building with ample square footage for various business needs
- Flexible floor plan that can be easily customized to suit the requirements of different businesses
- Convenient parking facilities available on-site
- Competitive lease terms with options for long-term agreements, incentives, and potential for tenant improvements