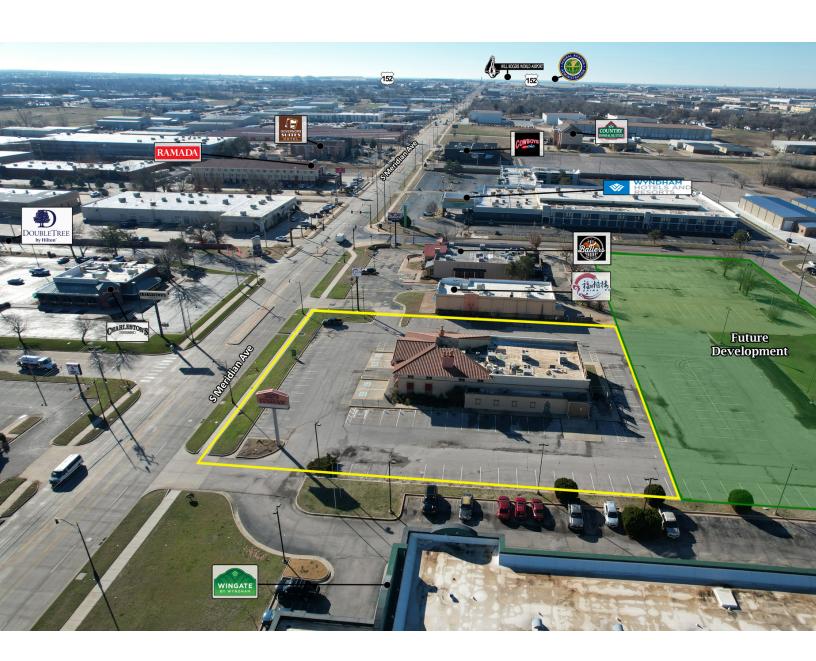

### AERIAL FACING SOUTH

2035 S MERIDIAN AVE, UNIT B OKLAHOMA CITY, OK 73108

FOR

LEASE

**ROSHA WOOD** rwood@priceedwards.com 0: 405.239.1219 C: 405.902.8181

The information contained herein is from sources deemed reliable. No representation is made to the accuracy herein. Photos herein are the property of their respective owners, and use of them without express written consent of the owner is prohibited.