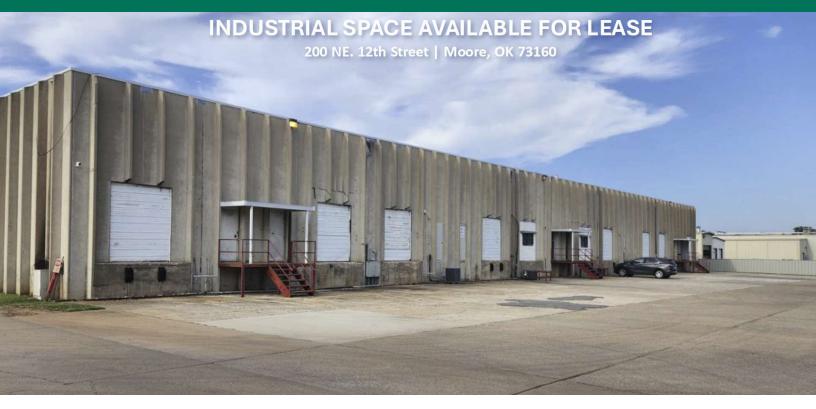

#### PROPERTY DESCRIPTION

This 25,000 SF property features six dock-high bays and ten spacious overhead doors (14x12). It has approximately 3,000 SF of office space, all housed in a concrete structure. The property also includes a securely fenced area, offering both convenience & security for your operations.

#### PROPERTY HIGHLIGHTS

- 6 Dock High 10x10
- 10 Overhead Doors 14x12
- Fenced In Area
- Solid Concrete Construction