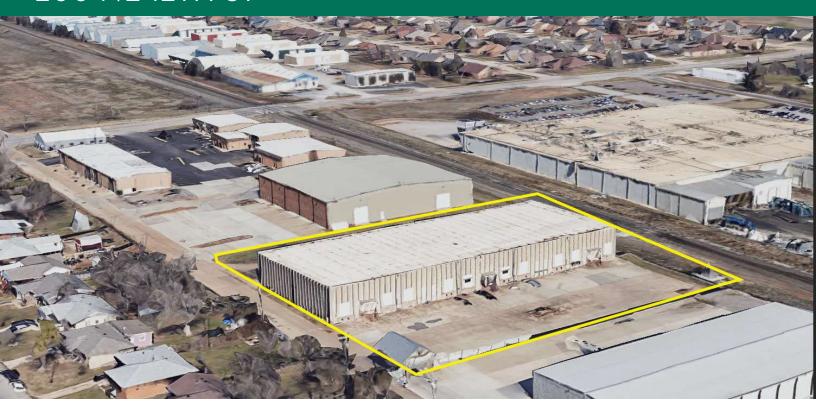

### LOCATION DESCRIPTION

Situated in a strategic location right off I-35 and 12th Street in Moore.