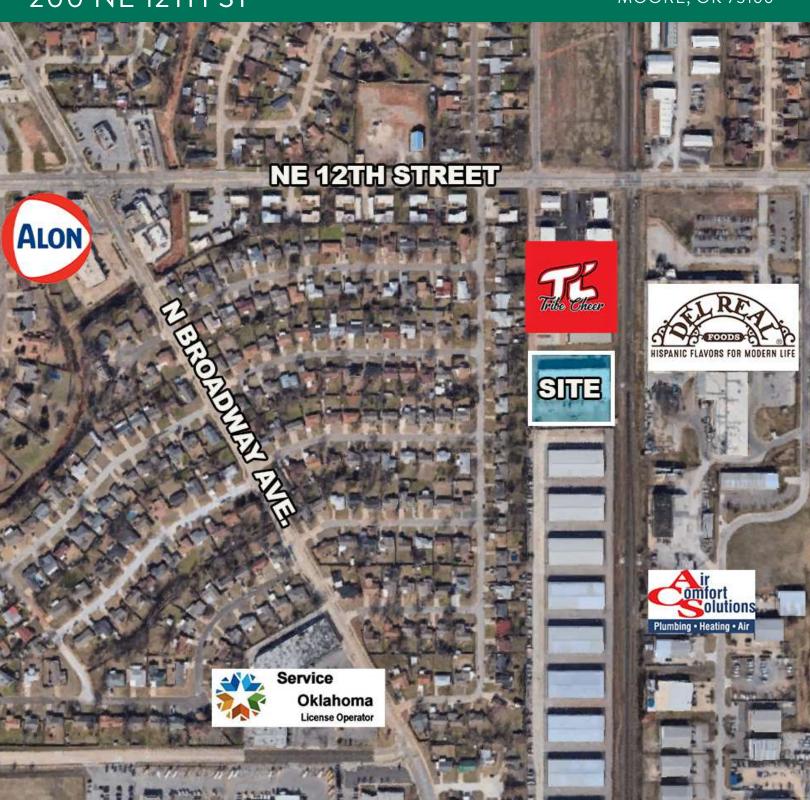

### LOCATION DESCRIPTION

Situated in a strategic location right off I-35 and 12th Street in Moore.