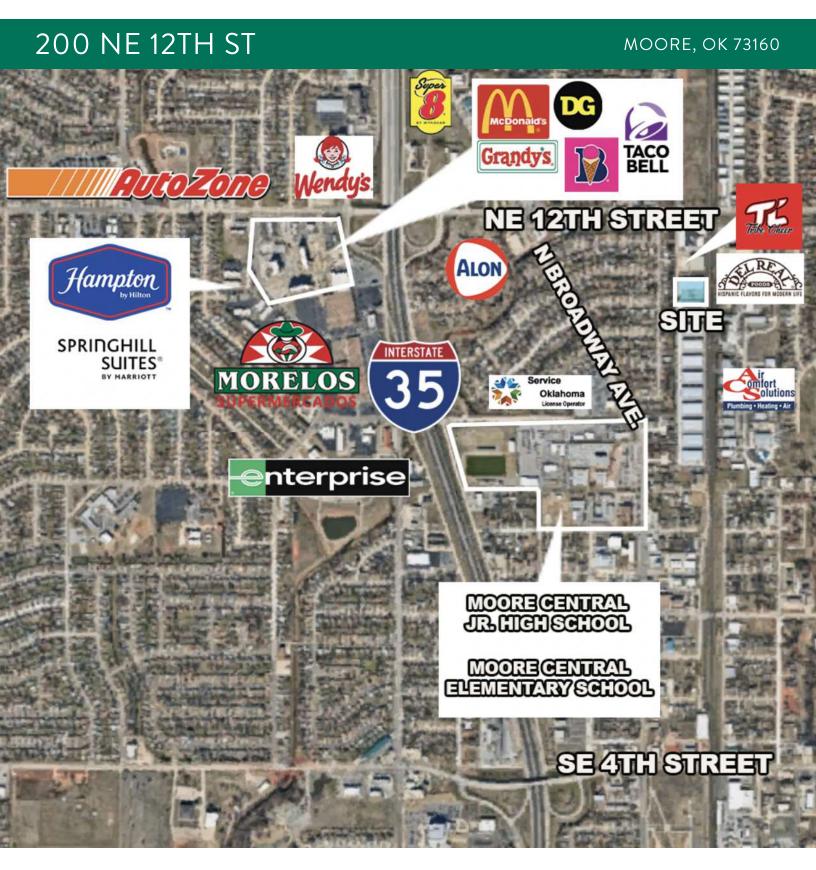

### LOCATION DESCRIPTION

Situated in a strategic location right off I-35 and 12th Street in Moore.