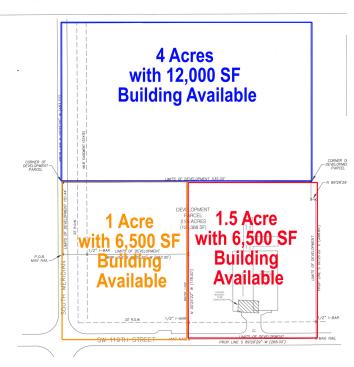

### **OFFERING SUMMARY**

Available SF: 6,500 SF

\$6,500 PM NNN

1 Acres

## PROPERTY OVERVIEW

New 6,500 SF industrial building with 24' clear height, drive through bays and 1.5 acres graveled/fenced yard. Estimated completion will be December 1, 2019.

## PROPERTY HIGHLIGHTS

- 6,500 SF Building
- 24' Clear Height
- 14' Overhead Doors
- 2 Sets of Drive Through Bays
- 942 SF of Office Space
- 1.5 Acres Fenced & Graveled
- 3 Phase Power
- \*Optional 5 Ton Bridge Crane\*