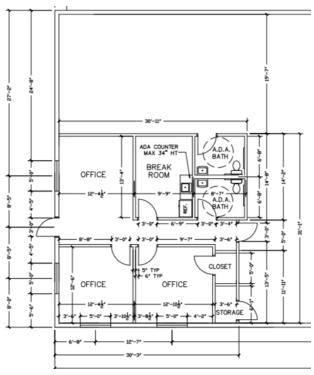

## PROPERTY HIGHLIGHTS

- 6,500 SF Building
- 24' Clear Height
- 14' Overhead Doors
- 2 Sets of Drive Through Bays
- 942 SF of Office Space
- 1.5 Acres Fenced & Graveled
- 3 Phase Power
- \*Optional 5 Ton Bridge Crane\*