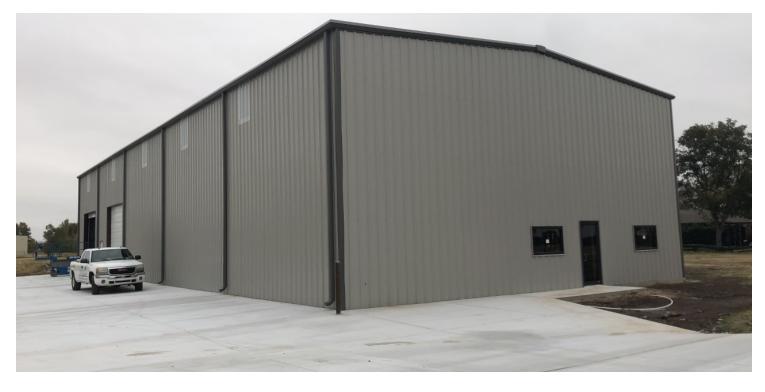

## PROPERTY OVERVIEW

New 6,500 SF industrial building with 24' clear height, drive through bays and 1.5 acres graveled/fenced yard. Estimated completion will be December 1, 2019.

## PROPERTY HIGHLIGHTS

- 6,500 SF Building
- 24' Clear Height
- 14' Overhead Doors
- 2 Sets of Drive Through Bays
- 942 SF of Office Space
- 1.5 Acres Fenced & Graveled
- 3 Phase Power
- \*Optional 5 Ton Bridge Crane\*