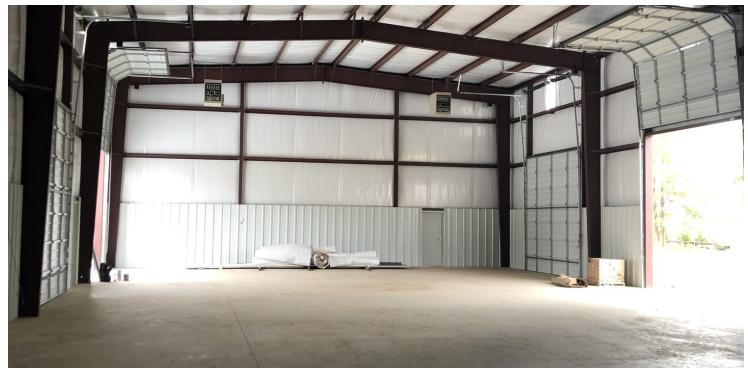

## PROPERTY OVERVIEW

New 6,500 SF industrial building with 24' clear height, drive through bays and 1.5 acres graveled/fenced yard. Estimated completion will be December 1, 2019.

## PROPERTY HIGHLIGHTS

- 6,500 SF Building
- 24' Clear Height
- 14' Overhead Doors
- 2 Sets of Drive Through Bays
- 942 SF of Office Space
- 1.5 Acres Fenced & Graveled
- 3 Phase Power
- \*Optional 5 Ton Bridge Crane\*