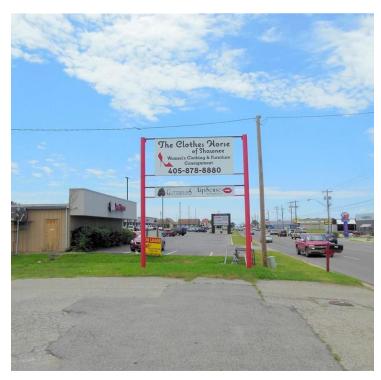

# 1801 N HARRISON ST.

1801 N Harrison St, Shawnee, OK 74804

# PROPERTY OVERVIEW

This free standing building is available for lease to Retailers, including Medical Marijuana Dispensary operators. Landlord will allow growing and processing on-site.

Surrounding Retailers: Pizza Hut, Arbys, Sams Southern Eatery,