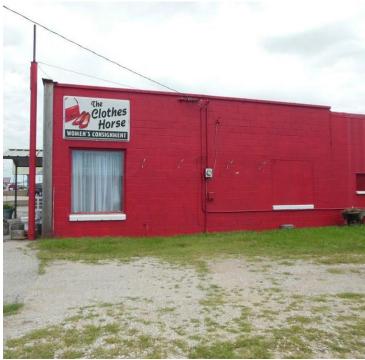

# 1801 N HARRISON ST.

1801 N Harrison St, Shawnee, OK 74804

# RETAIL SPACE NOW AVAILABLE

Available SF: 2,400 SI

**Lease Rate:** \$18.00 SF/yr (NNN)

**Lot Size:** 1.0 Acr

**Building Size:** 2,400 SF

Year Built: 1968

Zoning: C3

Cross Streets: Harrison & Cammack

# PROPERTY OVERVIEW

This free standing building is available for lease to Retailers, including Medical Marijuana Dispensary operators. Landlord will allow growing and processing on-site.

Surrounding Retailers: Pizza Hut, Arbys, Sams Southern Eatery,