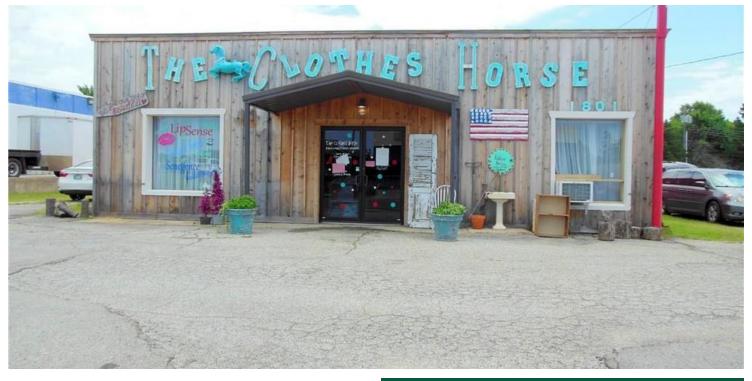

# 1801 N HARRISON ST.

1801 N Harrison St, Shawnee, OK 74804

# PROPERTY OVERVIEW

This free standing building is available for lease to Retailers, including Medical Marijuana Dispensary operators. Landlord will allow growing and processing on-site.

Surrounding Retailers: Pizza Hut, Arbys, Sams Southern Eatery,