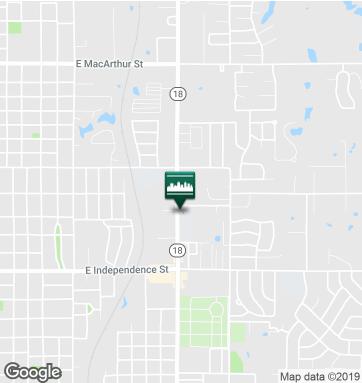

# PROPERTY OVERVIEW

This free standing building is available for lease to Retailers, including Medical Marijuana Dispensary operators. Landlord will allow growing and processing on-site.

Surrounding Retailers: Pizza Hut, Arbys, Sams Southern Eatery,

Advance Auto Parts, Walgreens, Sherwin Williams, Banc First,

1.0 Acres and many more.

Located near the intersection of North Harrison Street and

East Independence Street in Shawnee, Oklahoma.

| 073119 |
|--------|
| ,000   |
| 1,000  |
| 3,000  |
| 1,200  |
|        |