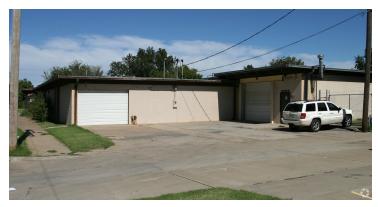

### INDUSTRIAL SPACE NOW AVAILABLE

Available SF: 14,400+/- SF

**Lease Rate:** \$6.50 SF/yr (MG)

**Sale Price** \$650,000

**Lot Size:** 0.48+/- Acres

**Office Size:** Estimated 4,500+/- SF

**Clear Height:** 9-12 ft.

Electrical Power: 277/480 V

Grade Level Doors: 2

Year Built: 1968

Zoning: I-2