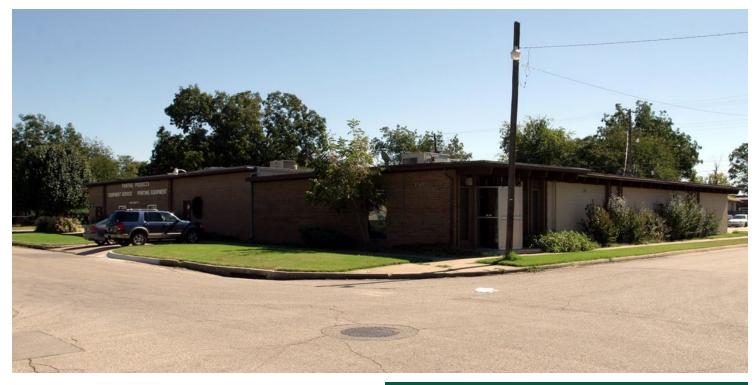

# INDUSTRIAL SPACE LEASE/SALE

1646 NW 2 Oklahoma City, OK 73106

### INDUSTRIAL SPACE NOW AVAILABLE

Available SF: 14,400+/- SF

**Lease Rate:** \$6.50 SF/yr (MG)

**Sale Price** \$650,000

**Lot Size:** 0.48+/- Acres

**Office Size:** Estimated 4,500+/- SF

**Clear Height:** 9-12 ft.

#### LOCATION OVERVIEW

SE corner of NW 2nd & Kentucky Ave., close to Film Row