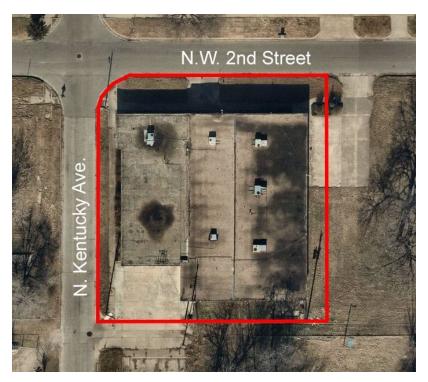

### INDUSTRIAL SPACE NOW AVAILABLE

Available SF: 14,400+/- SF

**Lease Rate:** \$6.50 SF/yr (MG)

**Sale Price** \$650,000

**Lot Size:** 0.48+/- Acres

**Office Size:** Estimated 4,500+/- SF

**Clear Height:** 9-12 ft.

#### LOCATION OVERVIEW

SE corner of NW 2nd & Kentucky Ave., close to Film Row