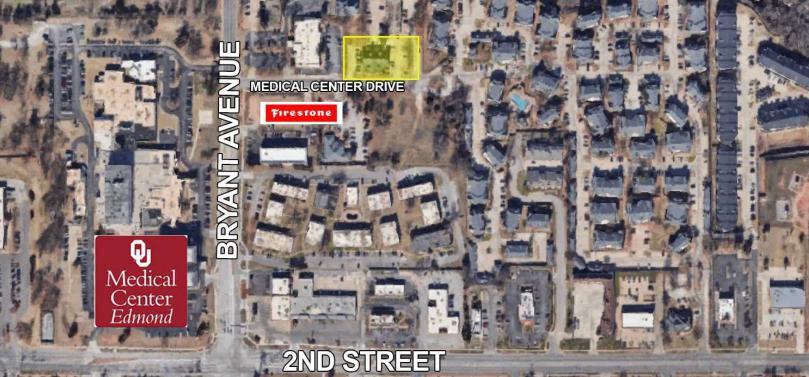

#### LOCATION DESCRIPTION

Located off of Bryant Avenue just north of 2nd Street in Edmond.