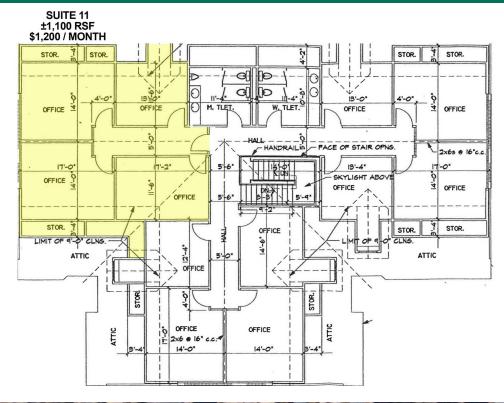

#### **OFFERING SUMMARY**

| 2nd Floor       |                                             |
|-----------------|---------------------------------------------|
| Suite 11:       | ±1,100 SF                                   |
| Lease Rate:     | \$1,200 / month<br>with 3% annual increases |
| Building Class: | В                                           |
| Market:         | Edmond                                      |