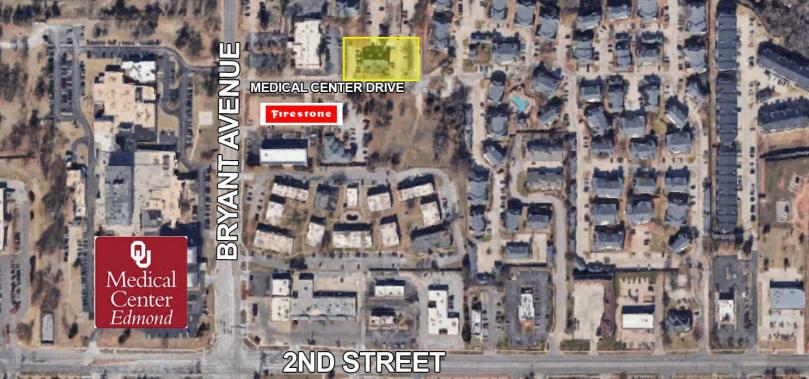

#### LOCATION DESCRIPTION

Located off of Bryant Avenue just north of 2nd Street in Edmond.