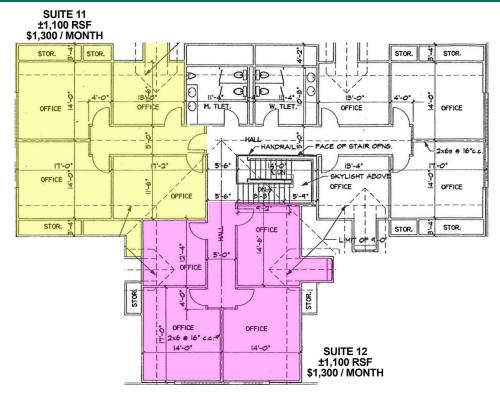

#### **OFFERING SUMMARY**

| 2nd Floor       |                                                          |
|-----------------|----------------------------------------------------------|
| Suite 11:       | ±1,100 SF<br>\$1,300 / month<br>with 3% annual increases |
|                 |                                                          |
| Suite 12:       | ±1,100 SF<br>\$1,300 / month<br>with 3% annual increases |
|                 |                                                          |
| Building Class: | В                                                        |
|                 |                                                          |
| Market:         | Edmond                                                   |
|                 |                                                          |