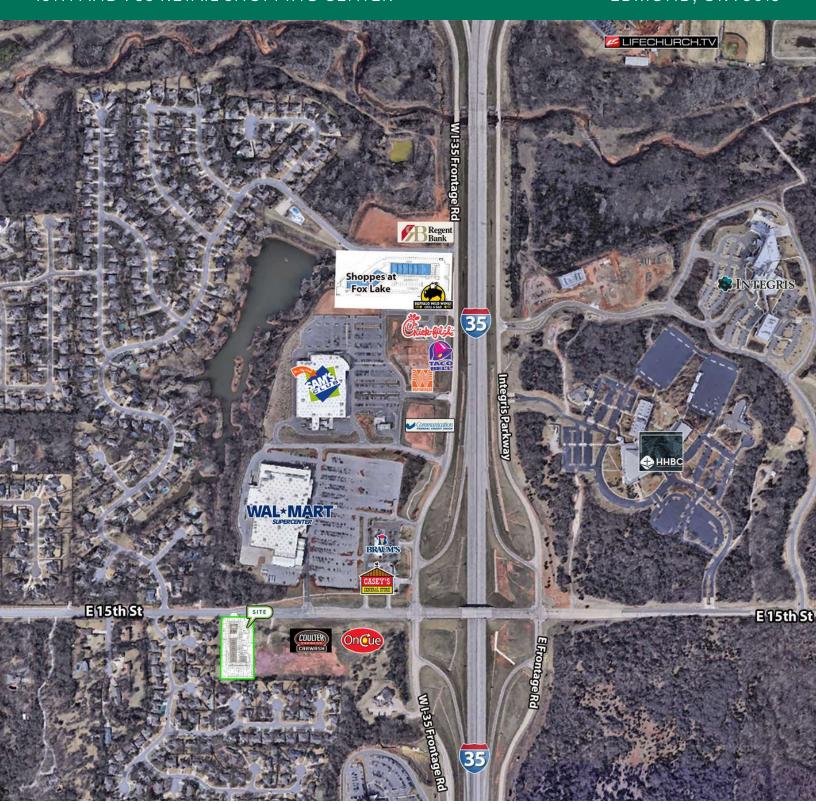

#### PROPERTY DESCRIPTION

This property, a newly constructed 7,850 square foot retail center, holds a prime location within a bustling commercial hub adjacent to a Walmart SuperCenter and Sam's Club development. Situated in the thriving east Edmond area of Oklahoma City, known for its affluent residents and top-tier schools, the property enjoys high visibility from the interstate. Additionally, its proximity to two major health facilities, Integris Hospital and Mercy Health, makes it convenient for customers seeking services after medical appointments.

Pylon signage is available, further enhancing the property's visibility and branding potential. Surrounding the property are established businesses such as Sam's Club, Walmart SuperCenter, Buffalo Wild Wings, Whataburger, and others, ensuring a steady flow of foot traffic. Moreover, essential services like MidFirst Bank, Braum's, and Circle K nearby add to the convenience factor for customers.