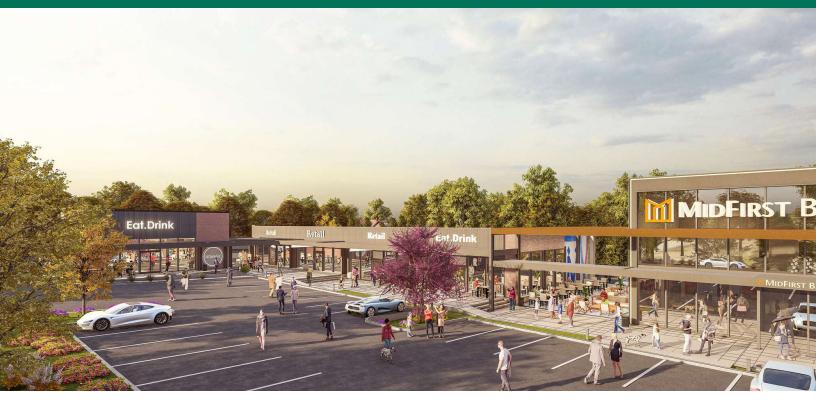

#### PROPERTY DESCRIPTION

This property, a newly constructed 7,850 square foot retail center, holds a prime location within a bustling commercial hub adjacent to a Walmart SuperCenter and Sam's Club development. Situated in the thriving east Edmond area of Oklahoma City, known for its affluent residents and top-tier schools, the property enjoys high visibility from the interstate. Additionally, its proximity to two major health facilities, Integris Hospital and Mercy Health, makes it convenient for customers seeking services after medical appointments.

Pylon signage is available, further enhancing the property's visibility and branding potential. Surrounding the property are established businesses such as Sam's Club, Walmart SuperCenter, Buffalo Wild Wings, Whataburger, and others, ensuring a steady flow of foot traffic. Moreover, essential services like MidFirst Bank, Braum's, and Circle K nearby add to the convenience factor for customers.