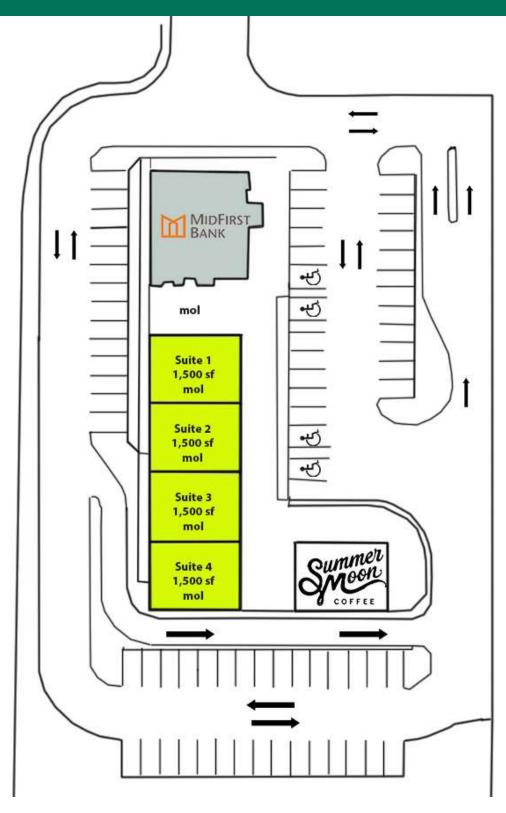

### OFFERING SUMMARY

Lease Rate:

| Number of Units:  |           |                    | 5         |  |
|-------------------|-----------|--------------------|-----------|--|
| Available SF:     |           | 1,500 SF - 6000 SF |           |  |
| Building Size:    |           |                    | 7,850 SF  |  |
| DEMOGRAPHICS      | 1 MILE    | 3 MILES            | 5 MILES   |  |
| Total Households  | 1,237     | 14,550             | 35,863    |  |
| Total Population  | 3,168     | 37,083             | 88,124    |  |
| Average HH Income | \$143,023 | \$117,628          | \$108,786 |  |
|                   |           |                    |           |  |