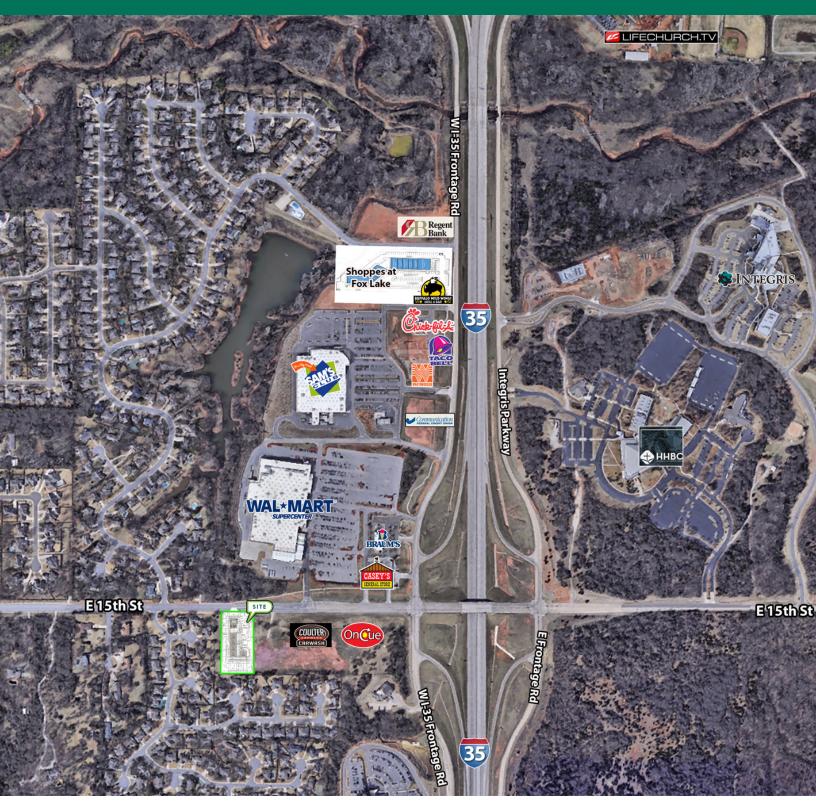

#### PROPERTY DESCRIPTION

This property, a newly constructed 7,500 square foot retail center, holds a prime location within a bustling commercial hub adjacent to a Walmart SuperCenter and Sam's Club development. Situated in the thriving east Edmond area of Oklahoma City, known for its affluent residents and top-tier schools, the property enjoys high visibility from the interstate. Additionally, its proximity to two major health facilities, Integris Hospital and Mercy Health, makes it convenient for customers seeking services after medical appointments.

Pylon signage is available, further enhancing the property's visibility and branding potential. Surrounding the property are established businesses such as Sam's Club, Walmart SuperCenter, Buffalo Wild Wings, Whataburger, and others, ensuring a steady flow of foot traffic. Moreover, essential services like MidFirst Bank, Braum's, and Circle K nearby add to the convenience factor for customers.