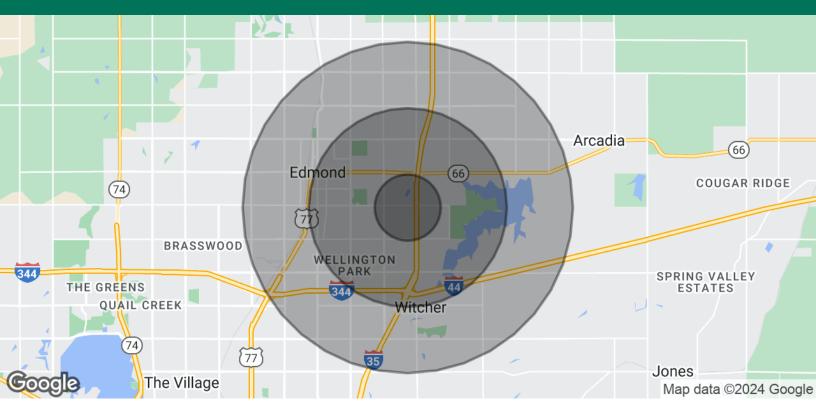

#### PROPERTY DESCRIPTION

This property, a newly constructed 7,500 square foot retail center, holds a prime location within a bustling commercial hub adjacent to a Walmart SuperCenter and Sam's Club development. Situated in the thriving east Edmond area of Oklahoma City, known for its affluent residents and top-tier schools, the property enjoys high visibility from the interstate. Additionally, its proximity to two major health facilities, Integris Hospital and Mercy Health, makes it convenient for customers seeking services after medical appointments.

Pylon signage is available, further enhancing the property's visibility and branding potential. Surrounding the property are established businesses such as Sam's Club, Walmart SuperCenter, Buffalo Wild Wings, Whataburger, and others, ensuring a steady flow of foot traffic. Moreover, essential services like MidFirst Bank, Braum's, and Circle K nearby add to the convenience factor for customers.