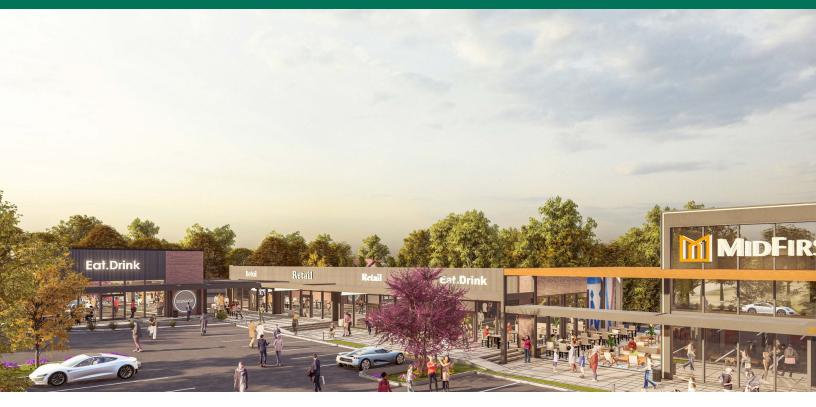

#### PROPERTY DESCRIPTION

This property, a newly constructed 7,500 square foot retail center, holds a prime location within a bustling commercial hub adjacent to a Walmart SuperCenter and Sam's Club development. Situated in the thriving east Edmond area of Oklahoma City, known for its affluent residents and top-tier schools, the property enjoys high visibility from the interstate. Additionally, its proximity to two major health facilities, Integris Hospital and Mercy Health, makes it convenient for customers seeking services after medical appointments.

Pylon signage is available, further enhancing the property's visibility and branding potential. Surrounding the property are established businesses such as Sam's Club, Walmart SuperCenter, Buffalo Wild Wings, Whataburger, and others, ensuring a steady flow of foot traffic. Moreover, essential services like MidFirst Bank, Braum's, and Circle K nearby add to the convenience factor for customers.