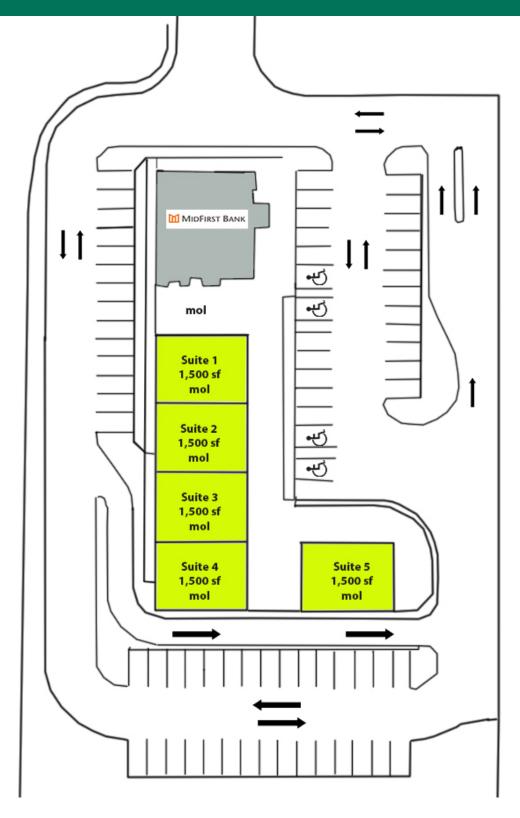

#### OFFERING SUMMARY

| Lease Rate:       |                           | \$28.00 - 32.00 SF/yr (NNN) |           |  |
|-------------------|---------------------------|-----------------------------|-----------|--|
| Number of Units:  |                           |                             | 5         |  |
| Available SF:     | le SF: 1,500 SF - 6000 SF |                             |           |  |
| Building Size:    |                           |                             | 7,500 SF  |  |
| DEMOGRAPHICS      | 1 MILE                    | 3 MILES                     | 5 MILES   |  |
| Total Households  | 1,237                     | 14,550                      | 35,863    |  |
| Total Population  | 3,168                     | 37,083                      | 88,124    |  |
| Average HH Income | \$143,023                 | \$117,628                   | \$108,786 |  |