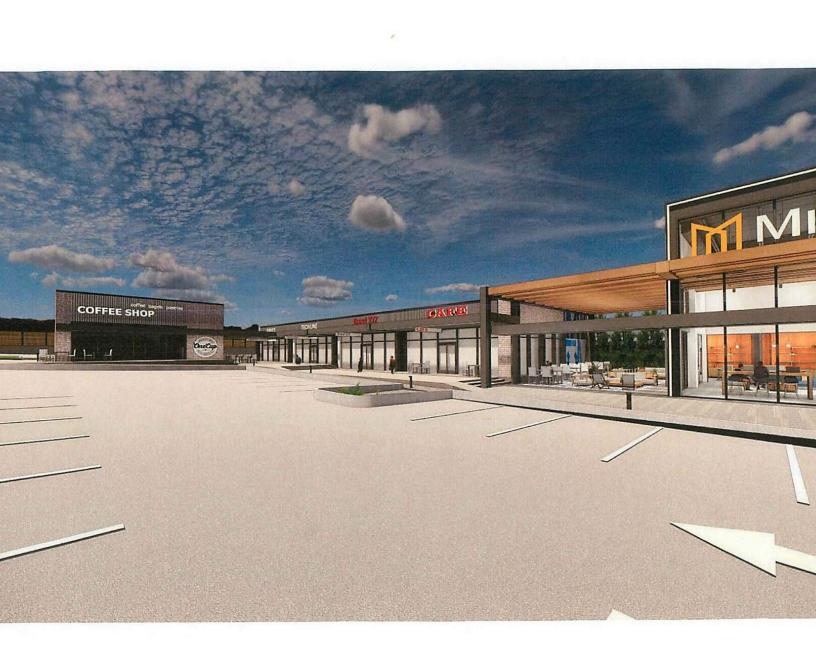

#### PROPERTY DESCRIPTION

This property, a newly constructed 7,500 square foot retail center, holds a prime location within a bustling commercial hub adjacent to a Walmart SuperCenter and Sam's Club development. Situated in the thriving east Edmond area of Oklahoma City, known for its affluent residents and top-tier schools, the property enjoys high visibility from the interstate. Additionally, its proximity to two major health facilities, Integris Hospital and Mercy Health, makes it convenient for customers seeking services after medical appointments.

Pylon signage is available, further enhancing the property's visibility and branding potential. Surrounding the property are established businesses such as Sam's Club, Walmart SuperCenter, Buffalo Wild Wings, Whataburger, and others, ensuring a steady flow of foot traffic. Moreover, essential services like MidFirst Bank, Braum's, and Circle K nearby add to the convenience factor for customers.