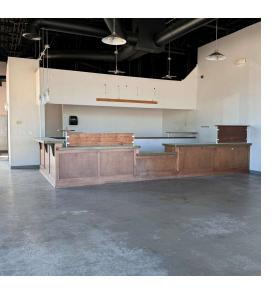

Suite 180 - end cap space with designated parking available Suite 150 - former restaurant space - Turn-Key all fixed equipment to remain

Suite 140 - end cap space, highly visible

Pylon signage space available