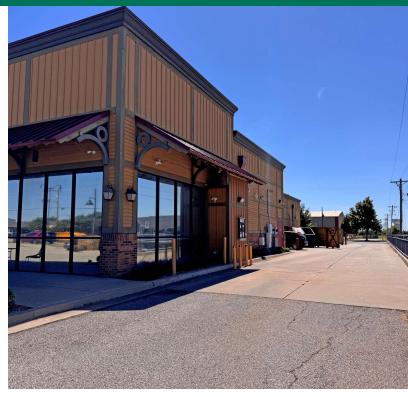

#### PROPERTY DESCRIPTION

15th Street Station is a well maintained property just west of Broadway Extension on 15th Street. The property is easily accessible and offers competitive Lease rates. End cap space available, and would work great for office space or retail.

Suite 180 - end cap space with designated parking available Suite 150 - former restaurant space - Turn-Key all fixed equipment to remain

Suite 140 - end cap space, highly visible

Pylon signage space available