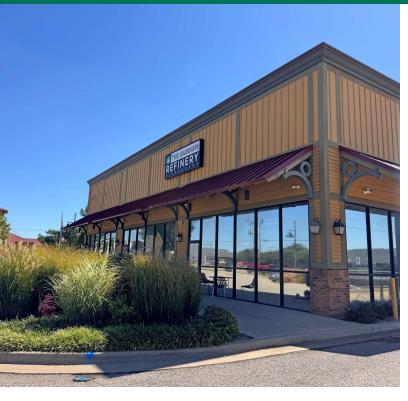

#### PROPERTY DESCRIPTION

15th Street Station is a well maintained property just west of Broadway Extension on 15th Street. The property is easily accessible and offers competitive Lease rates. End cap space available, and would work great for office space or retail.

Suite 180 - end cap space with designated parking available Suite 150 - former restaurant space - Turn-Key all fixed equipment to remain

Suite 140 - end cap space, highly visible

Pylon signage space available