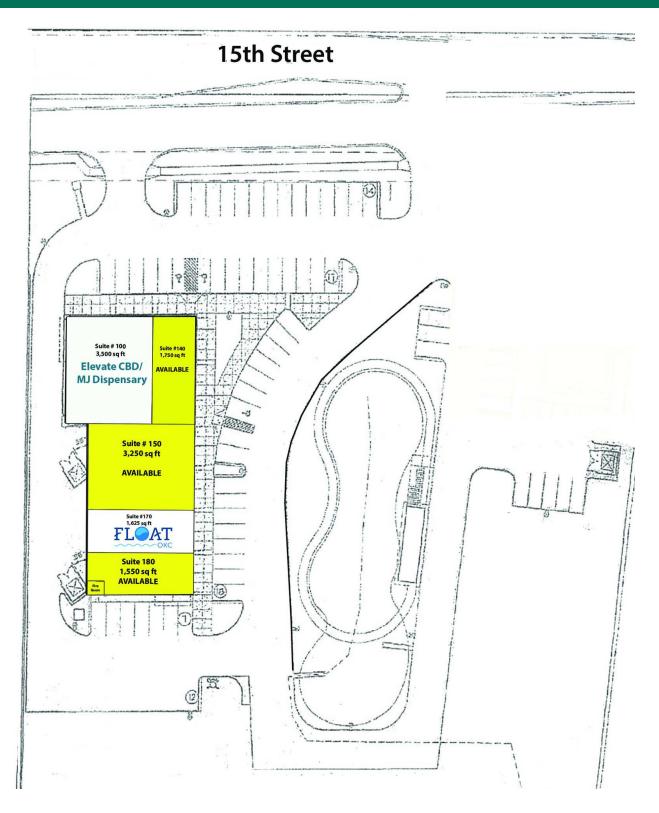

Suite 180 - end cap space with designated parking available Suite 150 - former restaurant space - Turn-Key all fixed equipment to remain

Suite 140 - end cap space, highly visible

Pylon signage space available

#### OFFERING SUMMARY

| Lease Rate:      |               | \$14.00 - 20.00 SF/yr (NNN) |  |
|------------------|---------------|-----------------------------|--|
| Available SF:    |               | 1,550 - 3,250 SF            |  |
| Building Size: 1 |               | 11,675 SF                   |  |
| SPACES           | LEASE RATE    | SPACE SIZE                  |  |
| Suite 140        | \$20.00 SF/yr | 1,750 SF                    |  |
| Suite 150        | \$14.00 SF/yr | 3,250 SF                    |  |
| Suite 180        | \$14.00 SF/yr | 1,550 SF                    |  |
|                  |               |                             |  |