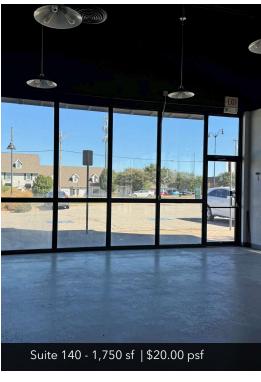

Suite 180 - end cap space with designated parking available Suite 150 - former restaurant space - Turn-Key all fixed equipment to remain

Suite 140 - end cap space, highly visible

Pylon signage space available

## 180 W 15TH STREET, EDMOND, OK 73013

Suite 140 - 1,750 sf | \$20.00 psf

Suite 180 - 1,550 sf | \$14.00 psf

**ROSHA WOOD** 

rwood@priceedwards.com 0: 405.239.1219 C: 405.902.8181