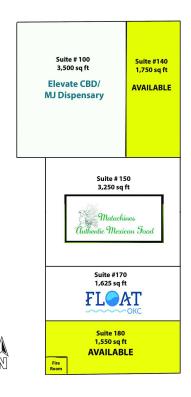

Suite 180 - end cap space with designated parking available Suite 140 - end cap space, highly visible

This Center has excellent foot traffic.

#### OFFERING SUMMARY

| Lease Rate:          |               | \$14.00 - 20.00 SF/yr (NNN) |  |  |
|----------------------|---------------|-----------------------------|--|--|
| Available SF:        |               | 1,550 - 1,750 SF            |  |  |
| <b>Building Size</b> | :             | 11,675 SF                   |  |  |
| SPACES               | LEASE RATE    | SPACE SIZE                  |  |  |
| Suite 140            | \$20.00 SF/yr | 1,750 SF                    |  |  |

1,550 SF

## 15TH STREET STATION

180 W 15TH STREET, EDMOND, OK 73013

Suite 140 - 1,750 sf | \$20.00 psf

Suite 140 - 1,750 sf | \$20.00 psf

Suite 180 - 1,550 sf | \$14.00 psf

Suite 180 - 1,550 sf | \$14.00 psf

Suite 180 - 1,550 sf | \$14.00 psf