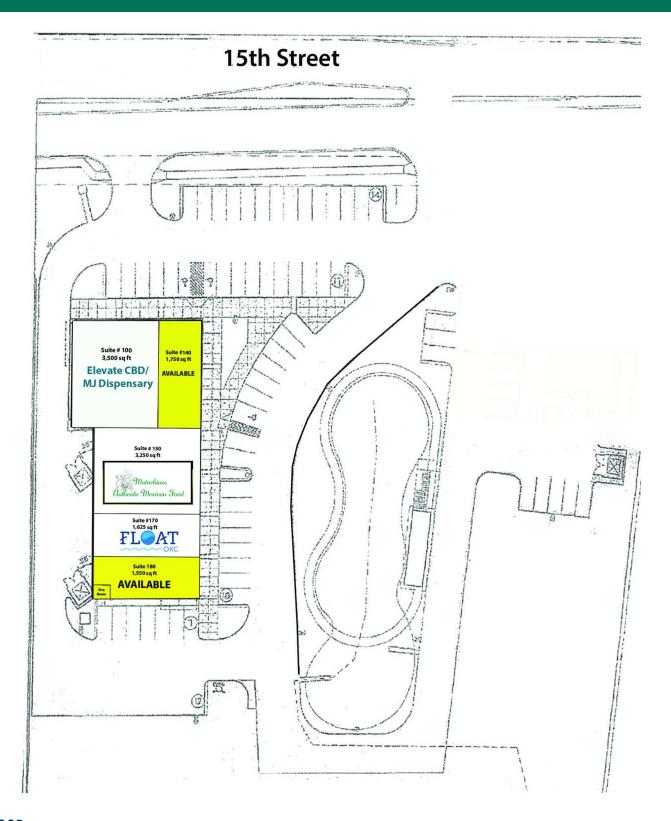

Suite 180 - end cap space with designated parking available Suite 140 - end cap space, highly visible

This Center has excellent foot traffic.

#### OFFERING SUMMARY

| Lease Rate:          |               | \$14.00 - 20.00 SF/yr (NNN) |  |  |
|----------------------|---------------|-----------------------------|--|--|
| Available SF:        |               | 1,550 - 1,750 SF            |  |  |
| <b>Building Size</b> | :             | 11,675 SF                   |  |  |
| SPACES               | LEASE RATE    | SPACE SIZE                  |  |  |
| Suite 140            | \$20.00 SF/yr | 1,750 SF                    |  |  |

## 15TH STREET STATION

180 W 15TH STREET, EDMOND, OK 73013

Suite 140 - 1,750 sf | \$20.00 psf

Suite 140 - 1,750 sf | \$20.00 psf

Suite 180 - 1,550 sf | \$14.00 psf

Suite 180 - 1,550 sf | \$14.00 psf

Suite 180 - 1,550 sf | \$14.00 psf