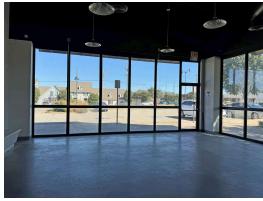

#### PROPERTY DESCRIPTION

15th Street Station is a well maintained property just west of Broadway Extension on 15th Street. The property is easily accessible and offers competitive Lease rates. End cap space available, and would work great for office space or retail.

Suite 180 - end cap space with designated parking available Suite 140 - end cap space, highly visible

This Center has excellent foot traffic.