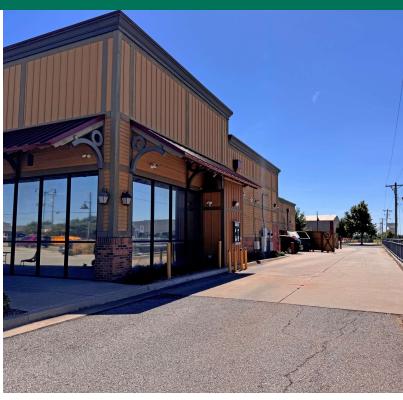

#### PROPERTY DESCRIPTION

15th Street Station is a well maintained property just west of Broadway Extension on 15th Street. The property is easily accessible and offers competitive Lease rates. End cap space available, and would work great for office space or retail.

Suite 180 - end cap space with designated parking available Suite 140 - end cap space, highly visible

This Center has excellent foot traffic.