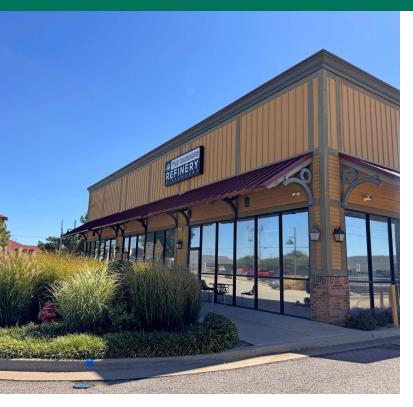

#### PROPERTY DESCRIPTION

15th Street Station is a well maintained property just west of Broadway Extension on 15th Street. The property is easily accessible and offers competitive Lease rates. End cap space available, and would work great for office space or retail.

Suite 180 - end cap space with designated parking available Suite 140 - end cap space, highly visible

This Center has excellent foot traffic.