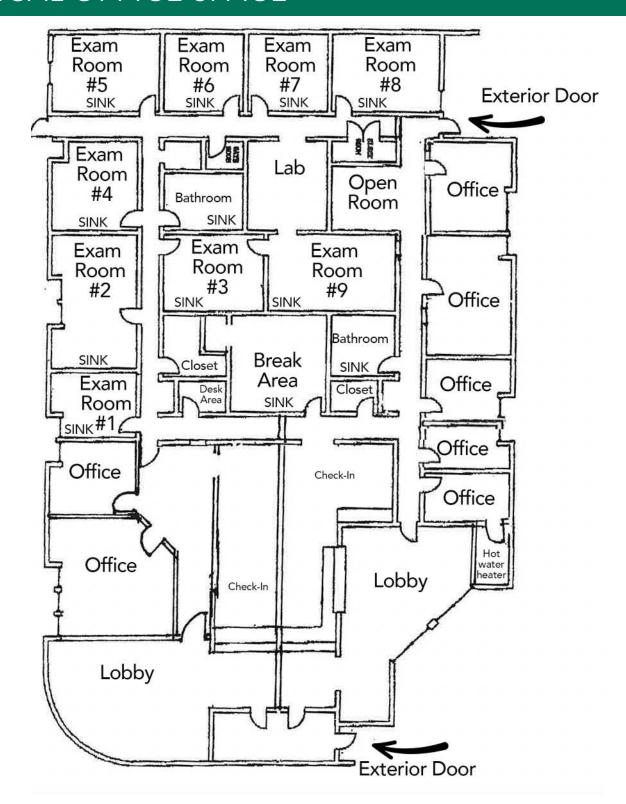

#### PROPERTY HIGHLIGHTS

- Conveniently located south of the Kilpatrick and west of Mercy Hospital
- · Single-story, free-standing building
- · Ample free parking adjacent to building
- · Can divide
- 9 exam rooms
- 7 offices
- 2 restrooms
- Break area