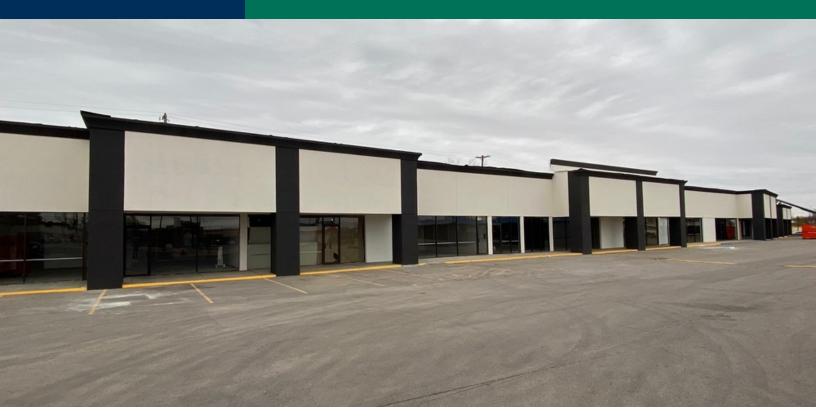

# 12TH STREET SHOPS - Newly Remodeled Strip Center 815 NW 12th St, Moore, OK 73160

#### **PROPERTY OVERVIEW**

Newly remodeled strip center in Moore, Ok 1/2 mile west of I-35.

Entrance points from NW 12th St and N Janeway Ave, make easy access.

The center is located in Moore, OK, which is one of the fastest growing suburbs of OKC. The Property is located less than 13 miles from Downtown OKC, Will Rogers International Airport and Tinker Air Force Base. In addition, the University of Oklahoma (>31,000 students) is only 9 miles away from the site.