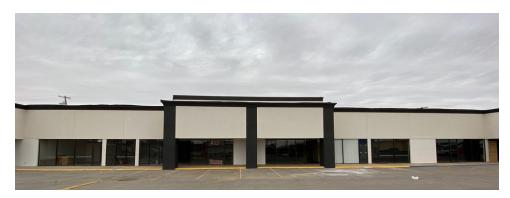

# 12TH STREET SHOPS - Newly Remodeled Strip Center 815 NW 12th St, Moore, OK 73160

#### **PROPERTY OVERVIEW**

Newly remodeled strip center in Moore, Ok 1/2 mile west of I-35.

Entrance points from NW 12th St and N Janeway Ave, make easy access.

The center is located in Moore, OK, which is one of the fastest growing suburbs of OKC. The Property is located less than 13 miles from Downtown OKC, Will Rogers International Airport and Tinker Air Force Base. In addition, the University of Oklahoma (>31,000 students) is only 9 miles away from the site.