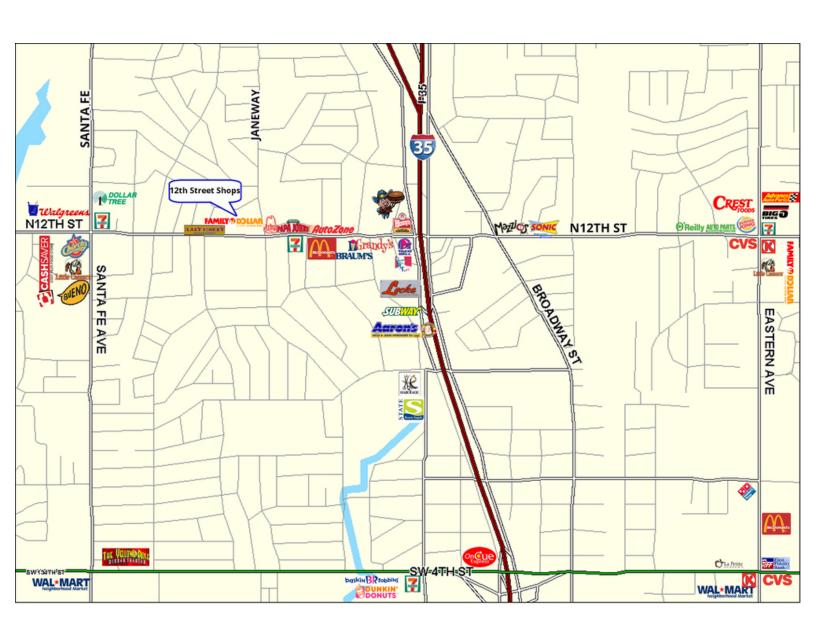

#### **PROPERTY OVERVIEW**

Newly remodeled strip center in Moore, Ok 1/2 mile west of I-35.

Entrance points from NW 12th St and N Janeway Ave, make easy access.

The center is located in Moore, OK, which is one of the fastest growing suburbs of OKC. The Property is located less than 13 miles from Downtown OKC, Will Rogers International Airport and Tinker Air Force Base. In addition, the University of Oklahoma (>31,000 students) is only 9 miles away from the site.