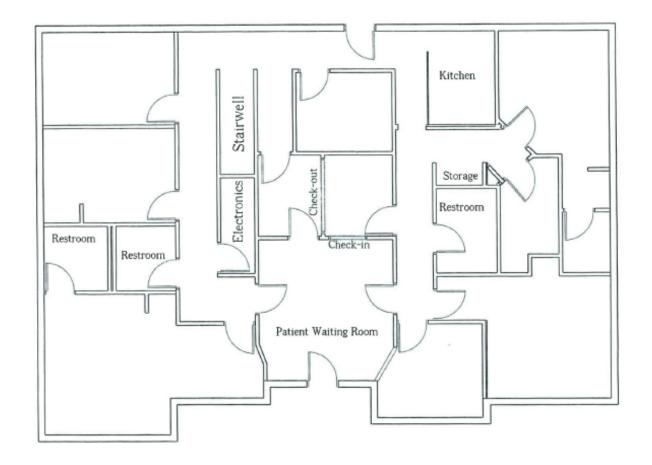

#### **PROPERTY OVERVIEW**

Available SF: 3,071 SF

Beautiful Dallas style medical office building with a desirable southeast Edmond location.

Lease Rate: \$18.50 SF/yr (NNN) Comfortable waiting room with a check - in / check - out window.

5+ exam rooms, 3 with plumbing, x-ray room, and treatment room(s).

Employee break room, 2 ADA compliant restrooms.

Triple Net Charges: Taxes: \$1.66 psf Doctors private office with attached restroom, built - in bookcases and