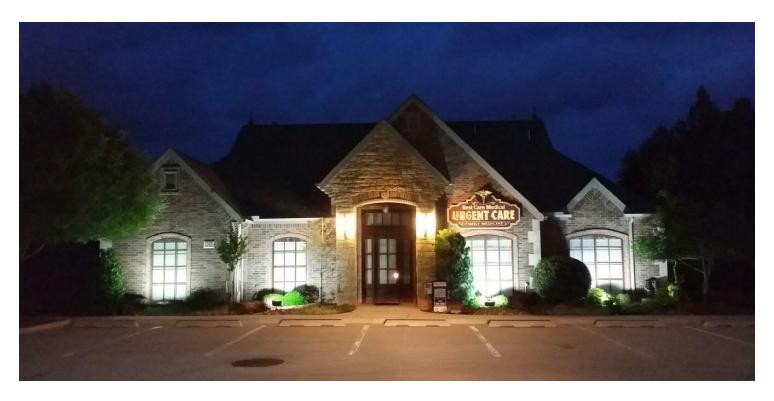

#### **PROPERTY OVERVIEW**

Available SF: 3,071 SF

Beautiful Dallas style medical office building with a desirable southeast Edmond location.

Lease Rate: \$18.50 SF/yr (NNN) Comfortable waiting room with a check - in / check - out window.

Desirable Southeast Edmond Location in close proximity to I-35 and medical corridor on Bryant.

3,071

Lighted monument sign facing East 33rd Street.

Beautiful, mature, irrigated landscaping.

**Building Class:** Α