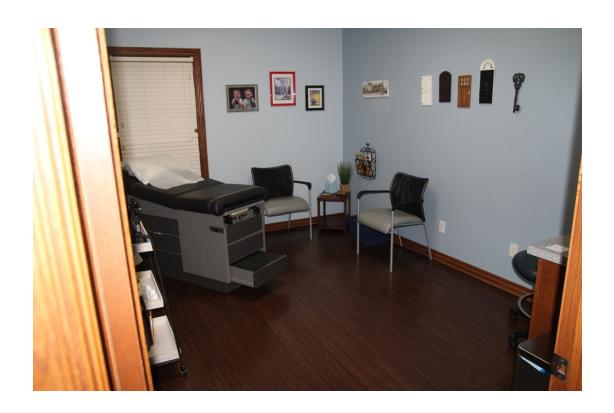

5+ exam rooms, 3 with plumbing, x-ray room, and treatment room(s).

Employee break room, 2 ADA compliant restrooms.

Triple Net Charges: Taxes: \$1.66 psf Doctors private office with attached restroom, built - in bookcases and