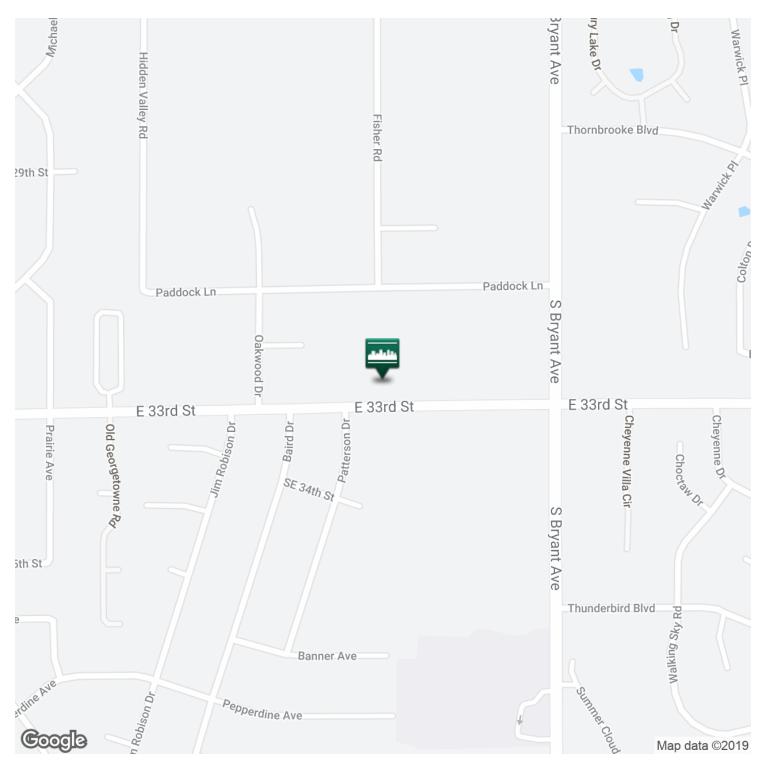

om with a check - in / check - out window.

Employee break room, 2 ADA compliant restrooms.

Triple Net Charges: Taxes: \$1.66 psf

Dues: \$0.67 psf

Insurance: \$0.48 psf

Doctors private office with attached restroom, built - in bookcases and abundant

crown molding.

Automatic Fire Suppression System.

Built - in surround sound, security and surveillance system in a telecom/data room.

Year Built: 2007

**LOCATION OVERVIEW** 

Desirable Southeast Edmond Location in close proximity to I-35 and medical corridor  $\,$ 

on Bryant.

Building Size: 3,071

Lighted monument sign facing East 33rd Street.

Building Class:

A Beautiful, mature, irrigated landscaping.

#### C. DEREK JAMES

Additional Photos





#### C. DEREK JAMES

Additional Photos









#### C. DEREK JAMES

Location Maps





#### C. DEREK JAMES