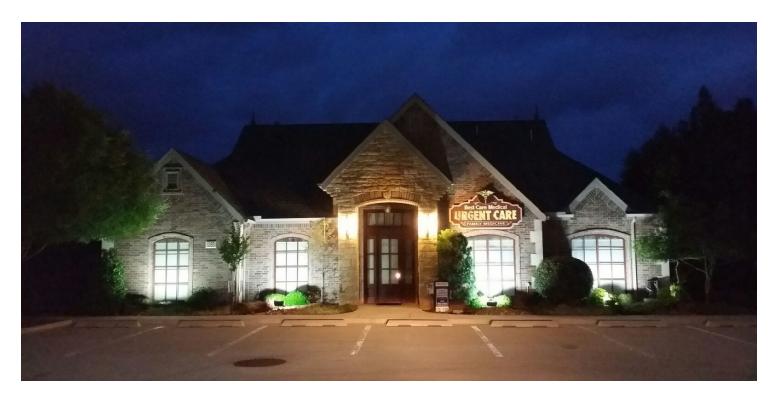

Class A Medical Office

### **PROPERTY OVERVIEW**

Available SF: 3,071 SF

Beautiful Dallas style medical office building with a desirable southeast Edmond location.

iocatioi

Lease Rate: \$18.50 SF/yr (NNN)

5+ exam rooms, 3 with plumbing, x-ray room, and treatment room(s).

Comfortable waiting room with a check - in / check - out window.

Employee break room, 2 ADA compliant restrooms.

Triple Net Charges: Taxes: \$1.66 psf

Dues: \$0.67 psf

Insurance: \$0.48 psf

Doctors private office with attached restroom, built - in bookcases and abundant

crown molding.

Automatic Fire Suppression System.

Built - in surround sound, security and surveillance system in a telecom/data room.

Year Built: 2007

**LOCATION OVERVIEW** 

Desirable Southeast Edmond Location in close proximity to I-35 and medical corridor  $\,$ 

on Bryant.

Building Size: 3,071

Lighted monument sign facing East 33rd Street.

Building Class:

A Beautiful, mature, irrigated landscaping.