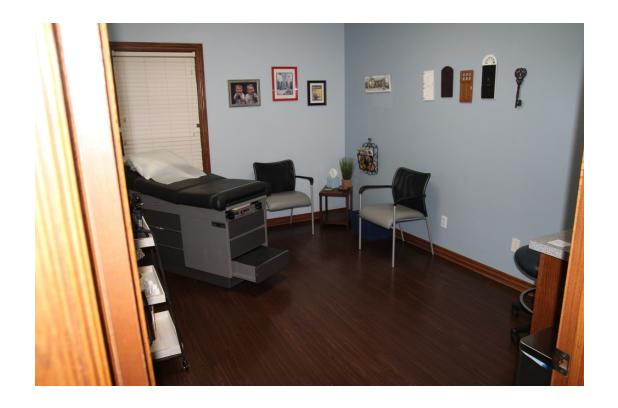

### **PROPERTY OVERVIEW**

Available SF: 3,071 SF

Beautiful Dallas style medical office building with a desirable southeast Edmond location.

iocatioi

Lease Rate: \$18.50 SF/yr (NNN)

5+ exam rooms, 3 with plumbing, x-ray room, and treatment room(s).

Comfortable waiting room with a check - in / check - out window.

Employee break room, 2 ADA compliant restrooms.

Triple Net Charges: Taxes: \$1.66 psf

Dues: \$0.67 psf

Insurance: \$0.48 psf

Doctors private office with attached restroom, built - in bookcases and abundant