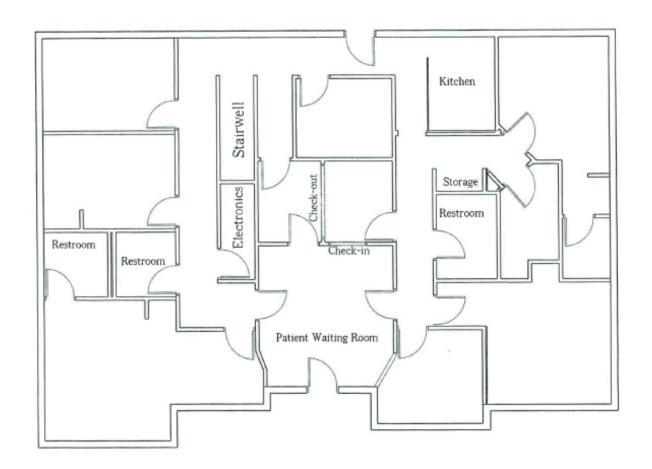

### **PROPERTY OVERVIEW**

Available SF: 3,071 SF

Beautiful Dallas style medical office building with a desirable southeast Edmond location.

iocatioi

Lease Rate: \$18.50 SF/yr (NNN)

5+ exam rooms, 3 with plumbing, x-ray room, and treatment room(s).

Comfortable waiting room with a check - in / check - out window.

Employee break room, 2 ADA compliant restrooms.

Triple Net Charges: Taxes: \$1.66 psf

Dues: \$0.67 psf

Insurance: \$0.48 psf

Doctors private office with attached restroom, built - in bookcases and abundant