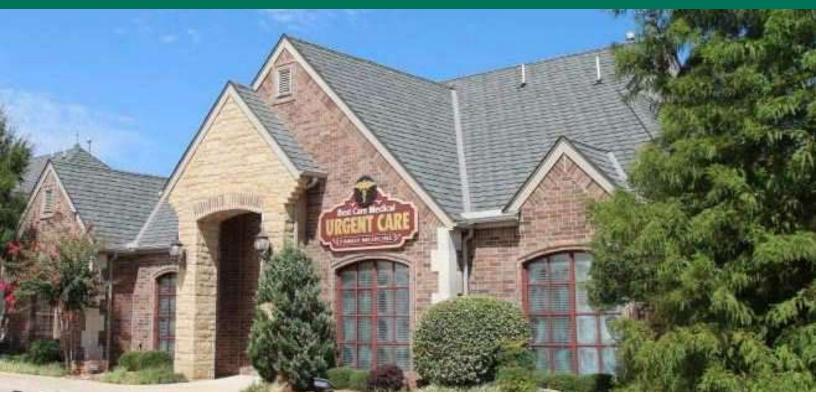

#### **PROPERTY DESCRIPTION**

Beautiful Dallas style medical office building with a desirable southeast Edmond location.

5+ exam rooms, all with water, x-ray room, and treatment room(s).

Comfortable waiting room with a check - in / check - out window.

#### LOCATION DESCRIPTION

Desirable Southeast Edmond Location in close proximity to I-35 and medical corridor on Bryant.

Lighted monument sign facing East 33rd Street. Beautiful, mature, irrigated landscaping.

#### OFFERING SUMMARY

| Lease Rate:    | \$18.50 SF/yr (NNN) |
|----------------|---------------------|
| Available SF:  | 3,071 SF            |
|                |                     |
| Year Built:    | 2007                |
| Building Size: | 3,071 SF            |
| building Size. | 3,071 31            |
| Class:         | А                   |