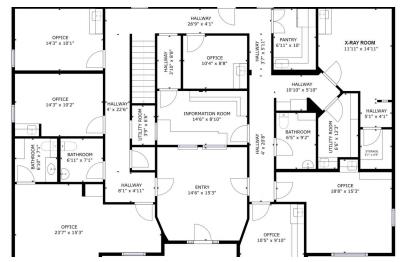

#### **PROPERTY DESCRIPTION**

Beautiful Dallas style medical office building with a desirable southeast Edmond location.

5+ exam rooms, all with water, x-ray room, and treatment room(s).

Comfortable waiting room with a check - in / check - out window.

#### OFFERING SUMMARY

| Lease Rate:    | \$18.50 SF/yr (NNN) |
|----------------|---------------------|
| Available SF:  | 3,071 SF            |
|                |                     |
| Year Built:    | 2007                |
| Building Size: | 3,071 SF            |
| building Size. | 3,071 31            |
| Class:         | А                   |