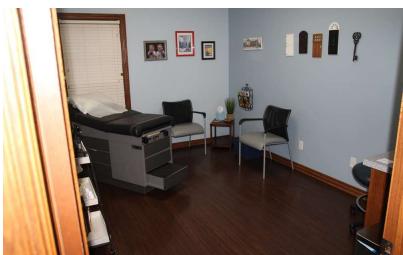

#### **PROPERTY DESCRIPTION**

Beautiful Dallas style medical office building with a desirable southeast Edmond location.

5+ exam rooms, all with water, x-ray room, and treatment room(s).

Comfortable waiting room with a check - in / check - out window.

Employee break room, 2 ADA compliant restrooms.

Doctors private office with attached restroom, built - in bookcases and abundant crown molding.

Automatic Fire Suppression System.

Built - in surround sound, security and surveillance system in a telecom/data room.