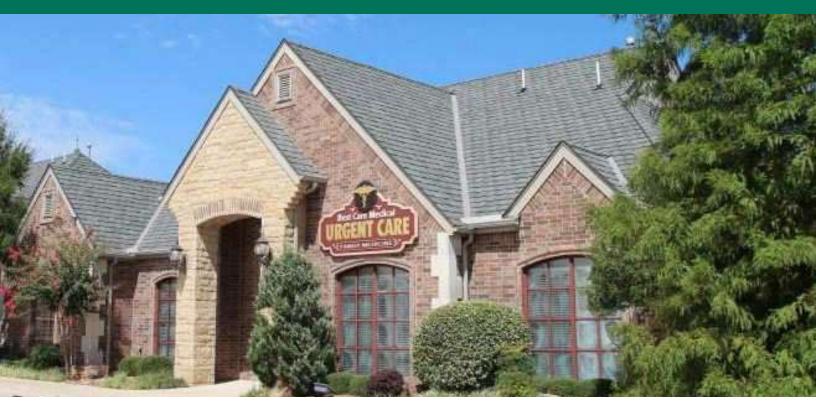

#### PROPERTY DESCRIPTION

Beautiful Dallas style medical office building with a desirable southeast Edmond location.

5+ exam rooms, 3 with plumbing, x-ray room, and treatment room(s).

Comfortable waiting room with a check - in / check - out window.

#### LOCATION DESCRIPTION

Desirable Southeast Edmond Location in close proximity to I-35 and medical corridor on Bryant.

Lighted monument sign facing East 33rd Street. Beautiful, mature, irrigated landscaping.