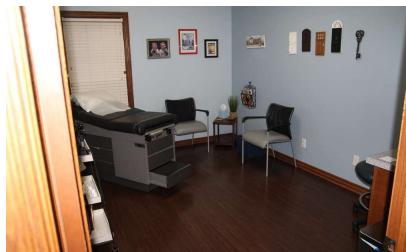

#### PROPERTY DESCRIPTION

Beautiful Dallas style medical office building with a desirable southeast Edmond location.

5+ exam rooms, 3 with plumbing, x-ray room, and treatment room(s).

Comfortable waiting room with a check - in / check - out window.

Employee break room, 2 ADA compliant restrooms.

Doctors private office with attached restroom, built - in bookcases and abundant crown molding.

Automatic Fire Suppression System.

Built - in surround sound, security and surveillance system in a telecom/data room.