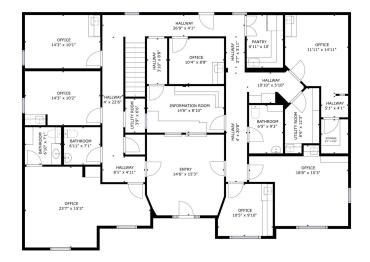

#### PROPERTY DESCRIPTION

Beautiful Dallas style medical office building with a desirable southeast Edmond location.

5+ exam rooms, 3 with plumbing, x-ray room, and treatment room(s).

Comfortable waiting room with a check - in / check - out window.

#### OFFERING SUMMARY

| Lease Rate:    | \$18.50 SF/yr (NNN) |
|----------------|---------------------|
|                |                     |
| Available SF:  | 3,071 SF            |
|                |                     |
| Year Built:    | 2007                |
|                |                     |
| Building Size: | 3,071 SF            |
|                |                     |
| Class:         | А                   |