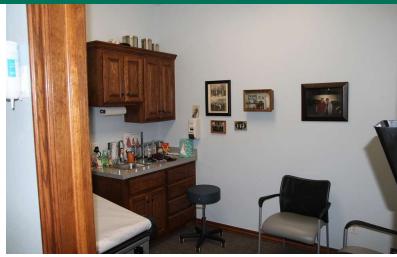

#### PROPERTY DESCRIPTION

Beautiful Dallas style medical office building with a desirable southeast Edmond location.

5+ exam rooms, 3 with plumbing, x-ray room, and treatment room(s).

Comfortable waiting room with a check - in / check - out window.

Employee break room, 2 ADA compliant restrooms.

Doctors private office with attached restroom, built - in bookcases and abundant crown molding.

Automatic Fire Suppression System.

Built - in surround sound, security and surveillance system in a telecom/data room.