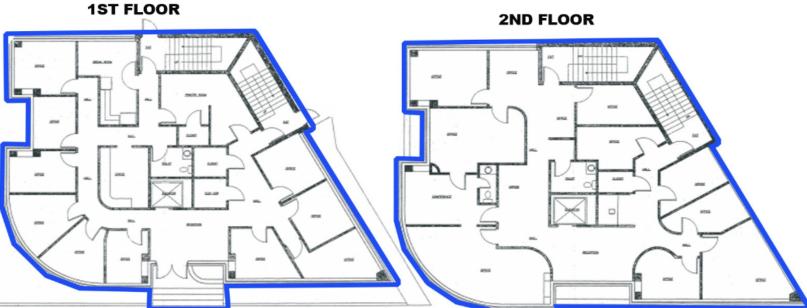

#### PROPERTY DESCRIPTION

**NEW PAINT, FLOORING AND ROOF.** This is a unique two-story building (±3,167 SF per floor) offers building signage and adjacent parking. There is an executive office with fireplace, numerous private offices, break room, and three restrooms.

# 12312 ST. ANDREWS DRIVE

OKLAHOMA CITY, OK 73120

\*1ST AND 2ND FLOOR MUST BE LEASED TOGETHER\*

**NEW PAINT, FLOORING AND ROOF** 