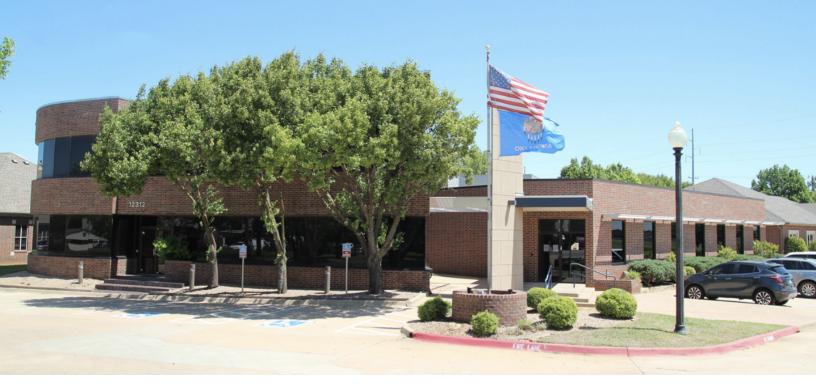

#### PROPERTY DESCRIPTION

**NEW PAINT, FLOORING AND ROOF.** This is a unique two-story building (±3,167 SF per floor) offers building signage and adjacent parking. There is an executive office with fireplace, numerous private offices, break room, and three restrooms.

#### PROPERTY HIGHLIGHTS

- Building signage visible from 122nd
- · Ample adjacent parking