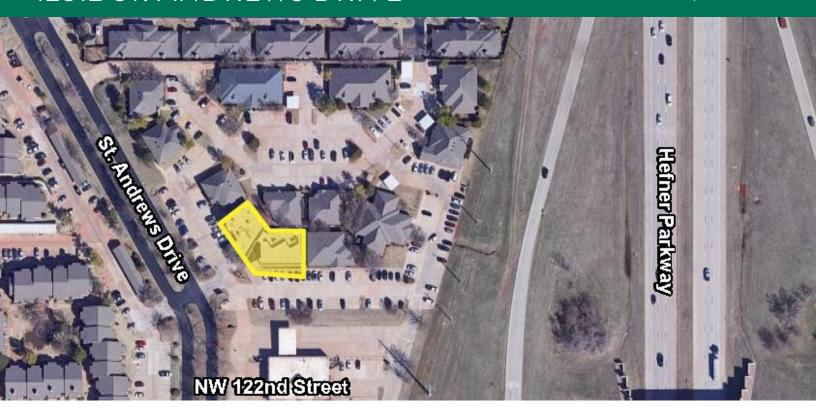

#### LOCATION DESCRIPTION

Located a block west of Lake Hefner Parkway and a block north of NW 122nd, behind First Enterprise Bank, next to "The Greens" neighborhood.