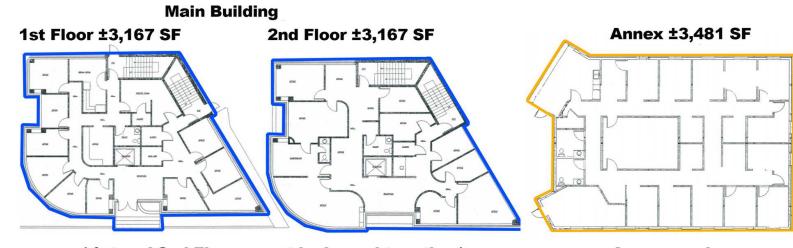

#### **OFFERING SUMMARY**

| Main Building (2 story): | ±6,334 SF                                                    |
|--------------------------|--------------------------------------------------------------|
| Annex (1 story):         | ±3,481 SF                                                    |
| Lease Rate:              | \$15.50 SF/ yr +\$1.50 Utilities<br>with 3% annual increases |
| Building Size:           | ±9,815 SF                                                    |
| Class:                   | В                                                            |
| Market:                  | North - Northwest                                            |
| Lease Options:           |                                                              |
| 1. Main building 2 tory: | ±6,334 SF                                                    |
| 2. Annex                 | ±3,481 SF                                                    |
| 3. Whole Building:       | ±9,815 SF                                                    |

## OKLAHOMA CITY, OK 73120

FOR

LEASE

\*1st and 2nd Floors must be leased together\* New paint, flooring and roof

Annex can be leased separately