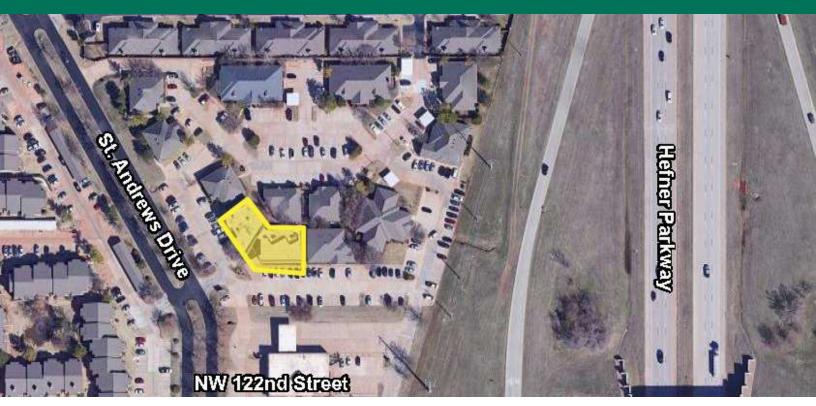

#### LOCATION DESCRIPTION

Located a block west of Lake Hefner Parkway and a block north of NW 122nd, behind First Enterprise Bank, next to "The Greens" neighborhood.