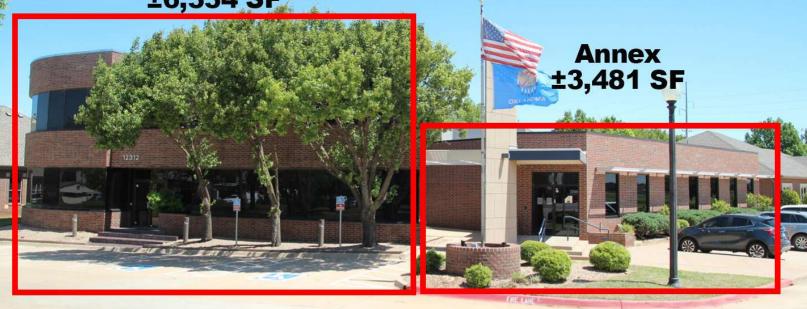

## Main Building ±6,334 SF

#### **PROPERTY DESCRIPTION**

**NEW PAINT, FLOORING AND ROOF.** This is a unique two-story building ( $\pm$ 6,334 SF total plus the annex consisting of  $\pm$ 3,481 SF) offers building signage and adjacent parking. There is an executive office with fireplace, numerous private offices, break room, and three restrooms.

#### **OFFERING SUMMARY**

| Main Building (2 story): | ±6,334 SF                                                    |
|--------------------------|--------------------------------------------------------------|
| Annex (1 story):         | ±3,481 SF                                                    |
| Lease Rate:              | \$15.50 SF/ yr +\$1.50 Utilities<br>with 3% annual increases |
| Building Size:           | ±9,815 SF                                                    |
| Class:                   | В                                                            |
| Market:                  | North - Northwest                                            |
| Lease Options:           |                                                              |
| 1. Main building 2 tory: | ±6,334 SF                                                    |
| 2. Annex                 | ±3,481 SF                                                    |
| 3. Whole Building:       | ±9,815 SF                                                    |