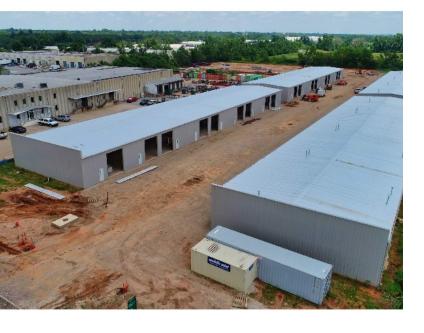

#### **PROPERTY OVERVIEW**

Brand new industrial/flex space centrally located for your business needs. Each unit comes with 12x14 overhead grade level door and separated office space. With units ranging from 1,800 SF - 3,500 SF, there is plenty of opportunity for a variety of businesses.

### **PROPERTY HIGHLIGHTS**

- 18 1,800 SF Units
- 16 2,100 SF Units
- 4 3,000 SF Units
- 6 3,500 SF Units
- 1 2500 SF Unit
- Office space: 250 SF 300 SF per unit.