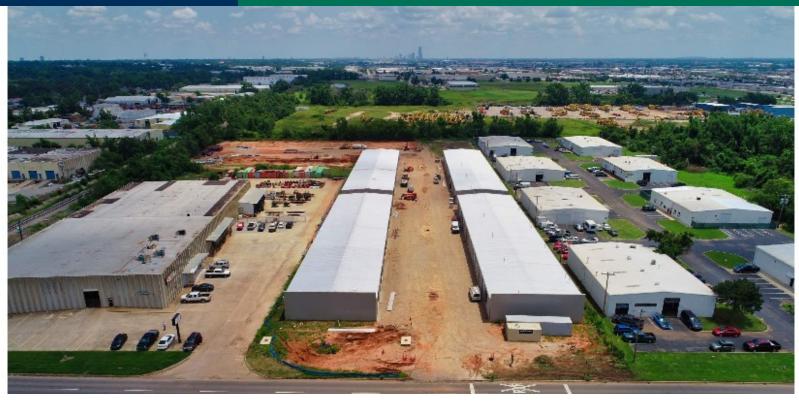

#### **PROPERTY OVERVIEW**

Brand new industrial/flex space centrally located for your business needs. Each unit comes with 12x14 overhead grade level door and separated office space. With units ranging from 1,800 SF - 3,500 SF, there is plenty of opportunity for a variety of businesses.

### **PROPERTY HIGHLIGHTS**

- 18 1,800 SF Units
- 16 2,100 SF Units
- 4 3,000 SF Units
- 6 3,500 SF Units
- 1 2500 SF Unit
- Office space: 250 SF 300 SF per unit.