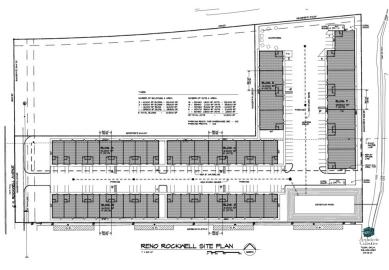

### **PROPERTY HIGHLIGHTS**

- 18 1,800 SF Units
- 16 2,100 SF Units
- 4 3,000 SF Units
- 6 3,500 SF Units
- 1 2500 SF Unit
- Office space: 250 SF 300 SF per unit.