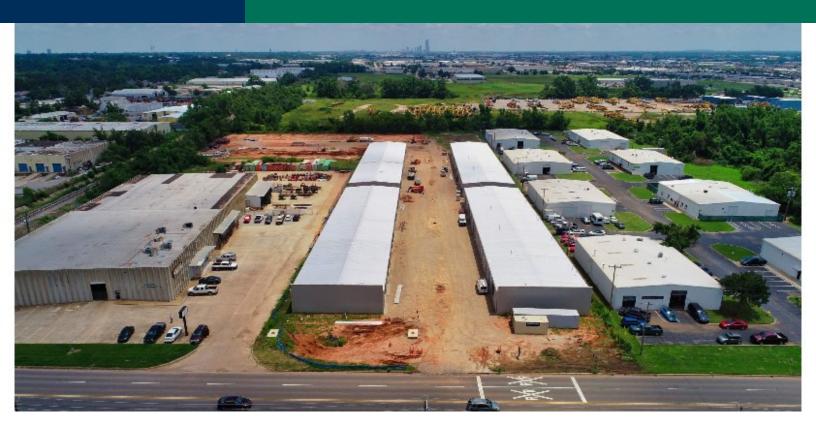

#### **PROPERTY OVERVIEW**

Brand new industrial/flex space centrally located for your business needs. Each unit comes with 12x14 overhead grade level door and separated office space. With units ranging from 1,800 SF - 3,500 SF, there is plenty of opportunity for a variety of businesses.

### **PROPERTY HIGHLIGHTS**

- 18 1,800 SF Units
- 16 2,100 SF Units
- 4 3,000 SF Units
- 6 3,500 SF Units
- 1 2500 SF Unit
- Office space: 250 SF 300 SF per unit.