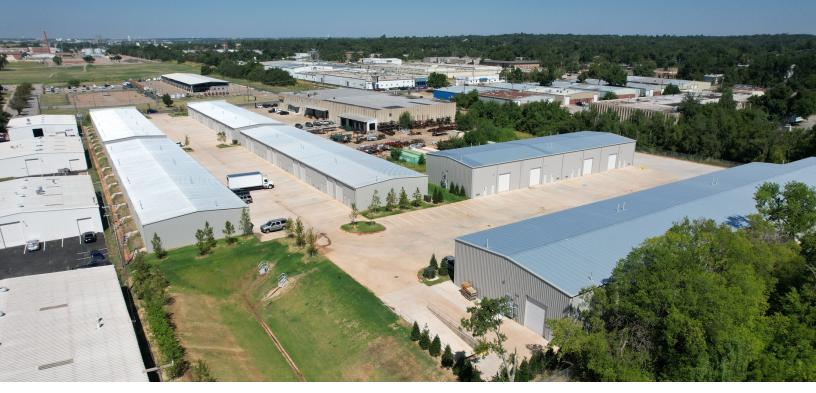

#### **PROPERTY OVERVIEW**

Brand new industrial/flex space centrally located for your business needs. Each unit comes with 12x14 overhead grade level door and separated office space. With units ranging from 1,800 SF - 3,500 SF, there is plenty of opportunity for a variety of businesses.

### **PROPERTY HIGHLIGHTS**

- 18 1,800 SF Units
- 16 2,100 SF Units
- 4 3,000 SF Units
- 6 3,500 SF Units
- 1 2500 SF Unit
- Office space: 250 SF 300 SF per unit.