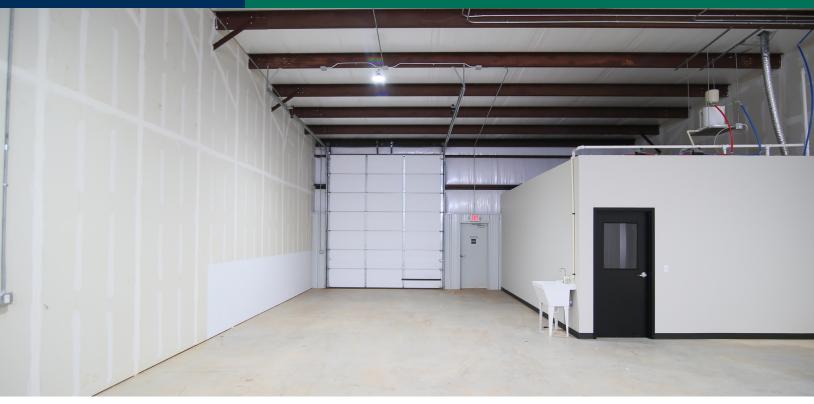

#### **PROPERTY OVERVIEW**

Brand new industrial/flex space centrally located for your business needs. Each unit comes with 12x14 overhead grade level door and separated office space. With units ranging from 1,800 SF - 3,500 SF, there is plenty of opportunity for a variety of businesses.