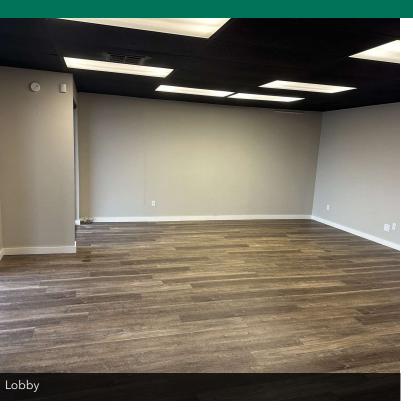

#### PROPERTY DESCRIPTION

Located in the well-established Eagles Office Park, this 900 SF office suite offers a functional and efficient layout, ideal for a variety of business needs. The space features one private office, an open work area suitable for cubicles, a small kitchenette, and two bathrooms. With its prime location on N Pennsylvania Ave, the property provides excellent accessibility to Kilpatrick Turnpike, Lake Hefner Parkway, and a variety of nearby retailers and dining options, including Quail Springs Mall, Target, Starbucks and numerous restaurants along Penn as well as Memorial Road. Ample parking and a professional office park setting create a convenient and productive work environment. This versatile office is move-in ready and well-suited for small businesses, startups, or professional service firms.