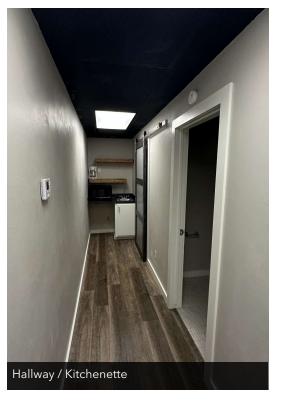

#### PROPERTY DESCRIPTION

Located in the well-established Eagles Office Park, this 900 SF office suite offers a functional and efficient layout, ideal for a variety of business needs. The space features one private office, an open work area suitable for cubicles, a small kitchenette, and two bathrooms. With its prime location on N Pennsylvania Ave, the property provides excellent accessibility to Kilpatrick Turnpike, Lake Hefner Parkway, and a variety of nearby retailers and dining options, including Quail Springs Mall, Target, Starbucks and numerous restaurants along Penn as well as Memorial Road. Ample parking and a professional office park setting create a convenient and productive work environment. This versatile office is move-in ready and well-suited for small businesses, startups, or professional service firms.