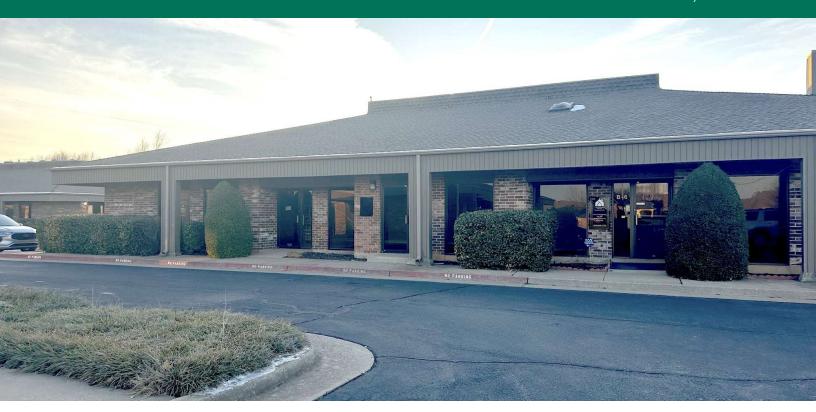

#### PROPERTY DESCRIPTION

Located in the well-established Eagles Office Park, this 900 SF office suite offers a functional and efficient layout, ideal for a variety of business needs. The space features one private office, an open work area suitable for cubicles, a small kitchenette, and two bathrooms. With its prime location on N Pennsylvania Ave, the property provides excellent accessibility to Kilpatrick Turnpike, Lake Hefner Parkway, and a variety of nearby retailers and dining options, including Quail Springs Mall, Target, Starbucks and numerous restaurants along Penn as well as Memorial Road. Ample parking and a professional office park setting create a convenient and productive work environment. This versatile office is move-in ready and well-suited for small businesses, startups, or professional service firms.

#### LOCATION DESCRIPTION

Located south of NW 122nd Street and Pennsylvania Avenue on the east side of Pennsylvania Avenue in Eagles Office Park.