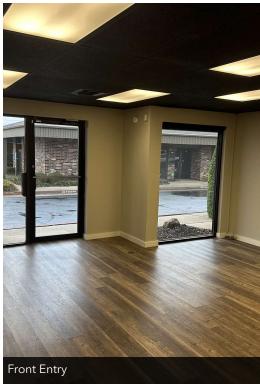

#### PROPERTY DESCRIPTION

Located in the well-established Eagles Office Park, this 900 SF office suite offers a functional and efficient layout, ideal for a variety of business needs. The space features one private office, an open work area suitable for cubicles, a small kitchenette, and two bathrooms. With its prime location on N Pennsylvania Ave, the property provides excellent accessibility to Kilpatrick Turnpike, Lake Hefner Parkway, and a variety of nearby retailers and dining options, including Quail Springs Mall, Target, Starbucks and numerous restaurants along Penn as well as Memorial Road. Ample parking and a professional office park setting create a convenient and productive work environment. This versatile office is move-in ready and well-suited for small businesses, startups, or professional service firms.