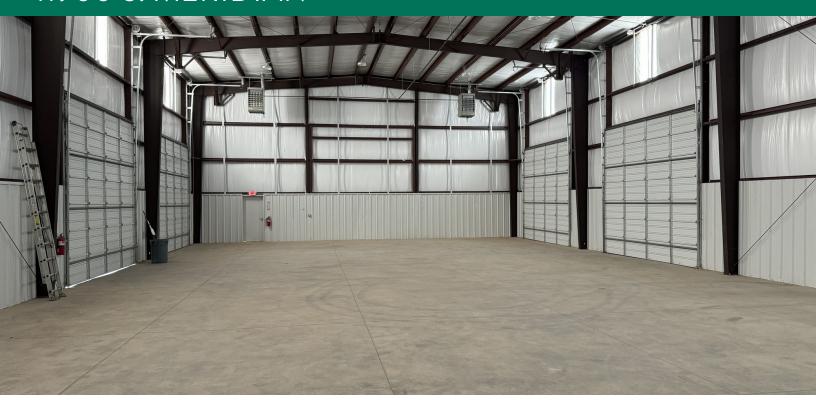

#### PROPERTY DESCRIPTION

- Fenced yard
- 24 Ft Clear Height
- 4 16 FT Bay Doors
- Heavy Gravel Yard
- Heated Shop
- 930 SF office w/ Breakroom