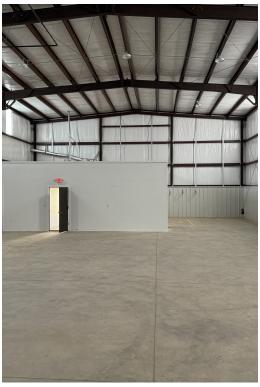

#### PROPERTY DESCRIPTION

- Fenced yard
- 24 Ft Clear Height
- 4 16 FT Bay Doors
- Heavy Gravel Yard
- Heated Shop
- 930 SF office w/ Breakroom

#### **OFFERING SUMMARY**

| Lease Rate: \$15.00 SF/yr (NNN) |           |          |          |
|---------------------------------|-----------|----------|----------|
| Number of Units:                |           |          | 1        |
| Available SF:                   |           |          | 6,500 SF |
| Lot Size:                       |           |          | 1 Acres  |
| Building Size:                  |           |          | 6,500 SF |
|                                 |           |          |          |
| DEMOGRAPHICS                    | 1 MILE    | 3 MILES  | 5 MILES  |
| Total Households                | 310       | 5,795    | 28,128   |
| Total Population                | 952       | 14,539   | 68,567   |
| Average HH Income               | \$124,413 | \$99,446 | \$77,359 |
|                                 |           |          |          |