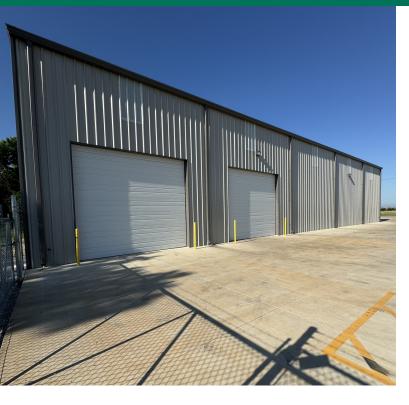

#### PROPERTY DESCRIPTION

- Fenced yard
- 24 Ft Clear Height
- 4 16 FT Bay Doors
- Heavy Gravel Yard
- Heated Shop
- 930 SF office w/ Breakroom