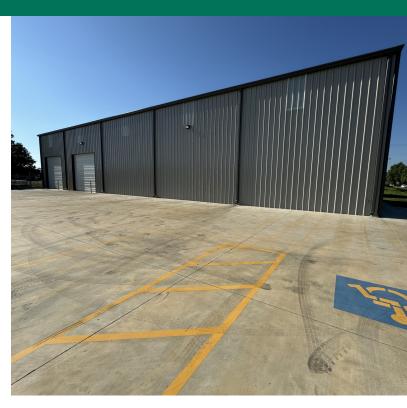

#### PROPERTY DESCRIPTION

- Fenced yard
- 24 Ft Clear Height
- 4 16 FT Bay Doors
- Heavy Gravel Yard
- Heated Shop
- 930 SF office w/ Breakroom