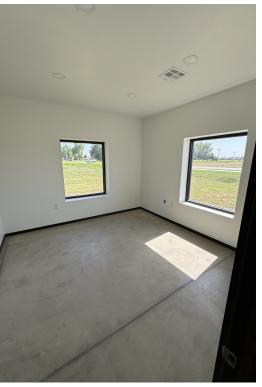

#### PROPERTY DESCRIPTION

- Fenced yard
- 24 Ft Clear Height
- 4 16 FT Bay Doors
- Heavy Gravel Yard
- Heated Shop
- 930 SF office w/ Breakroom