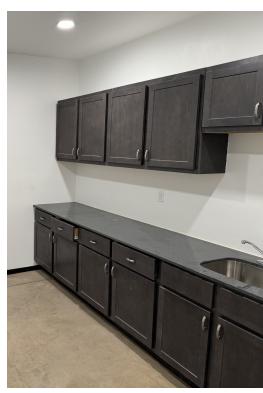

#### PROPERTY DESCRIPTION

- Fenced yard
- 24 Ft Clear Height
- 4 16 FT Bay Doors
- Heavy Gravel Yard
- Heated Shop
- 930 SF office w/ Breakroom