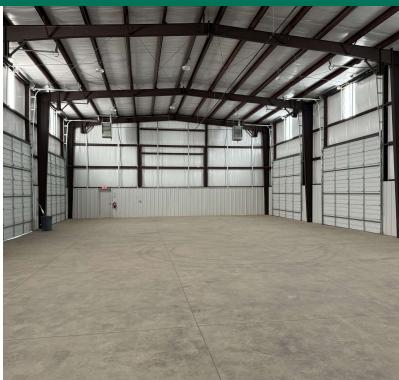

#### PROPERTY DESCRIPTION

- Fenced yard
- 24 Ft Clear Height
- 4 16 FT Bay Doors
- Heavy Gravel Yard
- Heated Shop
- 930 SF office w/ Breakroom

#### **OFFERING SUMMARY**

| Lease Rate:      | \$7,000.00 per month (NNN) |  |
|------------------|----------------------------|--|
| Number of Units: | 1                          |  |
| Available SF:    | 6,500 SF                   |  |
| Lot Size:        | 1 Acres                    |  |
| Building Size:   | 6,500 SF                   |  |