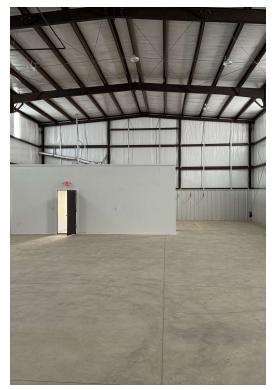

#### PROPERTY DESCRIPTION

- Fenced yard
- 24 Ft Clear Height
- 4 16 FT Bay Doors
- Heavy Gravel Yard
- Heated Shop
- 930 SF office w/ Breakroom

#### **OFFERING SUMMARY**

| Lease Rate:      | \$7,000.00 per month (NNN) |  |
|------------------|----------------------------|--|
| Number of Units: | 1                          |  |
| Available SF:    | 6,500 SF                   |  |
| Lot Size:        | 1 Acres                    |  |
| Building Size:   | 6,500 SF                   |  |