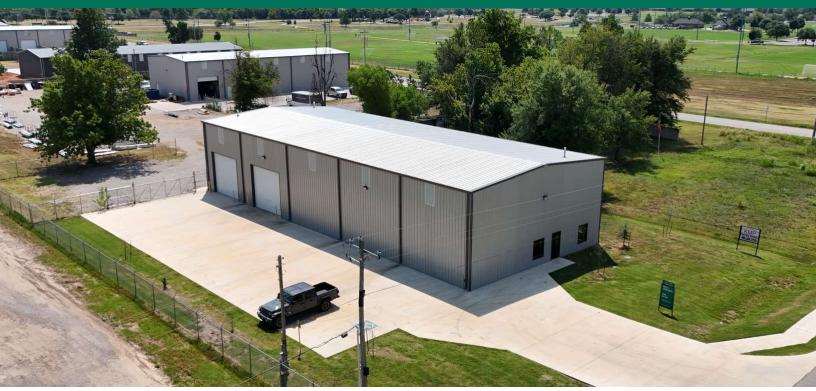

## 11900 S. MERIDIAN

#### 11900 S. MERIDIAN OKLAHOMA CITY, OK 73173

#### PROPERTY DESCRIPTION

- Fenced yard
- 24 Ft Clear Height
- 4 16 FT Bay Doors
- Heavy Gravel Yard
- Heated Shop
- 930 SF office w/ Breakroom

#### **OFFERING SUMMARY**

| Lease Rate:      | \$7,000.00 per month (NNN) |  |
|------------------|----------------------------|--|
| Number of Units: | 1                          |  |
| Available SF:    | 6,500 SF                   |  |
| Lot Size:        | 1 Acres                    |  |
| Building Size:   | 6,500 SF                   |  |