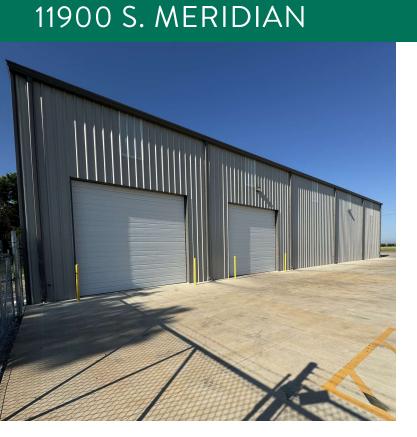

## 11900 S. MERIDIAN

#### 11900 S. MERIDIAN OKLAHOMA CITY, OK 73173

#### PROPERTY DESCRIPTION

- Fenced yard
- 24 Ft Clear Height
- 4 16 FT Bay Doors
- Heavy Gravel Yard
- Heated Shop
- 930 SF office w/ Breakroom