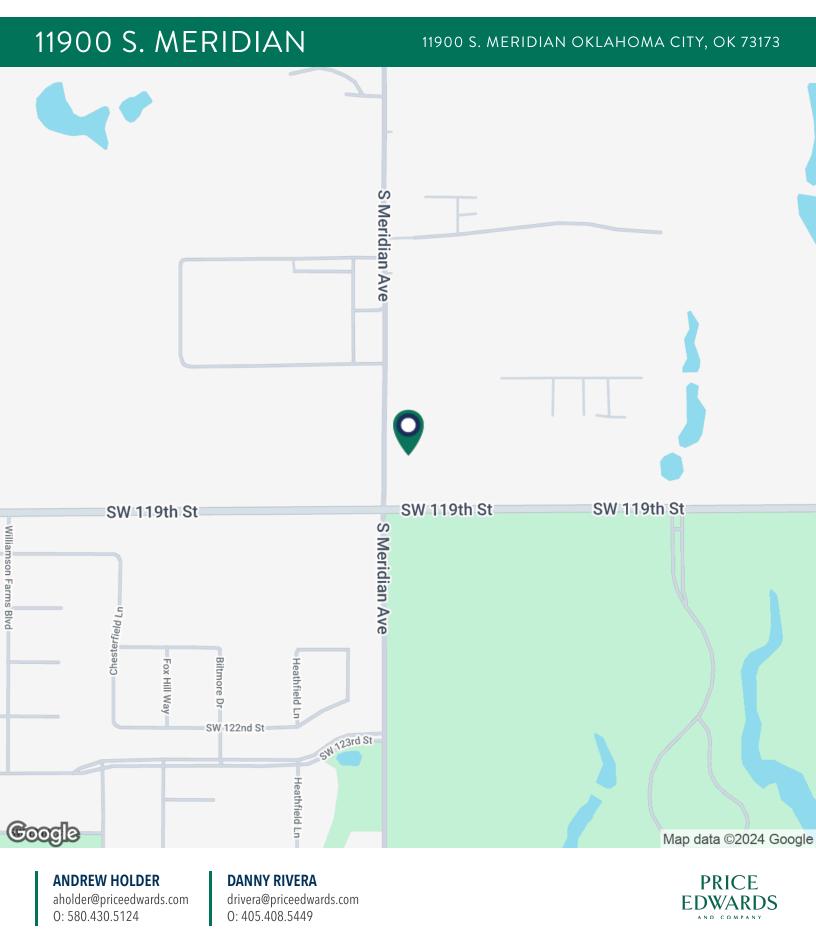

## 11900 S. MERIDIAN

#### 11900 S. MERIDIAN OKLAHOMA CITY, OK 73173

| DEMOGRAPHICS      | 1 MILE    | 3 MILES  | 5 MILES  |
|-------------------|-----------|----------|----------|
| Total Households  | 310       | 5,795    | 28,128   |
| Total Population  | 952       | 14,539   | 68,567   |
| Average HH Income | \$124,413 | \$99,446 | \$77,359 |