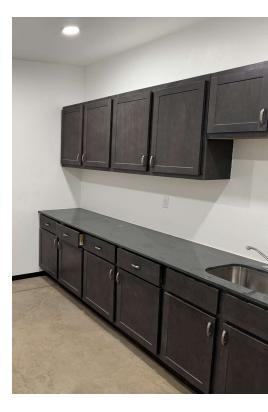

#### PROPERTY DESCRIPTION

- Fenced yard
- 24 Ft Clear Height
- 4 16 FT Bay Doors
- Heavy Gravel Yard
- Heated Shop
- 930 SF office w/ Breakroom

#### **OFFERING SUMMARY**

| Lease Rate:      | \$7,000.00 per month (NNN) |  |
|------------------|----------------------------|--|
| Number of Units: | 1                          |  |
| Available SF:    | 6,500 SF                   |  |
| Lot Size:        | 1 Acres                    |  |
| Building Size:   | 6,500 SF                   |  |