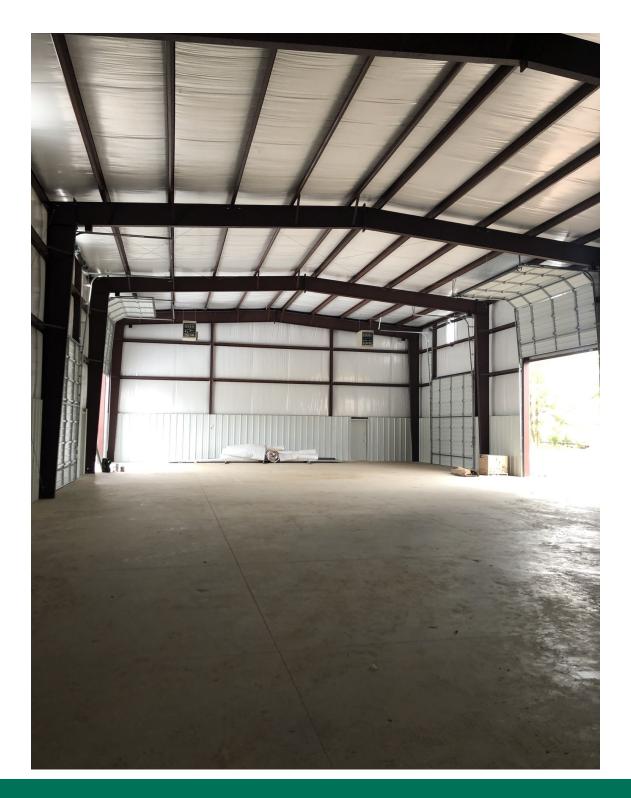

## 11800 S. Meridian Oklahoma City, OK 73173

| OFFERING SUMMARY |                  | PROPERTY OVERVIEW                                                                                                                                                                                                       |
|------------------|------------------|-------------------------------------------------------------------------------------------------------------------------------------------------------------------------------------------------------------------------|
| Purchase Price:  | \$1,500,000      | 11,000 SF between 3 buildings main building is 6,500 SF with 24' clear height, drive through bays. The second building is 2,400 SF and the third is 2,100 SF. The entire site is 4 acres with fenced and graveled yard. |
|                  |                  | PROPERTY HIGHLIGHTS                                                                                                                                                                                                     |
| Lease Rate:      | \$12,000 P/M NNN | • 11,000 SF Between 3 Building                                                                                                                                                                                          |
|                  |                  | • 24' Clear Height                                                                                                                                                                                                      |
| Available SF:    | 11,000 SF        | • 14' Overhead Doors                                                                                                                                                                                                    |
|                  |                  | • 4 Sets of Drive Through Bays                                                                                                                                                                                          |
|                  |                  | • 4 Acres Fenced & Graveled                                                                                                                                                                                             |
| Lot Size:        | 4.0 Acres        | Additional 1 Acre for \$150,000                                                                                                                                                                                         |
|                  |                  |                                                                                                                                                                                                                         |
|                  |                  |                                                                                                                                                                                                                         |