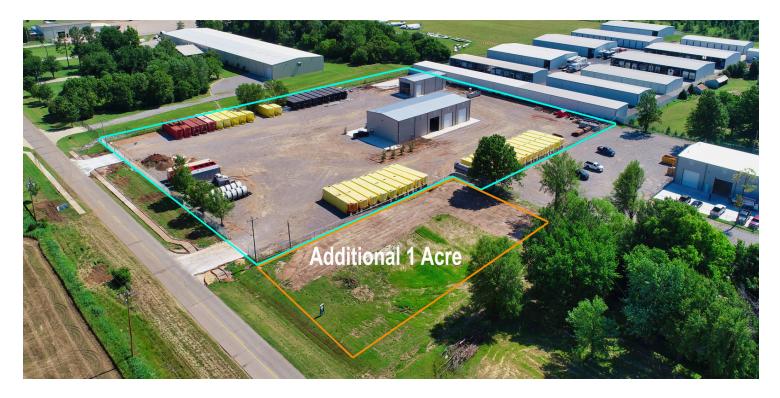

## 11800 S. Meridian Oklahoma City, OK 73173

| OFFERING SUMMARY |                  | PROPERTY OVERVIEW                                                                                                                                                                                                       |
|------------------|------------------|-------------------------------------------------------------------------------------------------------------------------------------------------------------------------------------------------------------------------|
| Purchase Price:  | \$1,500,000      | 11,000 SF between 3 buildings main building is 6,500 SF with 24' clear height, drive through bays. The second building is 2,400 SF and the third is 2,100 SF. The entire site is 4 acres with fenced and graveled yard. |
|                  |                  | PROPERTY HIGHLIGHTS                                                                                                                                                                                                     |
| Lease Rate:      | \$12,000 P/M NNN | • 11,000 SF Between 3 Building                                                                                                                                                                                          |
|                  |                  | • 24' Clear Height                                                                                                                                                                                                      |
| Available SF:    | 11,000 SF        | • 14' Overhead Doors                                                                                                                                                                                                    |
|                  |                  | • 4 Sets of Drive Through Bays                                                                                                                                                                                          |
|                  |                  | • 4 Acres Fenced & Graveled                                                                                                                                                                                             |
| Lot Size:        | 4.0 Acres        | Additional 1 Acre for \$150,000                                                                                                                                                                                         |
|                  |                  |                                                                                                                                                                                                                         |
|                  |                  |                                                                                                                                                                                                                         |