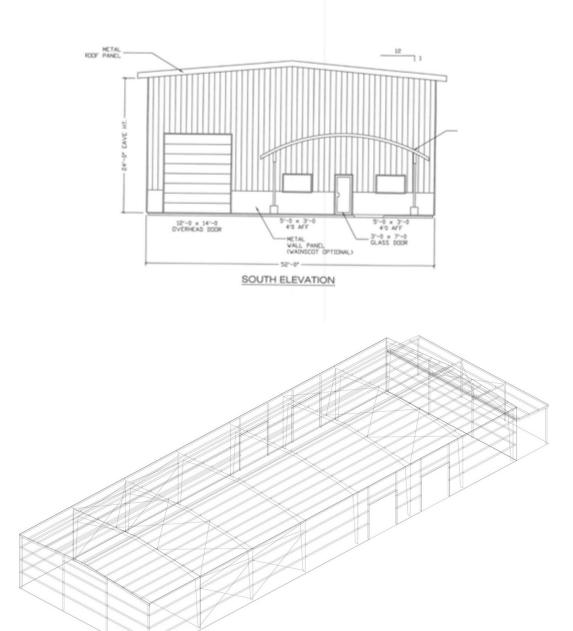

## 11800 S. MERIDIAN Industrial Building For Lease

| <b>OFFERING SUMMARY</b> |                   | PROPERTY OVERVIEW                                                                                                                                                                    |
|-------------------------|-------------------|--------------------------------------------------------------------------------------------------------------------------------------------------------------------------------------|
| Available SF:           | 11,700 SF         | New 11,700 SF industrial building with 24' clear height, 5 ton bridge crane, drive through bays and 4 acres graveled/fenced yard. Estimated completion will be end of February 2020. |
|                         |                   | PROPERTY HIGHLIGHTS                                                                                                                                                                  |
|                         |                   | • 11,700 SF Building                                                                                                                                                                 |
| Lease Rate:             | \$16,000 PM (NNN) | • 24' Clear Height                                                                                                                                                                   |
|                         |                   | • 5 Ton Bridge Crane                                                                                                                                                                 |
|                         |                   | 14' Overhead Doors                                                                                                                                                                   |
|                         |                   | 4 Sets of Drive Through Bays                                                                                                                                                         |
| Lot Size:               | 4.0 Acres         | • 1,100 SF of Office Space                                                                                                                                                           |
|                         |                   | 4 Acres Fenced & Graveled                                                                                                                                                            |
|                         |                   |                                                                                                                                                                                      |
| Zoning:                 | 1-2               |                                                                                                                                                                                      |
|                         |                   |                                                                                                                                                                                      |

## 11800 S. MERIDIAN

Industrial Building For Lease