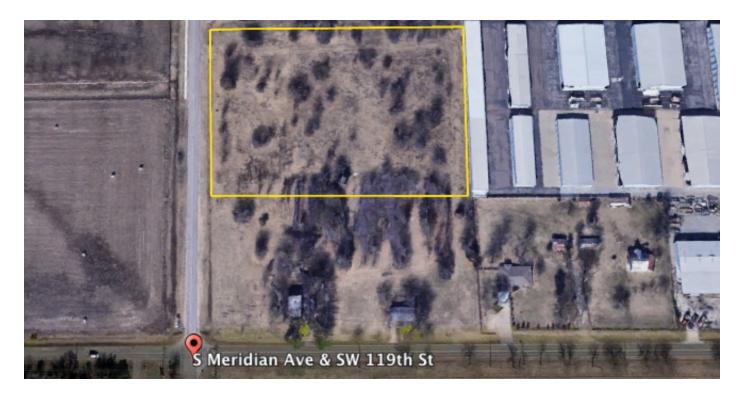

## 11800 S. MERIDIAN Industrial Building For Lease

| <b>OFFERING SUMMARY</b> |                   | PROPERTY OVERVIEW                                                                                                                                                                    |
|-------------------------|-------------------|--------------------------------------------------------------------------------------------------------------------------------------------------------------------------------------|
| Available SF:           | 11,700 SF         | New 11,700 SF industrial building with 24' clear height, 5 ton bridge crane, drive through bays and 4 acres graveled/fenced yard. Estimated completion will be end of February 2020. |
|                         |                   | PROPERTY HIGHLIGHTS                                                                                                                                                                  |
|                         |                   | • 11,700 SF Building                                                                                                                                                                 |
| Lease Rate:             | \$16,000 PM (NNN) | • 24' Clear Height                                                                                                                                                                   |
|                         |                   | • 5 Ton Bridge Crane                                                                                                                                                                 |
|                         |                   | 14' Overhead Doors                                                                                                                                                                   |
|                         |                   | 4 Sets of Drive Through Bays                                                                                                                                                         |
| Lot Size:               | 4.0 Acres         | • 1,100 SF of Office Space                                                                                                                                                           |
|                         |                   | 4 Acres Fenced & Graveled                                                                                                                                                            |
|                         |                   |                                                                                                                                                                                      |
| Zoning:                 | 1-2               |                                                                                                                                                                                      |
|                         |                   |                                                                                                                                                                                      |

## 11800 S. MERIDIAN

Industrial Building For Lease