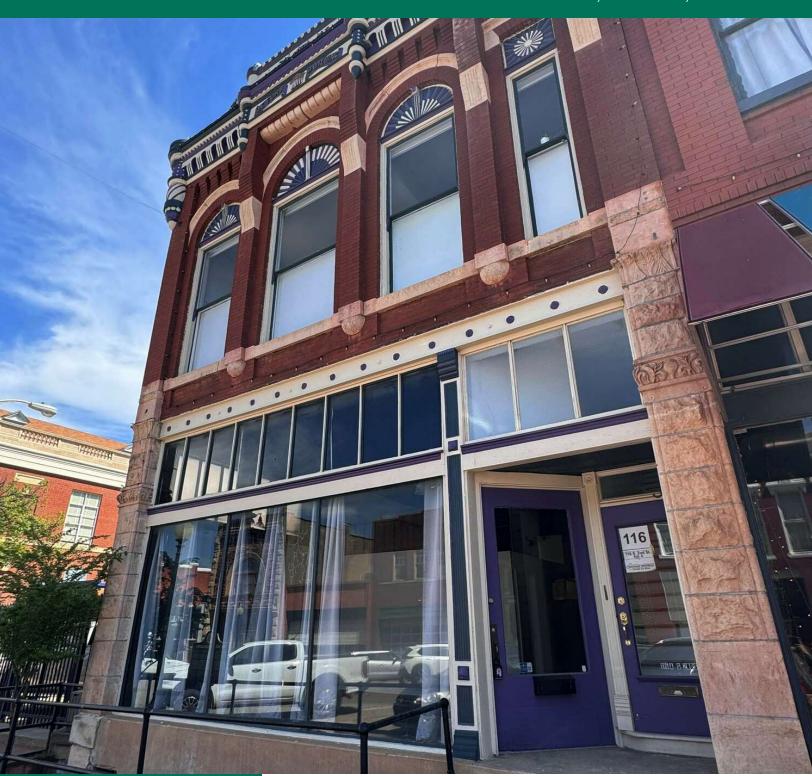

PRIME COMMERCIAL 4-PLEX INVESTMENT OPPORTUNITY

116 S 2ND ST, GUTHRIE, OK 73044

Rare investment opportunity in the heart of Guthrie, Oklahoma's historic district! This well-maintained commercial 4-plex offers a unique chance to own a piece of Guthrie's thriving commercial real estate/multi-family market.

#### 116 S 2ND ST, GUTHRIE, OK 73044

- Location: Situated in downtown Guthrie, offering high visibility and easy access for tenants and customers alike with direct street to door parking
- Building Size: Approximately 6,500 square feet of versatile space spanned across two stores
- Unit Configuration: Four apartments, one ground floor commercial space
- Historic Charm: Preserving the charm of Guthrie's historic architecture while featuring modern amenities and updates, built in 1890, renovated in 2001
- Parking: Convenient off-street parking for tenants and visitors
- Stable Income Potential: 80% occupancy with one apartment unit vacant and bottom floor commercial space has just become available
- Upside Potential: Opportunity for rent increases in alignment with market trends
- Low Maintenance: Well-maintained property with minimal upkeep required
- Proximity to Amenities: Close to local shops, restaurants, and attractions, enhancing tenant appeal