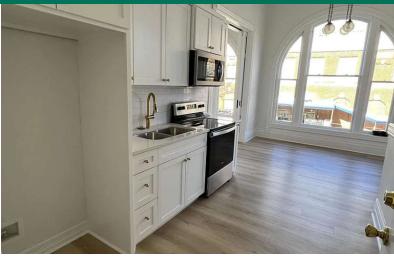

Apt A: 1 Bed / 1 Bath

Apt B: 2 Bed / 2 Bath

Apt C: 2 Bed / 2 Bath

Apt D: 1 Bed / 1 Bath

#### 116 S 2ND ST, GUTHRIE, OK 73044

- Location: Situated in downtown Guthrie, offering high visibility and easy access for tenants and customers alike with direct street to door parking
- Building Size: Approximately 6,500 square feet of versatile space spanned across two stores
- Unit Configuration: Four apartments, one ground floor commercial space
- Historic Charm: Preserving the charm of Guthrie's historic architecture while featuring modern amenities and updates, built in 1890, renovated in 2001
- Parking: Convenient off-street parking for tenants and visitors
- Stable Income Potential: 80% occupancy with one apartment unit vacant and bottom floor commercial space has just become available
- Upside Potential: Opportunity for rent increases in alignment with market trends
- Low Maintenance: Well-maintained property with minimal upkeep required
- Proximity to Amenities: Close to local shops, restaurants, and attractions, enhancing tenant appeal