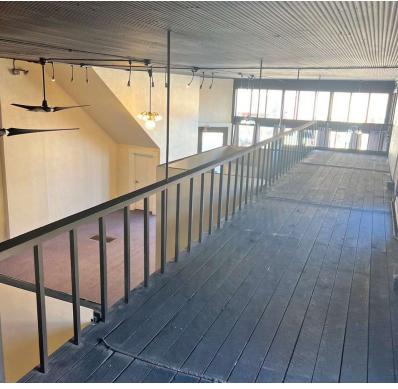

#### 116 S 2ND ST, GUTHRIE, OK 73044

- Location: Situated in downtown Guthrie, offering high visibility and easy access for tenants and customers alike with direct street to door parking
- Building Size: Approximately 6,500 square feet of versatile space spanned across two stores
- Unit Configuration: Four apartments, one ground floor commercial space
- Historic Charm: Preserving the charm of Guthrie's historic architecture while featuring modern amenities and updates, built in 1890, renovated in 2001
- Parking: Convenient off-street parking for tenants and visitors
- Stable Income Potential: 80% occupancy with one apartment unit vacant and bottom floor commercial space has just become available
- Upside Potential: Opportunity for rent increases in alignment with market trends
- Low Maintenance: Well-maintained property with minimal upkeep required
- Proximity to Amenities: Close to local shops, restaurants, and attractions, enhancing tenant appeal