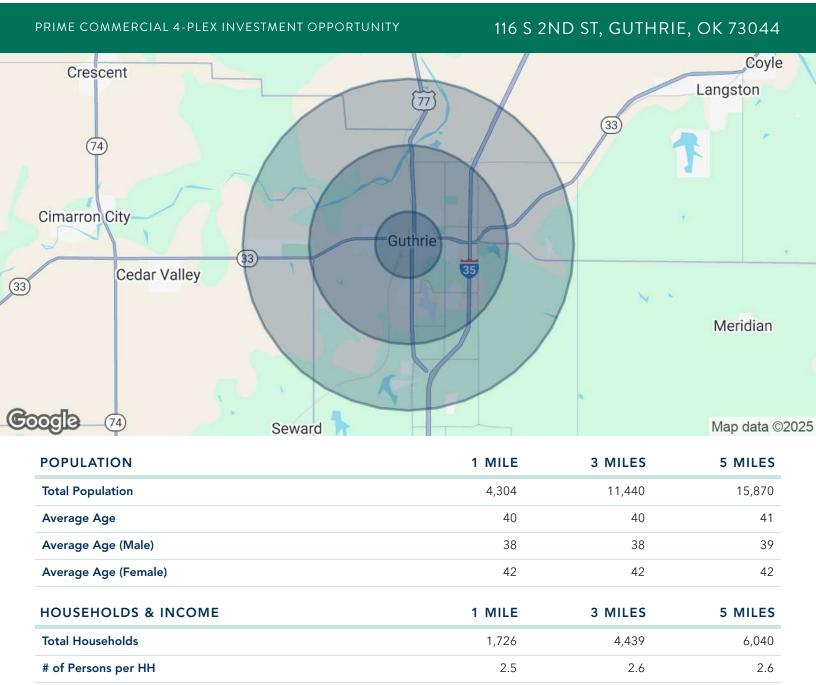

#### **ROSHA WOOD**

Demographics data derived from AlphaMap

04142025

\$90,205

\$204,147

\$76,737

\$182,504

\$76,509

\$170,339

#### **ROSHA WOOD**

Average HH Income

Average House Value

rwood@priceedwards.com

0: 405.239.1219 C: 405.902.8181