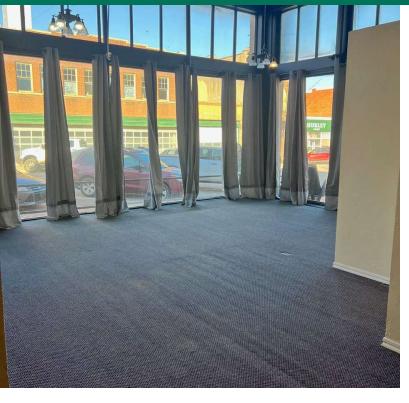

| SPACES  | LEASE RATE    | SPACE SIZE |
|---------|---------------|------------|
| Suite 1 | \$13.50 SF/yr | 2,150 SF   |

#### OFFERING SUMMARY

| Sale Price:                  | \$750,000                          |
|------------------------------|------------------------------------|
| Lease Rate:                  | \$13.50 SF/yr (NNN)                |
| NNN:                         | \$2.95 SF/yr                       |
| Number of Units:             | 4                                  |
| Available SF:                | 2,150 SF                           |
| 1st Floor - commercial space | *\$100 water & all other utilities |
| Lot Size:                    | 2,319 SF                           |
| Building Size:               | 6,500 SF                           |

#### **ROSHA WOOD**

PRIME COMMERCIAL 4-PLEX INVESTMENT OPPORTUNITY

116 S 2ND ST, GUTHRIE, OK 73044 COMM'L SPACE