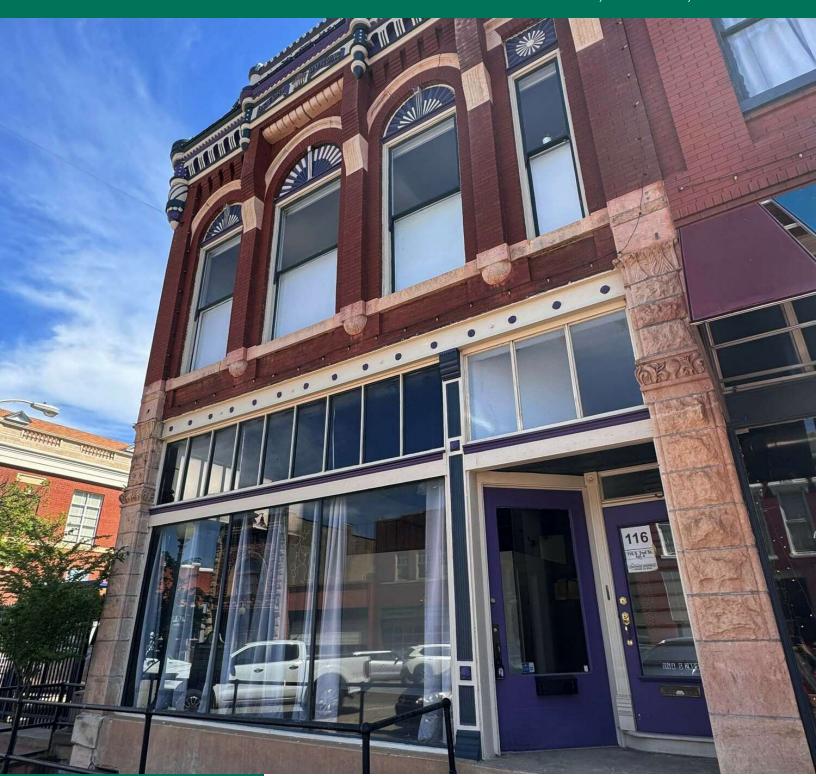

PRIME COMMERCIAL 4-PLEX INVESTMENT OPPORTUNITY

116 S 2ND ST, GUTHRIE, OK 73044

Rare investment opportunity in the heart of Guthrie, Oklahoma's historic district! This well-maintained commercial 4-plex offers a unique chance to own a piece of Guthrie's thriving commercial real estate/multi-family market.

#### 116 S 2ND ST, GUTHRIE, OK 73044

- Location: Situated in downtown Guthrie, offering high visibility and easy access for tenants and customers alike with direct street to door parking
- Building Size: Approximately 6,500 square feet of versatile space spanned across two stores
- Unit Configuration: Four apartments, one ground floor commercial space
- Historic Charm: Preserving the charm of Guthrie's historic architecture while featuring modern amenities and updates, built in 1890, renovated in 2001
- Parking: Convenient off-street parking for tenants and visitors
- Stable Income Potential: 80% occupancy with one apartment unit vacant and bottom floor commercial space has just become available
- Upside Potential: Opportunity for rent increases in alignment with market trends
- Low Maintenance: Well-maintained property with minimal upkeep required
- Proximity to Amenities: Close to local shops, restaurants, and attractions, enhancing tenant appeal