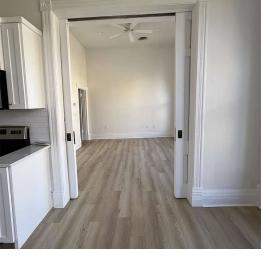

#### 116 S 2ND ST, GUTHRIE, OK 73044

- Location: Situated in downtown Guthrie, offering high visibility and easy access for tenants and customers alike with direct street to door parking
- Building Size: Approximately 6,500 square feet of versatile space spanned across two stores
- Unit Configuration: Four apartments, one ground floor commercial space
- Historic Charm: Preserving the charm of Guthrie's historic architecture while featuring modern amenities and updates, built in 1890, renovated in 2001
- Parking: Convenient off-street parking for tenants and visitors
- Stable Income Potential: 80% occupancy with one apartment unit vacant and bottom floor commercial space has just become available
- Upside Potential: Opportunity for rent increases in alignment with market trends
- Low Maintenance: Well-maintained property with minimal upkeep required
- Proximity to Amenities: Close to local shops, restaurants, and attractions, enhancing tenant appeal