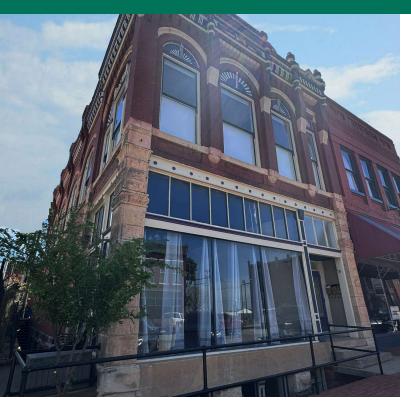

#### 116 S 2ND ST, GUTHRIE, OK 73044

- Location: Situated in downtown Guthrie, offering high visibility and easy access for tenants and customers alike with direct street to door parking
- Building Size: Approximately 6,500 square feet of versatile space spanned across two stores
- Unit Configuration: Four apartments, one ground floor commercial space
- Historic Charm: Preserving the charm of Guthrie's historic architecture while featuring modern amenities and updates, built in 1890, renovated in 2001
- Parking: Convenient off-street parking for tenants and visitors
- Stable Income Potential: 80% occupancy with one apartment unit vacant and bottom floor commercial space has just become available
- Upside Potential: Opportunity for rent increases in alignment with market trends
- Low Maintenance: Well-maintained property with minimal upkeep required
- Proximity to Amenities: Close to local shops, restaurants, and attractions, enhancing tenant appeal