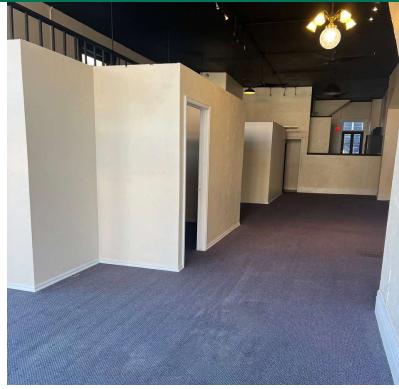

#### 116 S 2ND ST, GUTHRIE, OK 73044

- Location: Situated in downtown Guthrie, offering high visibility and easy access for tenants and customers alike with direct street to door parking
- Building Size: Approximately 6,500 square feet of versatile space spanned across two stores
- Unit Configuration: Four apartments, one ground floor commercial space
- Historic Charm: Preserving the charm of Guthrie's historic architecture while featuring modern amenities and updates, built in 1890, renovated in 2001
- Parking: Convenient off-street parking for tenants and visitors
- Stable Income Potential: 80% occupancy with one apartment unit vacant and bottom floor commercial space has just become available
- Upside Potential: Opportunity for rent increases in alignment with market trends
- Low Maintenance: Well-maintained property with minimal upkeep required
- Proximity to Amenities: Close to local shops, restaurants, and attractions, enhancing tenant appeal