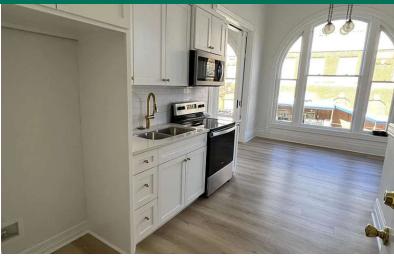

#### 116 S 2ND ST, GUTHRIE, OK 73044

- Location: Situated in downtown Guthrie, offering high visibility and easy access for tenants and customers alike with direct street to door parking
- Building Size: Approximately 6,500 square feet of versatile space spanned across two stores
- Unit Configuration: Four apartments, one ground floor commercial space
- Historic Charm: Preserving the charm of Guthrie's historic architecture while featuring modern amenities and updates, built in 1890, renovated in 2001
- Parking: Convenient off-street parking for tenants and visitors
- Stable Income Potential: 80% occupancy with one apartment unit vacant and bottom floor commercial space has just become available
- Upside Potential: Opportunity for rent increases in alignment with market trends
- Low Maintenance: Well-maintained property with minimal upkeep required
- Proximity to Amenities: Close to local shops, restaurants, and attractions, enhancing tenant appeal

#### **ROSHA WOOD**

PRIME COMMERCIAL 4-PLEX INVESTMENT OPPORTUNITY

116 S 2ND ST, GUTHRIE, OK 73044 COMM'L SPACE