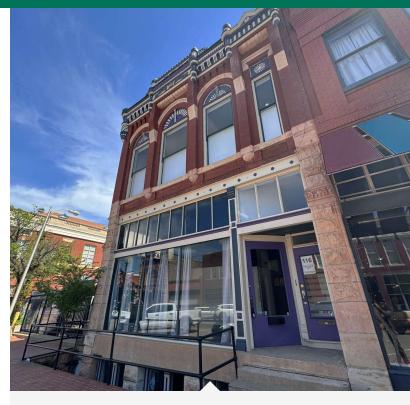

#### 116 S 2ND ST, GUTHRIE, OK 73044

- Location: Situated in downtown Guthrie, offering high visibility and easy access for tenants and customers alike with direct street to door parking
- Building Size: Approximately 6,500 square feet of versatile space spanned across two stores
- Unit Configuration: Four apartments, one ground floor commercial space
- Historic Charm: Preserving the charm of Guthrie's historic architecture while featuring modern amenities and updates, built in 1890, renovated in 2001
- Parking: Convenient off-street parking for tenants and visitors
- Stable Income Potential: 80% occupancy with one apartment unit vacant and bottom floor commercial space has just become available
- Upside Potential: Opportunity for rent increases in alignment with market trends
- Low Maintenance: Well-maintained property with minimal upkeep required
- Proximity to Amenities: Close to local shops, restaurants, and attractions, enhancing tenant appeal