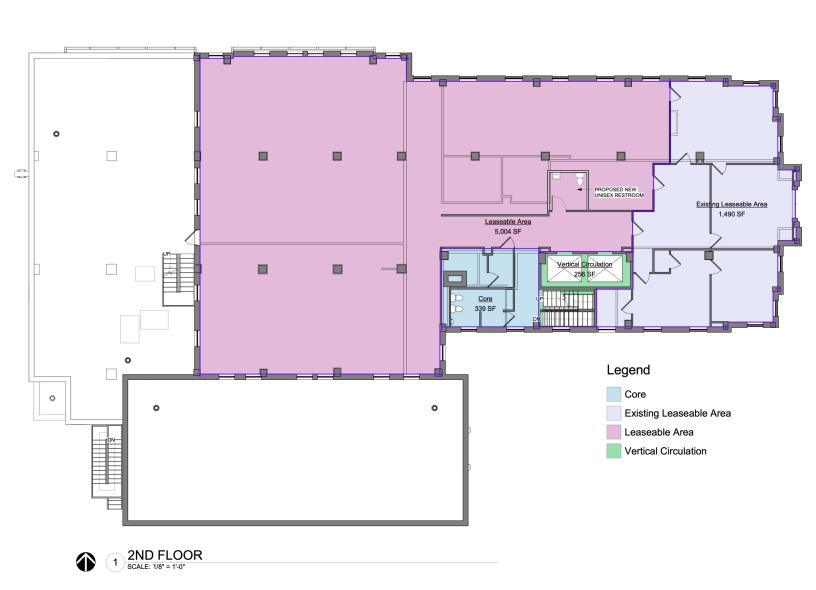

#### PROPERTY DESCRIPTION

Discover the fusion of heritage and innovation at 1141 N. Robinson Avenue, Oklahoma City. The Art Deco landmark, reenvisioned in 2024, spans 50,000 SF, with premiere office amenities, 11,200 SF of basement storage, surface-level parking, access to transit and the streetcar. Boasting a central location, the building offers four floors of potential, each approximately 9,425 SF, and a 93-seat auditorium for events and trainings.

#### PROPERTY HIGHLIGHTS

- Iconic Art Deco Midtown Office, Historically restored
- Class A Office Finishes
- Total Building Size: 50,046 SF
- Office space available: 32,300 SF
- Floor Plate: 9,425 SF
- Basement Storage: 11,200 SF
- Surface level parking
- Access to Public Transit & Streetcar Line
- Minutes to the Capital or Downtown.
- Auditorium with raked seated
- Name Rights/Signage Available

#### **OFFERING SUMMARY**

| Lease Rate:    | \$28.00 - 34.00 SF/yr (NNN) |
|----------------|-----------------------------|
| Available SF:  | 525 - 32,000 SF             |
| Building Size: | 50,000 SF                   |