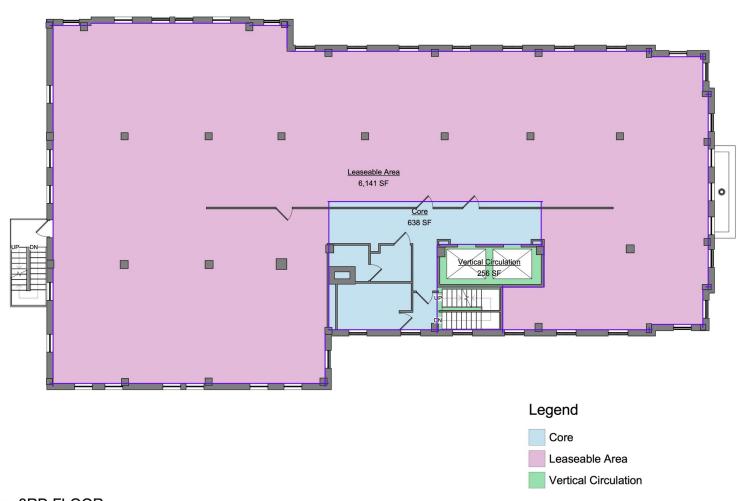

#### PROPERTY DESCRIPTION

Discover the fusion of heritage and innovation at 1141 N. Robinson Avenue, Oklahoma City. The Art Deco landmark, reenvisioned in 2024, spans 50,000 SF, with premiere office amenities, 11,200 SF of basement storage, surface-level parking, access to transit and the streetcar. Boasting a central location, the building offers four floors of potential, each approximately 9,425 SF, and a 93-seat auditorium for events and trainings.

#### PROPERTY HIGHLIGHTS

- Iconic Art Deco Midtown Office, Historically restored
- Class A Office Finishes
- Total Building Size: 50,046 SF
- Office space available: 32,300 SF
- Floor Plate: 9,425 SF
- Basement Storage: 11,200 SF
- Surface level parking
- Access to Public Transit & Streetcar Line
- Minutes to the Capital or Downtown.
- Auditorium with raked seated
- Name Rights/Signage Available

#### **OFFERING SUMMARY**

| Lease Rate:    | \$28.00 - 34.00 SF/yr (NNN) |
|----------------|-----------------------------|
| Available SF:  | 525 - 32,000 SF             |
| Building Size: | 50,000 SF                   |