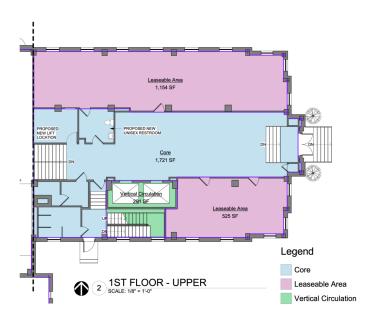

#### PROPERTY DESCRIPTION

Discover the fusion of heritage and innovation at 1141 N. Robinson Avenue, Oklahoma City. The Art Deco landmark, reenvisioned in 2024, spans 50,000 SF, with premiere office amenities, 11,200 SF of basement storage, surface-level parking, access to transit and the streetcar. Boasting a central location, the building offers four floors of potential, each approximately 9,425 SF, and a 93-seat auditorium for events and trainings.

#### PROPERTY HIGHLIGHTS

- Iconic Art Deco Midtown Office, Historically restored
- Class A Office Finishes
- Total Building Size: 50,046 SF
- Office space available: 32,300 SF
- Floor Plate: 9,425 SF
- Basement Storage: 11,200 SF
- Surface level parking
- Access to Public Transit & Streetcar Line
- Minutes to the Capital or Downtown.
- Auditorium with raked seated
- Name Rights/Signage Available

#### **OFFERING SUMMARY**

| Lease Rate:    | \$28.00 - 34.00 SF/yr (NNN) |
|----------------|-----------------------------|
| Available SF:  | 525 - 32,000 SF             |
| Building Size: | 50,000 SF                   |