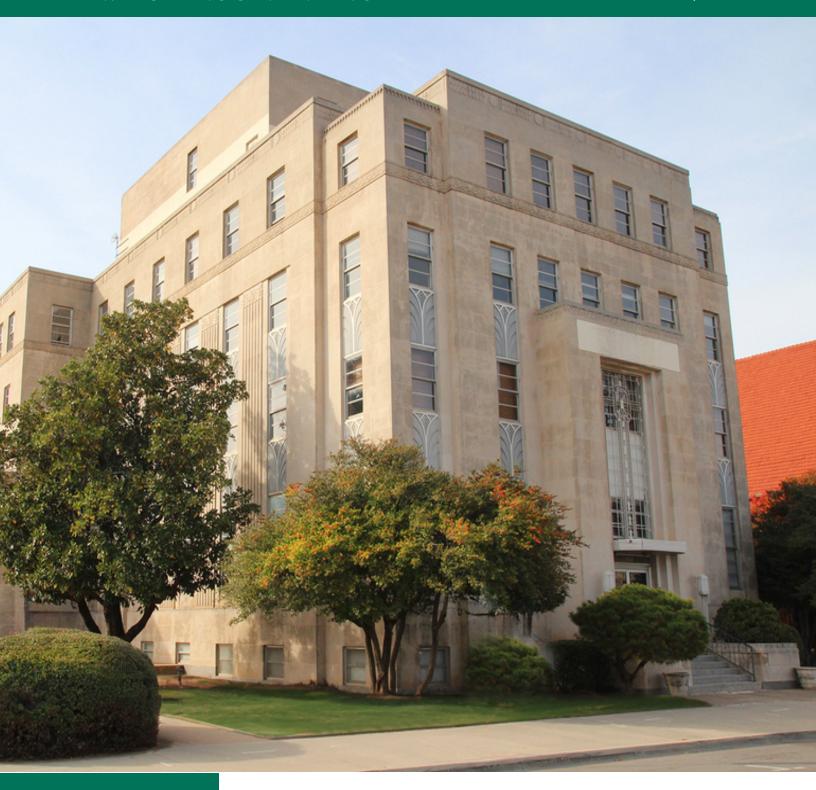

#### PROPERTY DESCRIPTION

Discover the fusion of heritage and innovation at 1141 N. Robinson Avenue, Oklahoma City. The Art Deco landmark, reenvisioned in 2024, spans 50,000 SF, with premiere office amenities, 11,200 SF of basement storage, surface-level parking, access to transit and the streetcar. Boasting a central location, the building offers four floors of potential, each approximately 9,425 SF, and a 93-seat auditorium for events and trainings.

#### PROPERTY HIGHLIGHTS

- Iconic Art Deco Midtown Office, Historically restored
- Class A Office Finishes
- Total Building Size: 50,046 SF
- Office space available: 32,300 SF
- Floor Plate: 9,425 SF
- Basement Storage: 11,200 SF
- Surface level parking
- Access to Public Transit & Streetcar Line
- Minutes to the Capital or Downtown.
- Auditorium with raked seated
- Name Rights/Signage Available