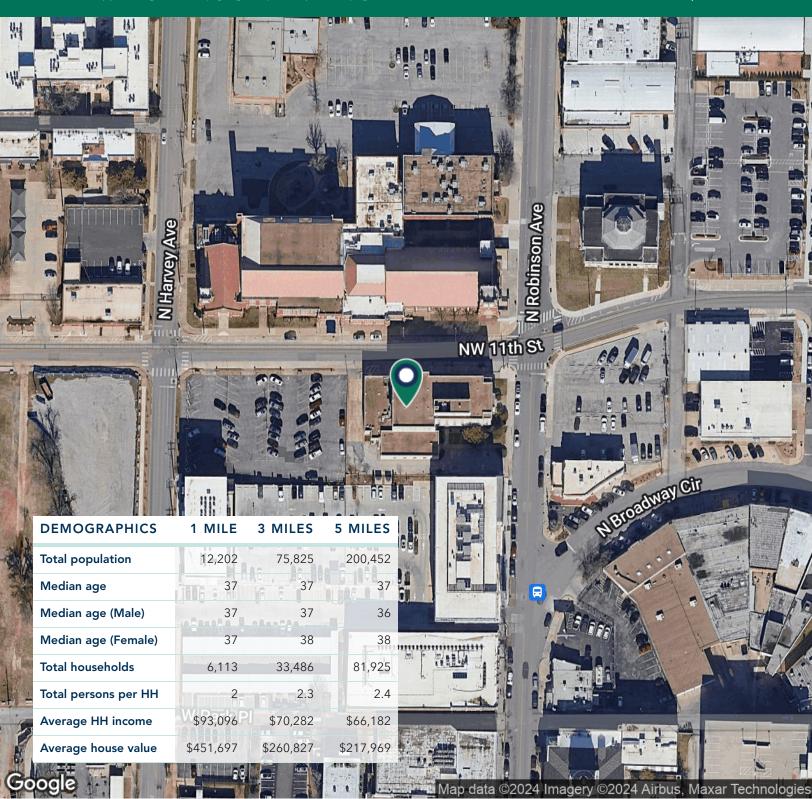

| DEMOGRAPHICS            | 1 MILE   | 3 MILES  | 5 MILES  |
|-------------------------|----------|----------|----------|
| Total Households        | 6,113    | 33,486   | 81,925   |
| <b>Total Population</b> | 12,202   | 75,825   | 200,452  |
| Average HH Income       | \$93,096 | \$70,282 | \$66,182 |