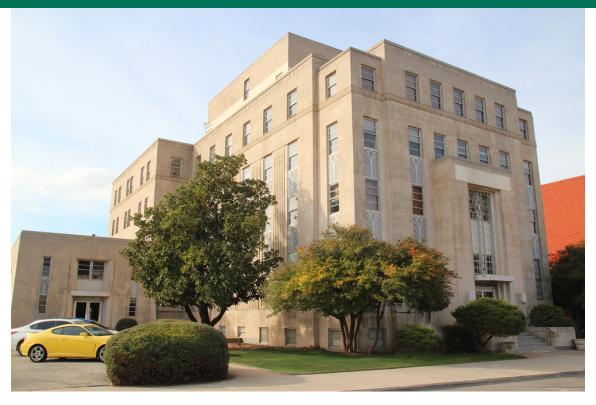

#### PROPERTY DESCRIPTION

Discover the fusion of heritage and innovation at 1141 N. Robinson Avenue, Oklahoma City. The Art Deco landmark, reenvisioned in 2024, spans 50,000 SF, with premiere office amenities, 11,200 SF of basement storage, surface-level parking, access to transit and the streetcar. Boasting a central location, the building offers four floors of potential, each approximately 9,425 SF, and a 93-seat auditorium for events and trainings.

#### PROPERTY HIGHLIGHTS

- Iconic Art Deco Midtown Office, Historically restored
- Class A Office Finishes
- Total Building Size: 50,046 SF
- Office space available: 32,300 SF
- Floor Plate: 9,425 SF
- Basement Storage: 11,200 SF
- Surface level parking
- Access to Public Transit & Streetcar Line
- Minutes to the Capital or Downtown.
- Auditorium with raked seated
- Name Rights/Signage Available