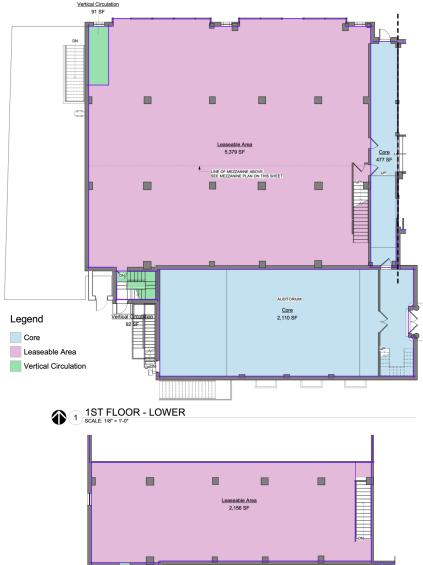

#### PROPERTY DESCRIPTION

Discover the fusion of heritage and innovation at 1141 N. Robinson Avenue, Oklahoma City. The Art Deco landmark, reenvisioned in 2024, spans 50,000 SF, with premiere office amenities, 11,200 SF of basement storage, surface-level parking, access to transit and the streetcar. Boasting a central location, the building offers four floors of potential, each approximately 9,425 SF, and a 93-seat auditorium for events and trainings.

#### PROPERTY HIGHLIGHTS

- Iconic Art Deco Midtown Office, Historically restored
- Class A Office Finishes
- Total Building Size: 50,046 SF
- Office space available: 32,300 SF
- Floor Plate: 9,425 SF
- Basement Storage: 11,200 SF
- Surface level parking
- Access to Public Transit & Streetcar Line
- Minutes to the Capital or Downtown.
- Auditorium with raked seated
- Name Rights/Signage Available

#### **OFFERING SUMMARY**

| Lease Rate:    | \$28.00 - 34.00 SF/yr (NNN) |
|----------------|-----------------------------|
| Available SF:  | 525 - 32,000 SF             |
| Building Size: | 50,000 SF                   |