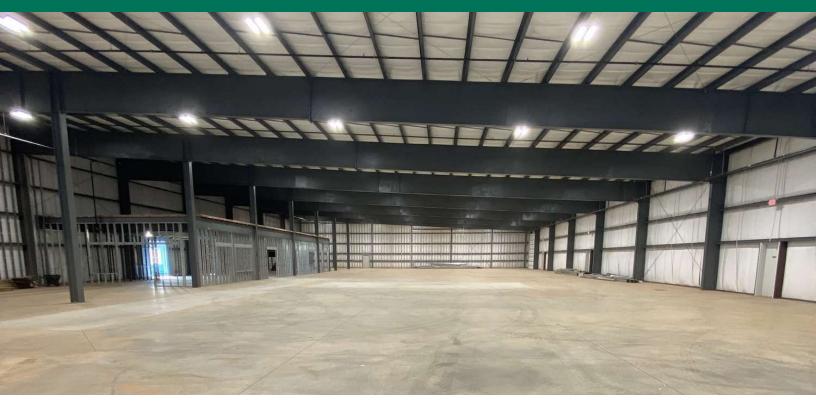

#### PROPERTY DESCRIPTION

Property available for lease near NE Kelley and E Hefner Road. Great opportunity for a sports/entertain use in North OKC. Close proximity to Broadway Extension with easy access to downtown OKC, Edmond, and much more.

#### **PROPERTY HIGHLIGHTS**

- Building shell Built in 2020. Renovated in 2024
- Ceiling Height: 21' 25'
- Zoning: PUD-1443 / Allows for community commercial use