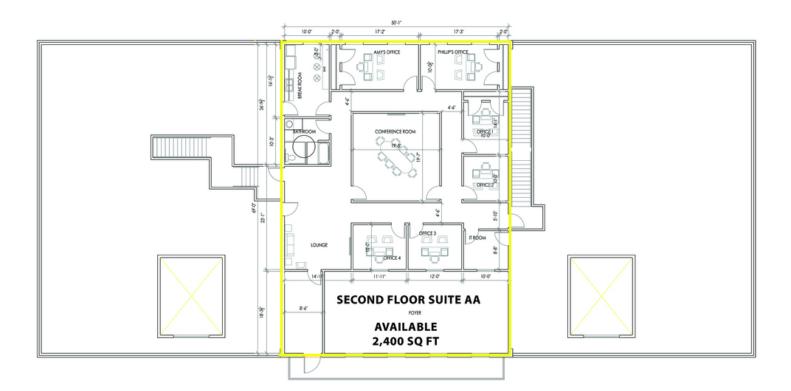

Trade area includes Walmart SuperCenter, Walgreens, Galleria Furniture and Dollar General.

|          | SPACES                      | LEASE RATE    | SPACE SIZE |
|----------|-----------------------------|---------------|------------|
| 06182021 | Suite G                     | \$15.00 SF/yr | 1,500 SF   |
|          | Suite AA - 2nd floor office | \$15.00 SF/yr | 2,400 SF   |