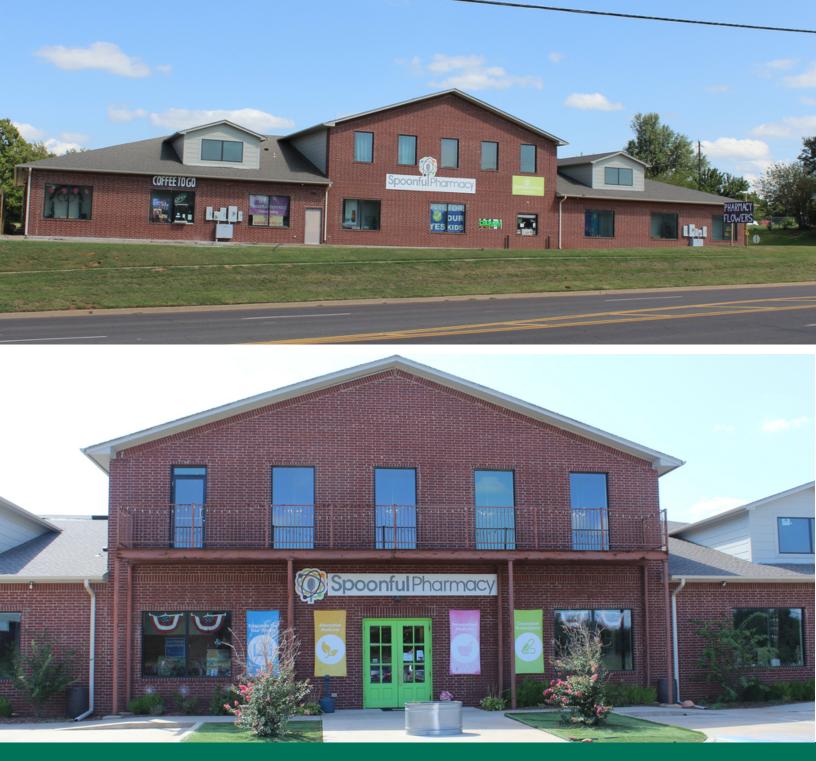

### **PROPERTY OVERVIEW**

Located at the intersection of Division and Industrial in Guthrie, OK, this 14,550 SF center offers great visibility and access. The property is located approximately a mile from I-35 and co-tenants include Rick's To-Go Coffee and Spoonful Pharmacy. Ideally suited for medical, service or office users.