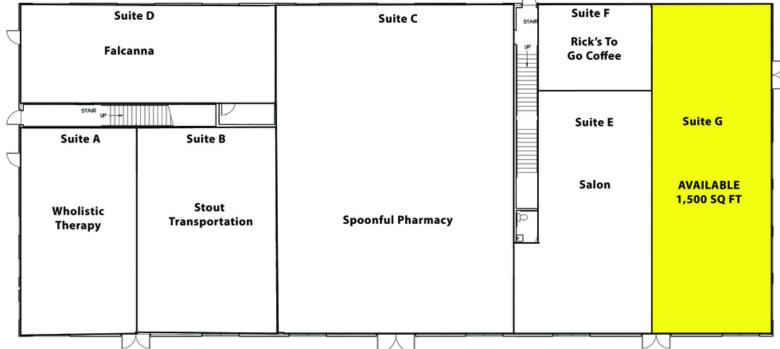

Trade area includes Walmart SuperCenter, Walgreens, Galleria Furniture and Dollar General.

|          | SPACES                      | LEASE RATE    | SPACE SIZE |
|----------|-----------------------------|---------------|------------|
| 06182021 | Suite G                     | \$15.00 SF/yr | 1,500 SF   |
|          | Suite AA - 2nd floor office | \$15.00 SF/yr | 2,400 SF   |