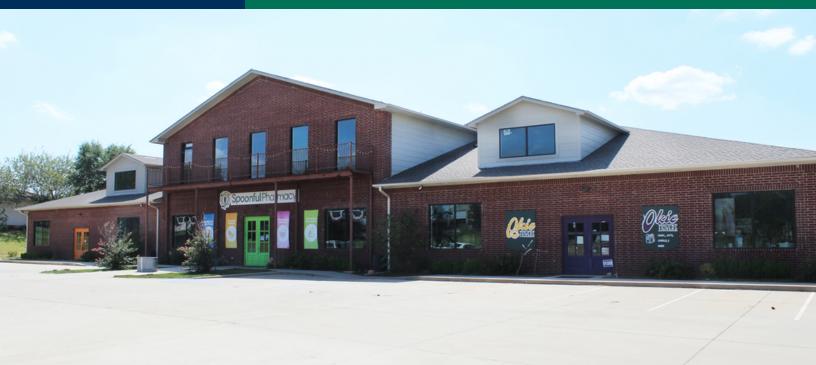

# PRICE EDWARDS

**105 East Industrial Road** 105 E Industrial Rd, Guthrie, OK 73044

### **PROPERTY OVERVIEW**

Located at the intersection of Division and Industrial in Guthrie, OK, this 14,550 SF center offers great visibility and access. The property is located approximately a mile from I-35 and co-tenants include Rick's To-Go Coffee and Spoonful Pharmacy. Ideally suited for medical, service or office users.