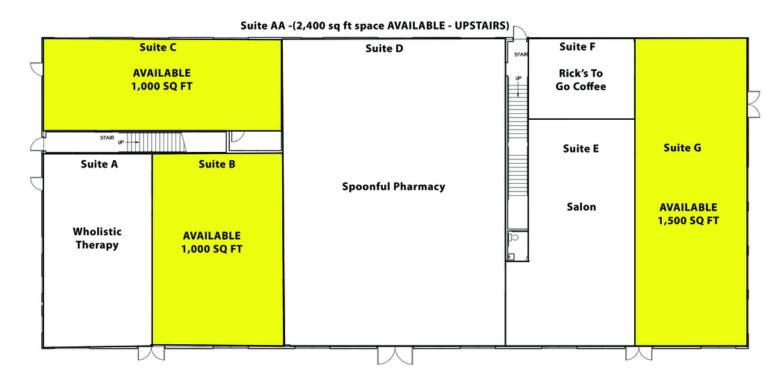

Lot Size: 3.35 Acres and Rent-A-Center.

Year Built: 2013 AVAILABLE SPACES

121919

Building Size: 14,550 Suite B \$15.00 SF/yr 1,000 SF

SPACE

 Suite C
 \$15.00 SF/yr
 1,000 SF

 Suite G
 \$15.00 SF/yr
 1,500 SF

**LEASE RATE** 

Suite AA - 2nd floor office \$15.00 SF/yr 2,400 SF