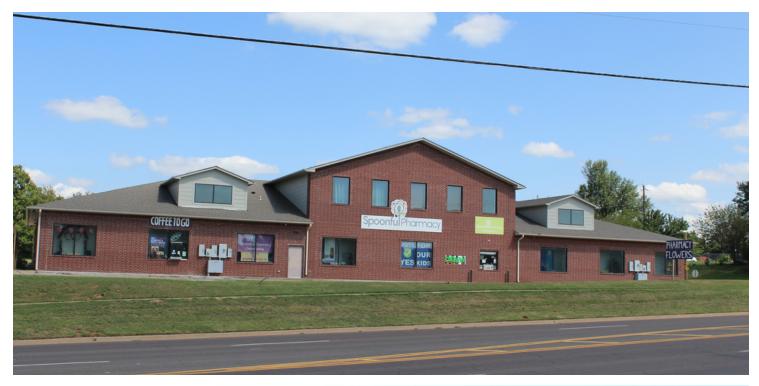

## **PROPERTY OVERVIEW**

Available SF: 1,000 - 2,400 SF

Located at the intersection of Division and Industrial in Guthrie, OK, this 14,550 SF center offers great visibility and access. The property is

located approximately a mile from I-35 and co-tenants include Rick's

To-Go Coffee and Spoonful Pharmacy. Ideally suited for medical, service

Lease Rate: \$15.00 SF/yr (NNN) or office users.

 ${\it Trade area includes Walmart Super Center, Walgreens, Galleria Furniture}$ 