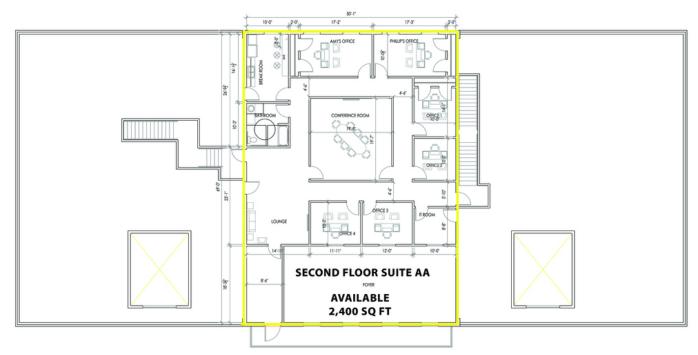

trial in Guthrie, OK, this 14,550 SF center offers great visibility and access. The property is

located approximately a mile from I-35 and co-tenants include Rick's

To-Go Coffee and Spoonful Pharmacy. Ideally suited for medical, service

Lease Rate: \$15.00 SF/yr (NNN) or office users.

 ${\it Trade area includes Walmart Super Center, Walgreens, Galleria Furniture}$ 

Lot Size: 3.35 Acres and Rent-A-Center.

Year Built: 2013 AVAILABLE SPACES

121919

Building Size: 14,550 Suite B \$15.00 SF/yr 1,000 SF

SPACE

 Suite C
 \$15.00 SF/yr
 1,000 SF

 Suite G
 \$15.00 SF/yr
 1,500 SF

**LEASE RATE** 

Suite AA - 2nd floor office \$15.00 SF/yr 2,400 SF

### GEORGE WILLIAMS, CCIM

105 E Industrial Rd, Guthrie, OK 73044







## GEORGE WILLIAMS, CCIM

105 E Industrial Rd, Guthrie, OK 73044







### GEORGE WILLIAMS, CCIM





14,700

1,600

south

east



| POPULATION                                     | 1 MILE   | 5 MILES   | 10 MILES  |
|------------------------------------------------|----------|-----------|-----------|
| Total population                               | 755      | 17,619    | 35,199    |
| Median age                                     | 33.4     | 32.7      | 36.2      |
| Median age (Male)                              | 30.9     | 31.8      | 35.5      |
| Median age (Female)                            | 35.8     | 34.0      | 37.5      |
| HOUSEHOLDS & INCOME                            | 1 MILE   | 5 MILES   | 10 MILES  |
| Total households                               | 252      | 6,484     | 12,746    |
| # of persons per HH