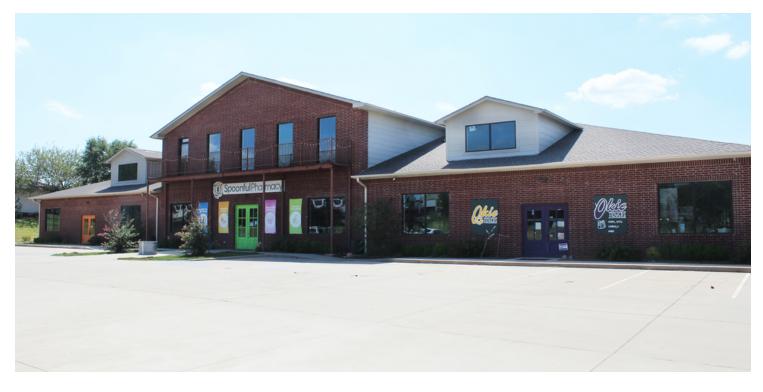

## **PROPERTY OVERVIEW**

Available SF: 1,000 - 2,400 SF

Located at the intersection of Division and Industrial in Guthrie, OK, this 14,550 SF center offers great visibility and access. The property is

located approximately a mile from I-35 and co-tenants include Rick's

To-Go Coffee and Spoonful Pharmacy. Ideally suited for medical, service

Lease Rate: \$15.00 SF/yr (NNN) or office users.

 ${\it Trade area includes Walmart Super Center, Walgreens, Galleria Furniture}$ 