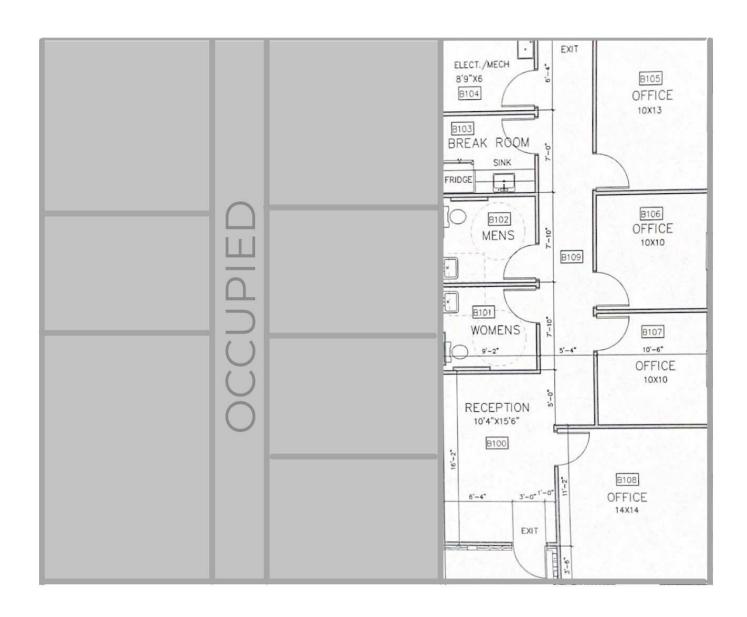

#### PROPERTY HIGHLIGHTS

- Flexible layout, could be used as four private offices, or three private offices and a conference room.
- High-end finishes Private restrooms within the suite
- Free surface parking
- Suite includes a built-out break area

#### OFFERING SUMMARY

| Lease Rate:    | \$17.00 SF/yr (Full Service) |
|----------------|------------------------------|
|                |                              |
| Building Size: | 3,000 SF                     |
|                |                              |
| Available SF:  | 1,250 SF                     |