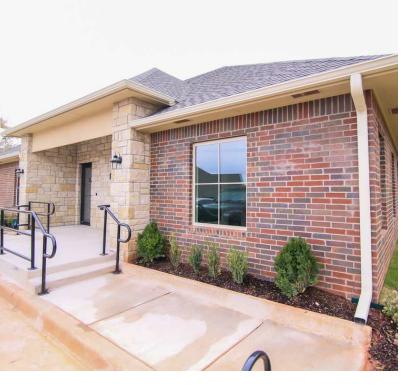

### 1041 N. BRYANT

EDMOND, OK 73034

1041 N. Bryant is conveniently located in the Kingston Office Park in the heart of Edmond. Tenants will find that everything they need is just a short drive away from this space. This suite provides a unique opportunity for tenants in the market for rent ready space. Nearby neighbors include: Kickingbird Golf Club, Target, Walgreens, Chick Fil-A and more.

#### PROPERTY HIGHLIGHTS

- Flexible layout, could be used as four private offices, or three private offices and a conference room.
- High-end finishes Private restrooms within the suite
- Free surface parking
- Suite includes a built-out break area