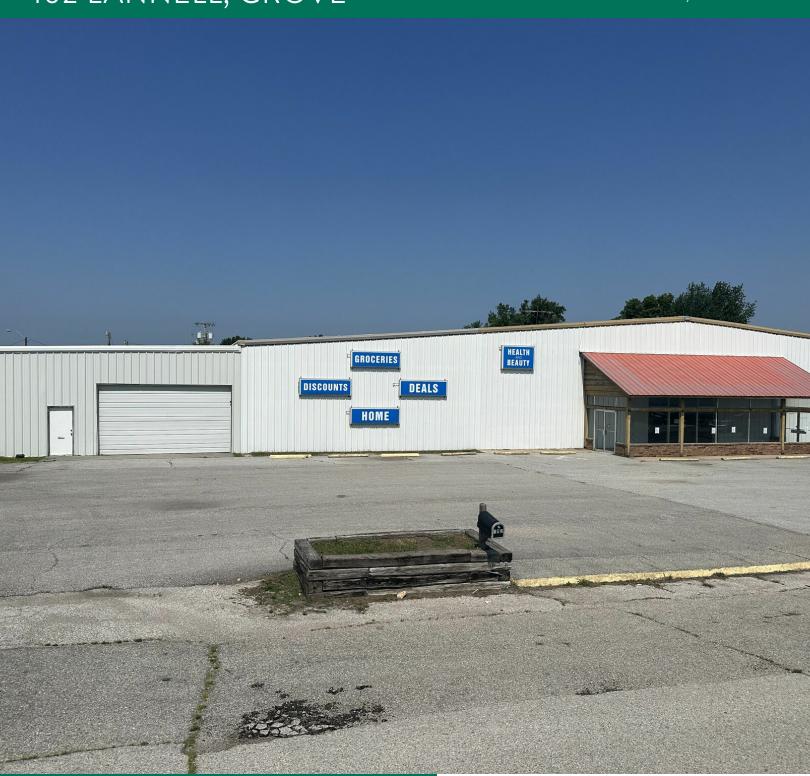

### PROPERTY DESCRIPTION

Just east of downtown Grove, 102 Lannell offers 24,000 SF of well-kept flex-space. In the main building [pictured above] the 1st floor consists of store front/warehouse space [see top picture, next page] and the 2nd floor is office space. Previous tenant was a hardware store. The property also has access to about 3.5 acres of usable yard space. The tenant previous to the hardware store was a lumber company/yard who built open structures in the yard to help protect their lumber from the elements. 102 Lannell offers a wide variety of uses and possibilities for any industrial tenant looking to be in and around Grove and Grand Lake.