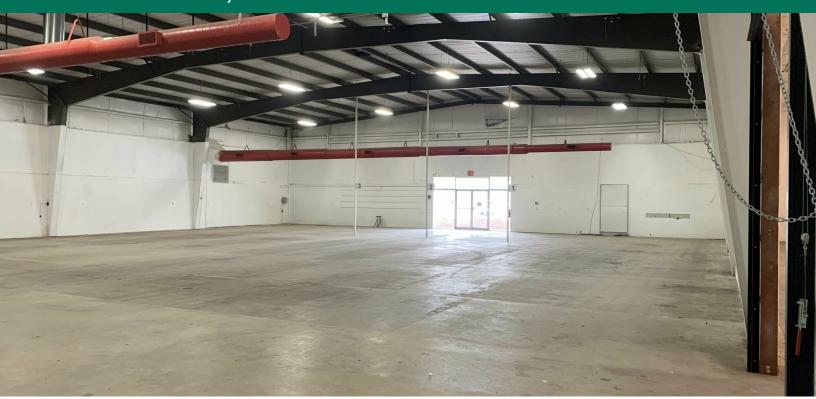

### PROPERTY DESCRIPTION

Just east of downtown Grove, 102 Lannell offers 24,000 SF of well-kept flex-space. In the main building [pictured above] the 1st floor consists of store front/warehouse space [see top picture, next page] and the 2nd floor is office space. Previous tenant was a hardware store. The property also has access to about 3.5 acres of usable yard space. The tenant previous to the hardware store was a lumber company/yard who built open structures in the yard to help protect their lumber from the elements. 102 Lannell offers a wide variety of uses and possibilities for any industrial tenant looking to be in and around Grove and Grand Lake.