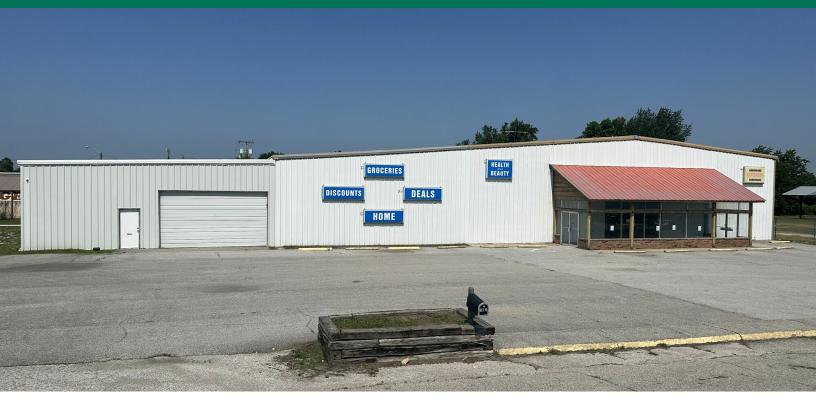

### PROPERTY DESCRIPTION

Just east of downtown Grove, 102 Lannell offers 24,000 SF of well-kept flex-space. In the main building [pictured above] the 1st floor consists of store front/warehouse space [see top picture, next page] and the 2nd floor is office space. Previous tenant was a hardware store. The property also has access to about 3.5 acres of usable yard space. The tenant previous to the hardware store was a lumber company/yard who built open structures in the yard to help protect their lumber from the elements. 102 Lannell offers a wide variety of uses and possibilities for any industrial tenant looking to be in and around Grove and Grand Lake.