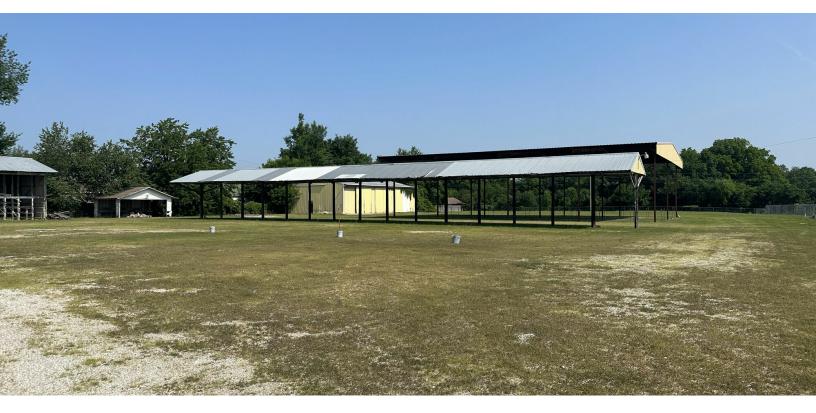

### PROPERTY DESCRIPTION

Just east of downtown Grove, 102 Lannell offers 24,000 SF of well-kept flex-space. In the main building [pictured above] the 1st floor consists of store front/warehouse space [see top picture, next page] and the 2nd floor is office space. Previous tenant was a hardware store. The property also has access to about 3.5 acres of usable yard space. The tenant previous to the hardware store was a lumber company/yard who built open structures in the yard to help protect their lumber from the elements. 102 Lannell offers a wide variety of uses and possibilities for any industrial tenant looking to be in and around Grove and Grand Lake.

### PROPERTY HIGHLIGHTS

- · 200 Amp, 3 Phase Power
- New A/C System
- Overhead Doors are Grade Level
- (5) Metal Buildings/Covered Outdoor Storgae
- Yard with Security Fence
- (5) Overhead Doors